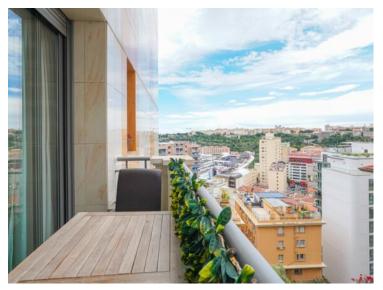

#### Verkauf

Produkttyp Gebäude District Zimmer Wohnung 3 Zimmer **Harbour Crest** Moneghetti Terrasse Fläche Totale Fläche Wohnfläche Chambres 125 m<sup>2</sup> 13 m<sup>2</sup> 138 m<sup>2</sup> 2 Salles de bains Zustand Mischnutzung Parkplatz Très bon état 2 1 Ja Verfügbar ab Hinweis Mai 2026 V1388