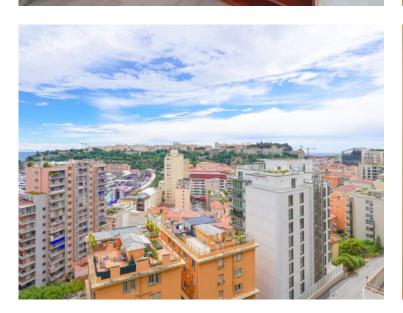

#### Verkauf

Produkttyp Gebäude District Zimmer Wohnung 3 Zimmer **Harbour Crest** Moneghetti Terrasse Fläche Totale Fläche Wohnfläche Chambres 125 m<sup>2</sup> 13 m<sup>2</sup> 138 m<sup>2</sup> 2 Salles de bains Zustand Mischnutzung Parkplatz Très bon état 2 1 Ja Verfügbar ab Hinweis Mai 2026 V1388