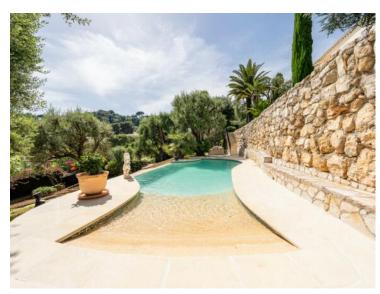

#### Verkauf

Produkttyp **Villa** 

Land **Frankreich** 

Chambres **5** 

Hinweis **SP-RB-85671933** 

Zimmer

Wohnfläche **260 m**<sup>2</sup>

Salles de bains **5** 

District

Village-Cros de Caste-Coupiere-Mont Gros

Land Fläche
1 418 m²

Parkplatze 1

4 900 000 €

Stadt
Roquebrune-CapMartin

Totale Fläche
1 418 m²

Zustand
Très bon état