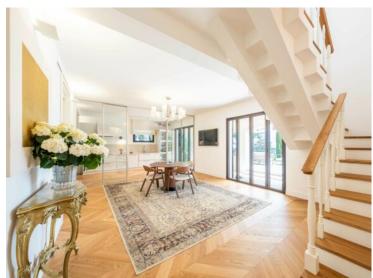

#### Verkauf

Produkttyp **Villa** 

Land **Frankreich** 

Chambres **5** 

Hinweis **SP-RB-85671933** 

Zimmer

Wohnfläche **260 m**<sup>2</sup>

Salles de bains **5** 

District

Village-Cros de Caste-Coupiere-Mont Gros

Land Fläche
1 418 m²

Parkplatze 1

4 900 000 €

Stadt
Roquebrune-CapMartin

Totale Fläche
1 418 m²

Zustand
Très bon état