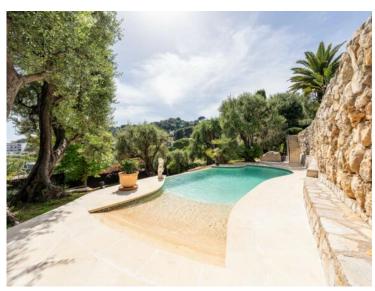

#### Verkauf

Produkttyp **Villa** 

Land **Frankreich** 

Chambres **5** 

Hinweis **SP-RB-85671933** 

Zimmer

Wohnfläche **260 m**<sup>2</sup>

Salles de bains **5** 

District

Village-Cros de Caste-Coupiere-Mont Gros

Land Fläche
1 418 m²

Parkplatze 1

4 900 000 €

Stadt
Roquebrune-CapMartin

Totale Fläche
1 418 m²

Zustand
Très bon état