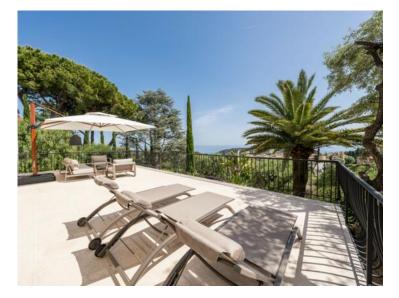

#### Verkauf

Produkttyp **Villa** 

Land **Frankreich** 

Chambres **5** 

Hinweis **SP-RB-85671933** 

Zimmer

Wohnfläche **260 m**<sup>2</sup>

Salles de bains **5** 

District

Village-Cros de Caste-Coupiere-Mont Gros

Land Fläche
1 418 m²

Parkplatze 1

4 900 000 €

Stadt
Roquebrune-CapMartin

Totale Fläche
1 418 m²

Zustand
Très bon état