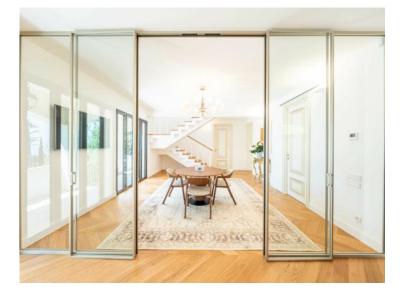

#### Verkauf

Produkttyp **Villa** 

Land **Frankreich** 

Chambres **5** 

Hinweis **SP-RB-85671933** 

Zimmer

Wohnfläche **260 m**<sup>2</sup>

Salles de bains **5** 

District

Village-Cros de Caste-Coupiere-Mont Gros

Land Fläche
1 418 m²

Parkplatze 1

4 900 000 €

Stadt
Roquebrune-CapMartin

Totale Fläche
1 418 m²

Zustand
Très bon état