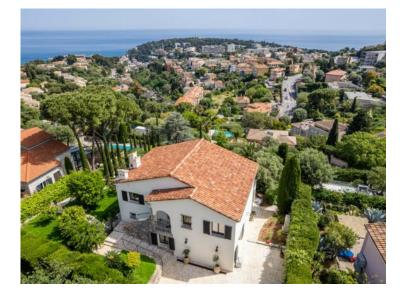

#### Verkauf

Produkttyp **Villa** 

Land **Frankreich** 

Chambres **5** 

Hinweis **SP-RB-85671933** 

Zimmer

Wohnfläche **260 m**<sup>2</sup>

Salles de bains **5** 

District

Village-Cros de Caste-Coupiere-Mont Gros

Land Fläche
1 418 m²

Parkplatze 1

4 900 000 €

Stadt
Roquebrune-CapMartin

Totale Fläche
1 418 m²

Zustand
Très bon état