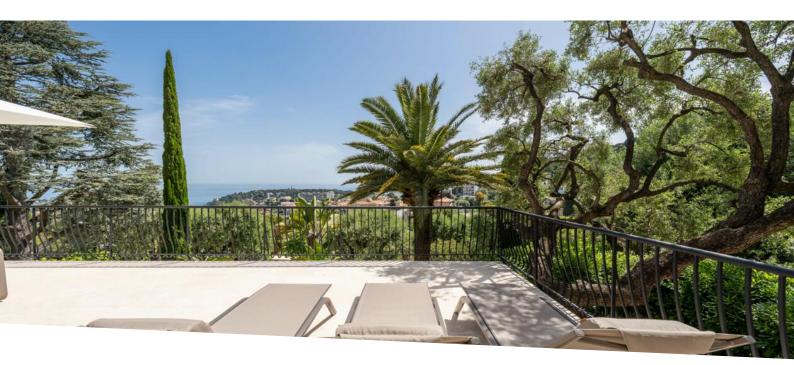

#### Verkauf

Produkttyp **Villa** 

Land **Frankreich** 

Chambres **5** 

Hinweis **SP-RB-85671933** 

Zimmer

Wohnfläche **260 m**<sup>2</sup>

Salles de bains **5** 

District

Village-Cros de Caste-Coupiere-Mont Gros

Land Fläche
1 418 m²

Parkplatze 1

4 900 000 €

Stadt
Roquebrune-CapMartin

Totale Fläche
1 418 m²

Zustand
Très bon état