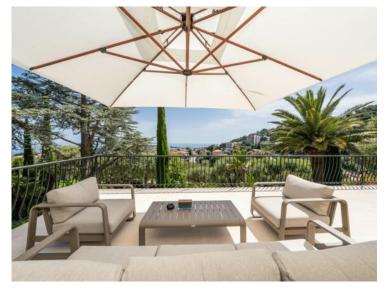

#### Verkauf

Produkttyp **Villa** 

Land **Frankreich** 

Chambres **5** 

Hinweis **SP-RB-85671933** 

Zimmer

Wohnfläche **260 m**<sup>2</sup>

Salles de bains **5** 

District

Village-Cros de Caste-Coupiere-Mont Gros

Land Fläche
1 418 m²

Parkplatze 1

4 900 000 €

Stadt
Roquebrune-CapMartin

Totale Fläche
1 418 m²

Zustand
Très bon état