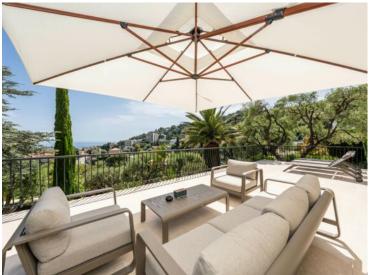

#### Verkauf

Produkttyp **Villa** 

Land **Frankreich** 

Chambres **5** 

Hinweis **SP-RB-85671933** 

Zimmer

Wohnfläche **260 m**<sup>2</sup>

Salles de bains **5** 

District

Village-Cros de Caste-Coupiere-Mont Gros

Land Fläche
1 418 m²

Parkplatze 1

4 900 000 €

Stadt
Roquebrune-CapMartin

Totale Fläche
1 418 m²

Zustand
Très bon état