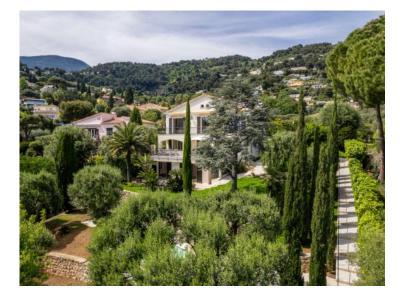

#### Verkauf

Produkttyp **Villa** 

Land **Frankreich** 

Chambres **5** 

Hinweis **SP-RB-85671933** 

Zimmer

Wohnfläche **260 m**<sup>2</sup>

Salles de bains **5** 

District

Village-Cros de Caste-Coupiere-Mont Gros

Land Fläche
1 418 m²

Parkplatze 1

4 900 000 €

Stadt
Roquebrune-CapMartin

Totale Fläche
1 418 m²

Zustand
Très bon état