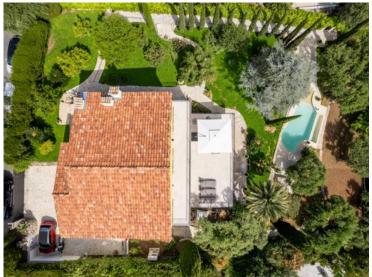

#### Verkauf

Produkttyp **Villa** 

Land **Frankreich** 

Chambres **5** 

Hinweis **SP-RB-85671933** 

Zimmer

Wohnfläche **260 m**<sup>2</sup>

Salles de bains **5** 

District

Village-Cros de Caste-Coupiere-Mont Gros

Land Fläche
1 418 m²

Parkplatze 1

4 900 000 €

Stadt
Roquebrune-CapMartin

Totale Fläche
1 418 m²

Zustand
Très bon état