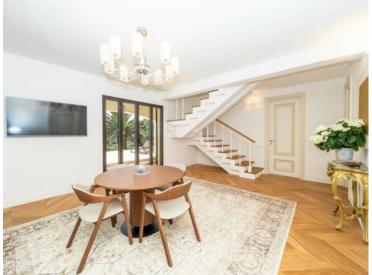

#### Verkauf

Produkttyp **Villa** 

Land **Frankreich** 

Chambres **5** 

Hinweis **SP-RB-85671933** 

Zimmer

Wohnfläche **260 m**<sup>2</sup>

Salles de bains **5** 

District

Village-Cros de Caste-Coupiere-Mont Gros

Land Fläche
1 418 m²

Parkplatze 1

4 900 000 €

Stadt
Roquebrune-CapMartin

Totale Fläche
1 418 m²

Zustand
Très bon état