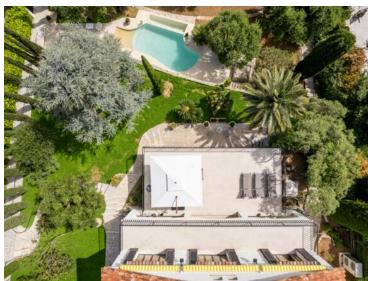

#### Verkauf

Produkttyp **Villa** 

Land **Frankreich** 

Chambres **5** 

Hinweis **SP-RB-85671933** 

Zimmer

Wohnfläche **260 m**<sup>2</sup>

Salles de bains **5** 

District

Village-Cros de Caste-Coupiere-Mont Gros

Land Fläche
1 418 m²

Parkplatze 1

4 900 000 €

Stadt
Roquebrune-CapMartin

Totale Fläche
1 418 m²

Zustand
Très bon état