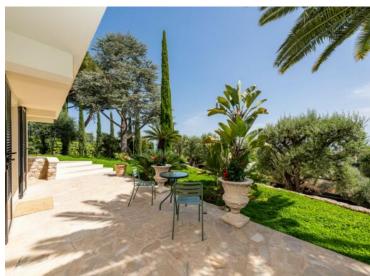

#### Verkauf

Produkttyp **Villa** 

Land **Frankreich** 

Chambres **5** 

Hinweis **SP-RB-85671933** 

Zimmer

Wohnfläche **260 m**<sup>2</sup>

Salles de bains **5** 

District

Village-Cros de Caste-Coupiere-Mont Gros

Land Fläche
1 418 m²

Parkplatze 1

4 900 000 €

Stadt
Roquebrune-CapMartin

Totale Fläche
1 418 m²

Zustand
Très bon état