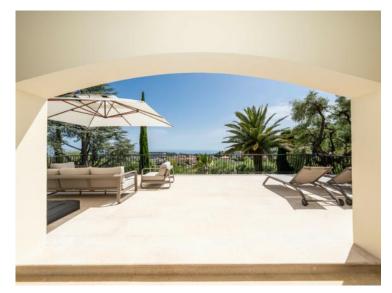

#### Verkauf

Produkttyp **Villa** 

Land **Frankreich** 

Chambres **5** 

Hinweis **SP-RB-85671933** 

Zimmer

Wohnfläche **260 m**<sup>2</sup>

Salles de bains **5** 

District

Village-Cros de Caste-Coupiere-Mont Gros

Land Fläche
1 418 m²

Parkplatze 1

4 900 000 €

Stadt
Roquebrune-CapMartin

Totale Fläche
1 418 m²

Zustand
Très bon état