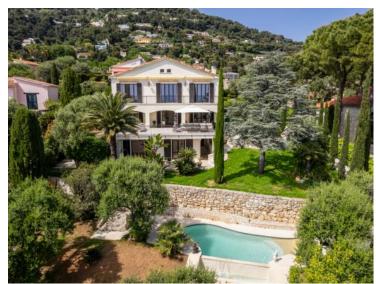

#### Verkauf

Produkttyp **Villa** 

Land **Frankreich** 

Chambres **5** 

Hinweis **SP-RB-85671933** 

Zimmer

Wohnfläche **260 m**<sup>2</sup>

Salles de bains **5** 

District

Village-Cros de Caste-Coupiere-Mont Gros

Land Fläche
1 418 m²

Parkplatze 1

4 900 000 €

Stadt
Roquebrune-CapMartin

Totale Fläche
1 418 m²

Zustand
Très bon état