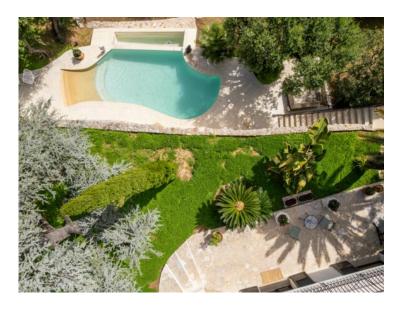

#### Verkauf

Produkttyp **Villa** 

Land **Frankreich** 

Chambres **5** 

Hinweis **SP-RB-85671933** 

Zimmer

Wohnfläche **260 m**<sup>2</sup>

Salles de bains **5** 

District

Village-Cros de Caste-Coupiere-Mont Gros

Land Fläche
1 418 m²

Parkplatze 1

4 900 000 €

Stadt
Roquebrune-CapMartin

Totale Fläche
1 418 m²

Zustand
Très bon état