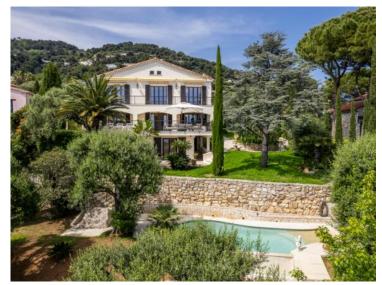

#### Verkauf

Produkttyp **Villa** 

Land **Frankreich** 

Chambres **5** 

Hinweis **SP-RB-85671933** 

Zimmer

Wohnfläche **260 m**<sup>2</sup>

Salles de bains **5** 

District

Village-Cros de Caste-Coupiere-Mont Gros

Land Fläche
1 418 m²

Parkplatze 1

4 900 000 €

Stadt
Roquebrune-CapMartin

Totale Fläche
1 418 m²

Zustand
Très bon état