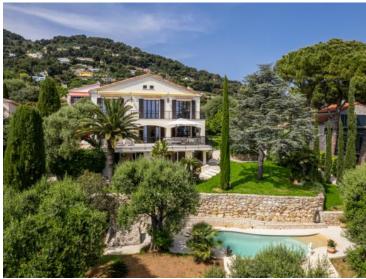

#### Verkauf

Produkttyp **Villa** 

Land **Frankreich** 

Chambres **5** 

Hinweis **SP-RB-85671933** 

Zimmer

Wohnfläche **260 m**<sup>2</sup>

Salles de bains **5** 

District

Village-Cros de Caste-Coupiere-Mont Gros

Land Fläche
1 418 m²

Parkplatze 1

4 900 000 €

Stadt
Roquebrune-CapMartin

Totale Fläche
1 418 m²

Zustand
Très bon état