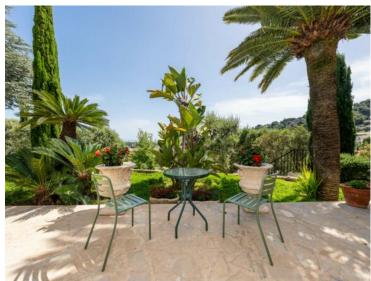

#### Verkauf

Produkttyp **Villa** 

Land **Frankreich** 

Chambres **5** 

Hinweis **SP-RB-85671933** 

Zimmer

Wohnfläche **260 m**<sup>2</sup>

Salles de bains **5** 

District

Village-Cros de Caste-Coupiere-Mont Gros

Land Fläche
1 418 m²

Parkplatze 1

4 900 000 €

Stadt
Roquebrune-CapMartin

Totale Fläche
1 418 m²

Zustand
Très bon état