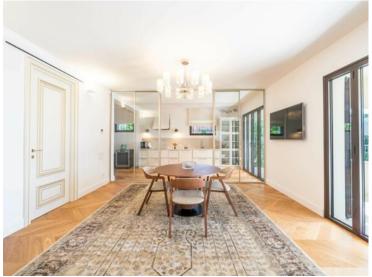

#### Verkauf

Produkttyp **Villa** 

Land **Frankreich** 

Chambres **5** 

Hinweis **SP-RB-85671933** 

Zimmer

Wohnfläche **260 m**<sup>2</sup>

Salles de bains **5** 

District

Village-Cros de Caste-Coupiere-Mont Gros

Land Fläche
1 418 m²

Parkplatze 1

4 900 000 €

Stadt
Roquebrune-CapMartin

Totale Fläche
1 418 m²

Zustand
Très bon état