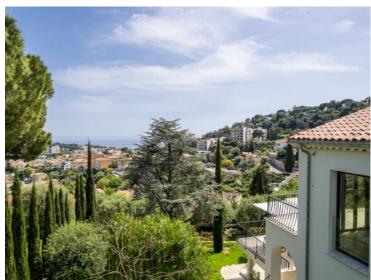

#### Verkauf

Produkttyp **Villa** 

Land **Frankreich** 

Chambres **5** 

Hinweis **SP-RB-85671933** 

Zimmer

Wohnfläche **260 m**<sup>2</sup>

Salles de bains **5** 

District

Village-Cros de Caste-Coupiere-Mont Gros

Land Fläche
1 418 m²

Parkplatze 1

4 900 000 €

Stadt
Roquebrune-CapMartin

Totale Fläche
1 418 m²

Zustand
Très bon état