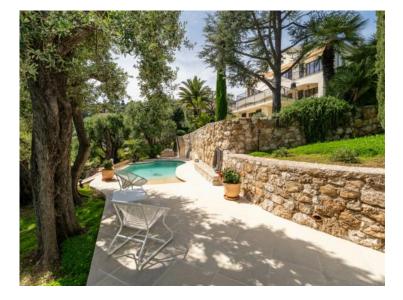

District

Village-Cros de Caste-Coupiere-Mont Gros

Land Fläche
1 418 m²

Parkplatze 1

4 900 000 €

Stadt
Roquebrune-CapMartin

Totale Fläche
1 418 m²

Zustand
Très bon état