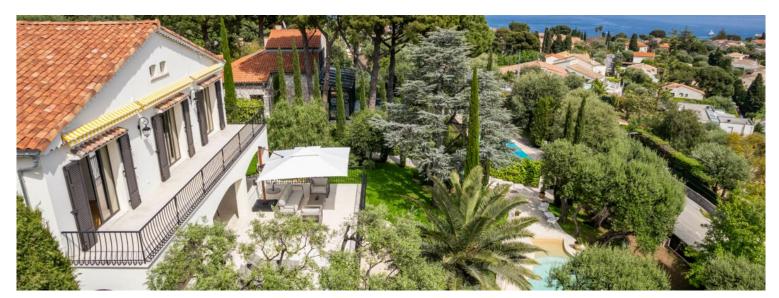

#### Verkauf

Produkttyp **Villa** 

Land **Frankreich** 

Chambres **5** 

Hinweis **SP-RB-85671933** 

Zimmer

Wohnfläche **260 m**<sup>2</sup>

Salles de bains **5** 

District

Village-Cros de Caste-Coupiere-Mont Gros

Land Fläche
1 418 m²

Parkplatze 1

4 900 000 €

Stadt
Roquebrune-CapMartin

Totale Fläche
1 418 m²

Zustand
Très bon état