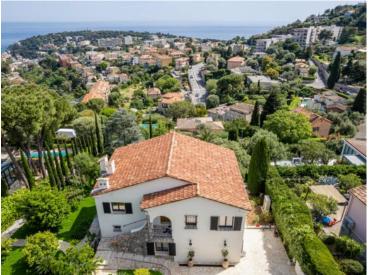

#### Verkauf

Produkttyp **Villa** 

Land **Frankreich** 

Chambres **5** 

Hinweis **SP-RB-85671933** 

Zimmer

Wohnfläche **260 m**<sup>2</sup>

Salles de bains **5** 

District

Village-Cros de Caste-Coupiere-Mont Gros

Land Fläche
1 418 m²

Parkplatze 1

4 900 000 €

Stadt
Roquebrune-CapMartin

Totale Fläche
1 418 m²

Zustand
Très bon état