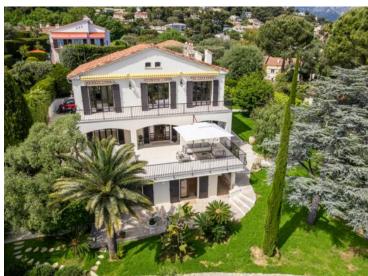

#### Verkauf

Produkttyp **Villa** 

Land **Frankreich** 

Chambres **5** 

Hinweis **SP-RB-85671933** 

Zimmer

Wohnfläche **260 m**<sup>2</sup>

Salles de bains **5** 

District

Village-Cros de Caste-Coupiere-Mont Gros

Land Fläche
1 418 m²

Parkplatze 1

4 900 000 €

Stadt
Roquebrune-CapMartin

Totale Fläche
1 418 m²

Zustand
Très bon état