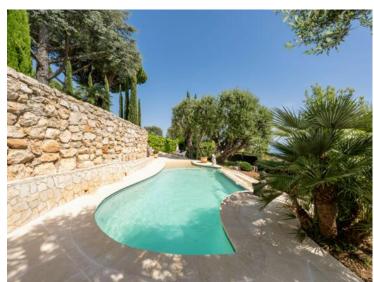

#### Verkauf

Produkttyp **Villa** 

Land **Frankreich** 

Chambres **5** 

Hinweis **SP-RB-85671933** 

Zimmer

Wohnfläche **260 m**<sup>2</sup>

Salles de bains **5** 

District

Village-Cros de Caste-Coupiere-Mont Gros

Land Fläche
1 418 m²

Parkplatze 1

4 900 000 €

Stadt
Roquebrune-CapMartin

Totale Fläche
1 418 m²

Zustand
Très bon état