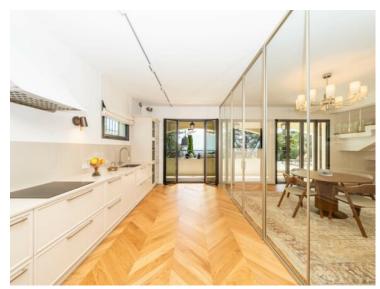

#### Verkauf

Produkttyp **Villa** 

Land **Frankreich** 

Chambres **5** 

Hinweis **SP-RB-85671933** 

Zimmer

Wohnfläche **260 m**<sup>2</sup>

Salles de bains **5** 

District

Village-Cros de Caste-Coupiere-Mont Gros

Land Fläche
1 418 m²

Parkplatze 1

4 900 000 €

Stadt
Roquebrune-CapMartin

Totale Fläche
1 418 m²

Zustand
Très bon état