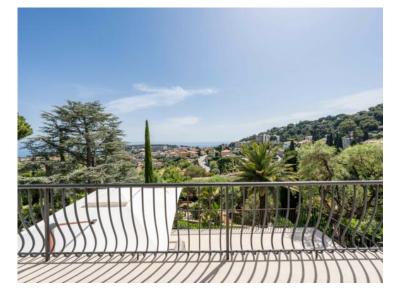

#### Verkauf

Produkttyp **Villa** 

Land **Frankreich** 

Chambres **5** 

Hinweis **SP-RB-85671933** 

Zimmer

Wohnfläche **260 m**<sup>2</sup>

Salles de bains **5** 

District

Village-Cros de Caste-Coupiere-Mont Gros

Land Fläche
1 418 m²

Parkplatze 1

4 900 000 €

Stadt
Roquebrune-CapMartin

Totale Fläche
1 418 m²

Zustand
Très bon état