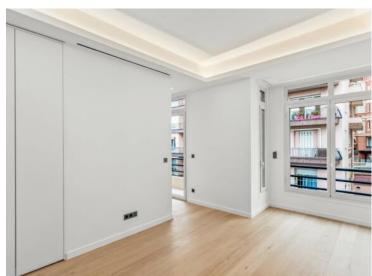

### Verkauf

| Produkttyp<br><b>Wohnung</b> |  |
|------------------------------|--|
| Wohnfläche<br>109 m²         |  |
| Stockwerk<br>3°              |  |

| Zimmer<br>3 Zimmer              |
|---------------------------------|
| Terrasse Fläche<br><b>9 m</b> ² |

Zustand Renoviert

### Gebäude Palais de l'Etoile

Totale Fläche 118 m² Lois

Loi 887