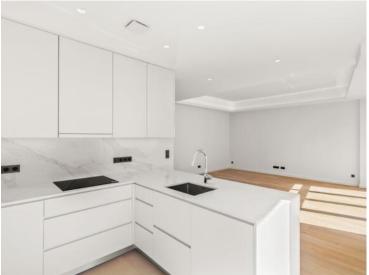

### Verkauf

| Produkttyp<br><b>Wohnung</b> |  |
|------------------------------|--|
| Wohnfläche<br>109 m²         |  |
| Stockwerk<br>3°              |  |

| Zimmer<br>3 Zimmer              |
|---------------------------------|
| Terrasse Fläche<br><b>9 m</b> ² |

Zustand Renoviert

### Gebäude Palais de l'Etoile

Totale Fläche 118 m² Lois

Loi 887