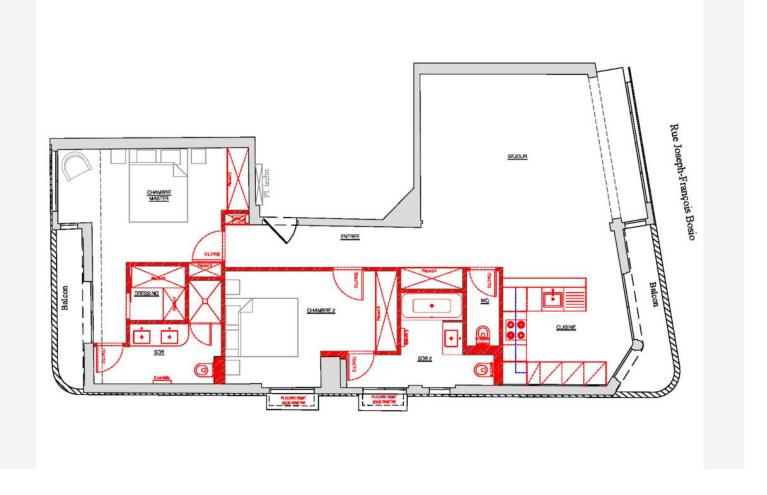

### Verkauf

| Produkttyp<br><b>Wohnung</b> |  |
|------------------------------|--|
| Wohnfläche<br>109 m²         |  |
| Stockwerk<br>3°              |  |

| Zimmer<br>3 Zimmer              |
|---------------------------------|
| Terrasse Fläche<br><b>9 m</b> ² |

Zustand Renoviert

### Gebäude Palais de l'Etoile

Totale Fläche 118 m² Lois

Loi 887

#### District Moneghetti

Chambres **2** 

Hinweis

WEVET0200