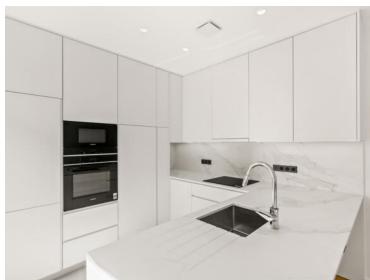

### Verkauf

| Produkttyp<br><b>Wohnung</b> |  |
|------------------------------|--|
| Wohnfläche<br>109 m²         |  |
| Stockwerk<br>3°              |  |

| Zimmer<br>3 Zimmer              |
|---------------------------------|
| Terrasse Fläche<br><b>9 m</b> ² |

Zustand Renoviert

### Gebäude Palais de l'Etoile

Totale Fläche 118 m² Lois

Loi 887