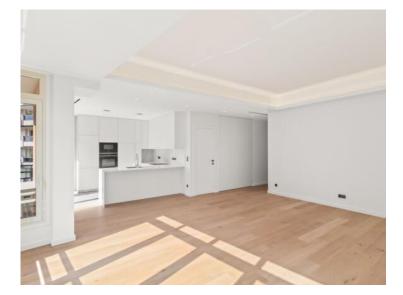

### Verkauf

| Produkttyp<br><b>Wohnung</b> |  |
|------------------------------|--|
| Wohnfläche<br>109 m²         |  |
| Stockwerk<br>3°              |  |

| Zimmer<br>3 Zimmer              |
|---------------------------------|
| Terrasse Fläche<br><b>9 m</b> ² |

Zustand Renoviert

### Gebäude Palais de l'Etoile

Totale Fläche 118 m² Lois

Loi 887