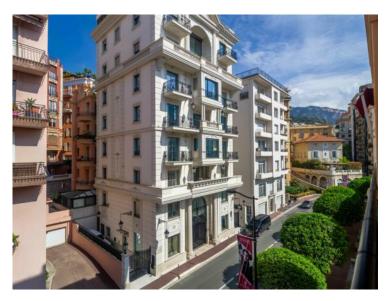

7 99 contact@westrope-monaco.com www.westrope-monaco.com



### Verkauf

| Produkttyp<br><b>Wohnung</b> |  |
|------------------------------|--|
| Wohnfläche<br>109 m²         |  |
| Stockwerk<br>3°              |  |

| Zimmer<br>3 Zimmer              |
|---------------------------------|
| Terrasse Fläche<br><b>9 m</b> ² |

Zustand Renoviert

### Gebäude Palais de l'Etoile

Totale Fläche 118 m² Lois

Loi 887

# 4 500 000 €

#### District Moneghetti

Chambres **2** 

Hinweis

WEVET0200







## MonteCarlo-RealEstate.com



Hinweis: WEVET0200



# Westrope Real Estate Tél: +377 93 50 67 99 contact@westrope-monaco.com

www.westrope-monaco.com

















## MonteCarlo-RealEstate.com

Hinweis: WEVET0200



# Westrope Real Estate Tél: +377 93 50 67 99

contact@westrope-monaco.com















# MonteCarlo-RealEstate.com



Hinweis: WEVET0200



# Westrope Real Estate Tél: +377 93 50 67 99

contact@westrope-monaco.com www.westrope-monaco.com