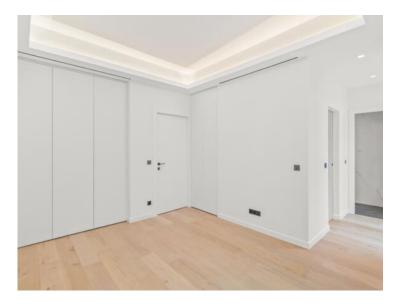

### Verkauf

| Produkttyp<br><b>Wohnung</b> |  |
|------------------------------|--|
| Wohnfläche<br>109 m²         |  |
| Stockwerk<br>3°              |  |

| Zimmer<br>3 Zimmer              |
|---------------------------------|
| Terrasse Fläche<br><b>9 m</b> ² |

Zustand Renoviert

### Gebäude Palais de l'Etoile

Totale Fläche 118 m² Lois

Loi 887