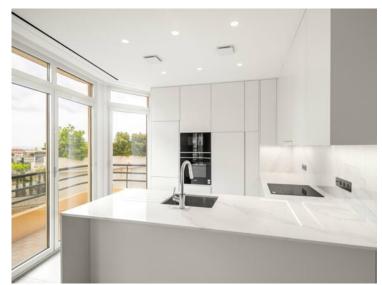

### Verkauf

| Produkttyp<br><b>Wohnung</b> |  |
|------------------------------|--|
| Wohnfläche<br>109 m²         |  |
| Stockwerk<br>3°              |  |

| Zimmer<br>3 Zimmer              |
|---------------------------------|
| Terrasse Fläche<br><b>9 m</b> ² |

Zustand Renoviert

### Gebäude Palais de l'Etoile

Totale Fläche 118 m² Lois

Loi 887