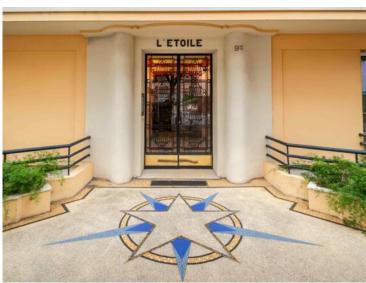

contact@westrope-monaco.com www.westrope-monaco.com



### Verkauf

| Produkttyp<br><b>Wohnung</b> |  |
|------------------------------|--|
| Wohnfläche<br>109 m²         |  |
| Stockwerk<br>3°              |  |

| Zimmer<br>3 Zimmer              |
|---------------------------------|
| Terrasse Fläche<br><b>9 m</b> ² |

Zustand Renoviert

### Gebäude Palais de l'Etoile

Totale Fläche 118 m² Lois

Loi 887

# 4 500 000 €

#### District Moneghetti

Chambres **2** 

Hinweis

WEVET0200







## MonteCarlo-RealEstate.com



Hinweis: WEVET0200



# Westrope Real Estate Tél: +377 93 50 67 99 contact@westrope-monaco.com

www.westrope-monaco.com

















## MonteCarlo-RealEstate.com

Hinweis: WEVET0200



# Westrope Real Estate Tél: +377 93 50 67 99

contact@westrope-monaco.com















# MonteCarlo-RealEstate.com



Hinweis: WEVET0200



# Westrope Real Estate Tél: +377 93 50 67 99

contact@westrope-monaco.com www.westrope-monaco.com