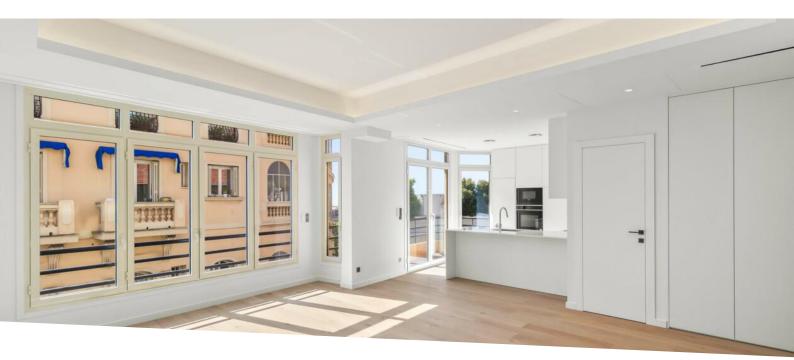

### Verkauf

| Produkttyp<br><b>Wohnung</b> |  |
|------------------------------|--|
| Wohnfläche<br>109 m²         |  |
| Stockwerk<br>3°              |  |

| Zimmer<br>3 Zimmer              |
|---------------------------------|
| Terrasse Fläche<br><b>9 m</b> ² |

Zustand Renoviert

### Gebäude Palais de l'Etoile

Totale Fläche 118 m² Lois

Loi 887