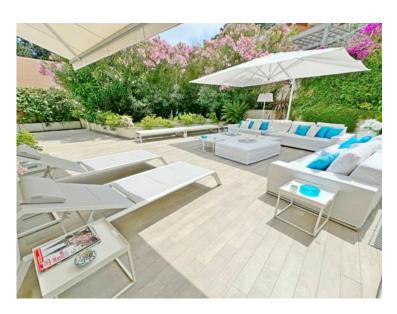

### Verkauf

Produkttyp
Wohnung
Terrasse Fläche
150 m²
Parkplatze

Zimmer
3 Zimmer
Totale Fläche
77,19 m²
Stockwerk
Bon

Stadt
Èze
Chambres
2
Hinweis
519V900871A

895 000 €

Land Frankreich

Salles de bains