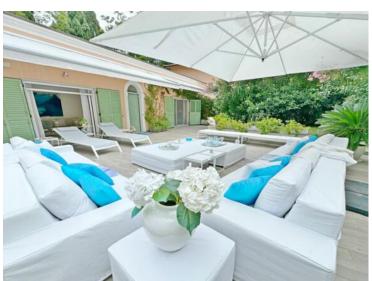

### Verkauf

Produkttyp
Wohnung
Terrasse Fläche
150 m²
Parkplatze

Zimmer
3 Zimmer
Totale Fläche
77,19 m²
Stockwerk
Bon

Stadt
Èze
Chambres
2
Hinweis
519V900871A

895 000 €

Land Frankreich

Salles de bains