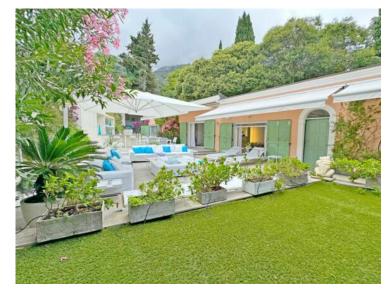

### Verkauf

Produkttyp
Wohnung
Terrasse Fläche
150 m²
Parkplatze

Zimmer
3 Zimmer
Totale Fläche
77,19 m²
Stockwerk
Bon

Stadt
Èze
Chambres
2
Hinweis
519V900871A

895 000 €

Land Frankreich

Salles de bains