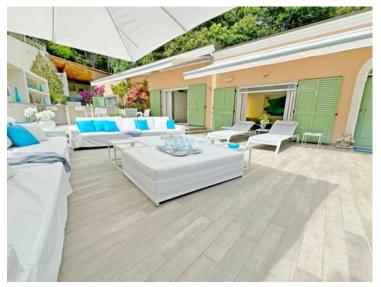

### Verkauf

Produkttyp
Wohnung
Terrasse Fläche
150 m²
Parkplatze

Zimmer
3 Zimmer
Totale Fläche
77,19 m²
Stockwerk
Bon

Stadt
Èze
Chambres
2
Hinweis
519V900871A

895 000 €

Land Frankreich

Salles de bains