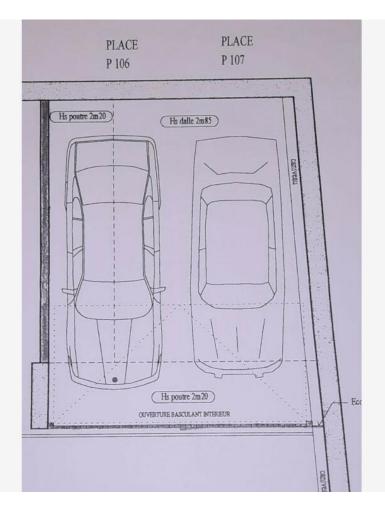

### Verkauf

Produkttyp Parkbox Totale Fläche 30 m<sup>2</sup> Hinweis 090525

### Exclusivité

Zimmer -Parkbox **1**  Gebäude Patio Palace Stockwerk - 1