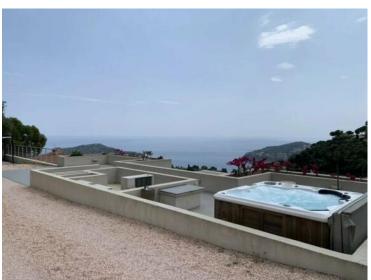

#### Vermietung

*Hinweis* **SP-FR-84414241** 

8 000 € / Monat + Nebenkosten : 1.200 €

| Produkttyp        | Zimmer            | District                     | Stadt Villefranche-sur-Mer |
|-------------------|-------------------|------------------------------|----------------------------|
| <b>Villa</b>      | <b>5 Zimmer</b>   | Mont Leuze                   |                            |
| Land              | Wohnfläche 215 m² | Chambres                     | Salles de bains            |
| <b>Frankreich</b> |                   | <b>4</b>                     | <b>4</b>                   |
| Parkplatze        | Nebenkosten       | Zustand <b>Gutem Zustand</b> | Verfügbar ab               |
| <b>5</b>          | 1 200 €           |                              | Immédiatement              |