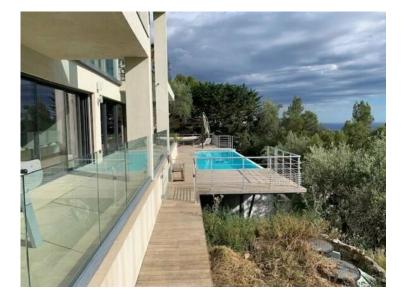

#### Vermietung

*Hinweis* **SP-FR-84414241** 

8 000 € / Monat + Nebenkosten : 1.200 €

| Produkttyp        | Zimmer            | District                     | Stadt Villefranche-sur-Mer |
|-------------------|-------------------|------------------------------|----------------------------|
| <b>Villa</b>      | <b>5 Zimmer</b>   | Mont Leuze                   |                            |
| Land              | Wohnfläche 215 m² | Chambres                     | Salles de bains            |
| <b>Frankreich</b> |                   | <b>4</b>                     | <b>4</b>                   |
| Parkplatze        | Nebenkosten       | Zustand <b>Gutem Zustand</b> | Verfügbar ab               |
| <b>5</b>          | 1 200 €           |                              | Immédiatement              |