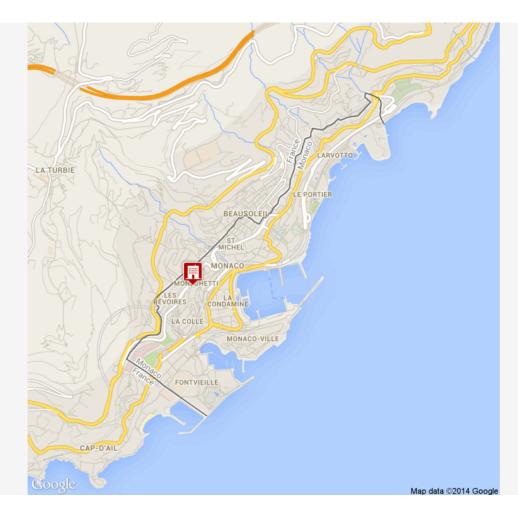

#### Produkttyp Zimmer Gebäude District Wohnung 4 Zimmer **Beverly Palace bloc A** Moneghetti Terrasse Fläche Garten Fläche Wohnfläche Totale Fläche 160 m<sup>2</sup> 120 m<sup>2</sup> 20 m<sup>2</sup> 20 m<sup>2</sup> Chambres Salles de bains Parkplatz Keller 3 1 3 1 Stockwerk Zustand Verfügbar ab Loué **Gutem Zustand** 15/09/2025 1 Ja Hinweis **PAVBEV4P**