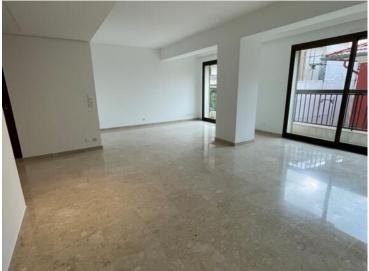

#### Produkttyp Zimmer Gebäude District Wohnung 4 Zimmer **Beverly Palace bloc A** Moneghetti Terrasse Fläche Garten Fläche Wohnfläche Totale Fläche 160 m<sup>2</sup> 120 m<sup>2</sup> 20 m<sup>2</sup> 20 m<sup>2</sup> Chambres Salles de bains Parkplatz Keller 3 1 3 1 Stockwerk Zustand Verfügbar ab Loué **Gutem Zustand** 15/09/2025 1 Ja Hinweis **PAVBEV4P**