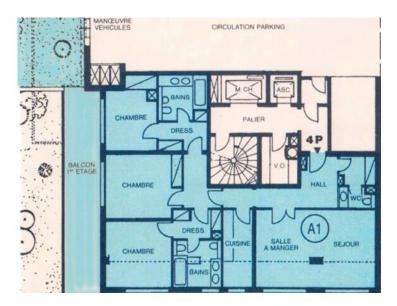

#### Produkttyp Zimmer Gebäude District Wohnung 4 Zimmer **Beverly Palace bloc A** Moneghetti Terrasse Fläche Garten Fläche Wohnfläche Totale Fläche 160 m<sup>2</sup> 120 m<sup>2</sup> 20 m<sup>2</sup> 20 m<sup>2</sup> Chambres Salles de bains Parkplatz Keller 3 1 3 1 Stockwerk Zustand Verfügbar ab Loué **Gutem Zustand** 15/09/2025 1 Ja Hinweis **PAVBEV4P**