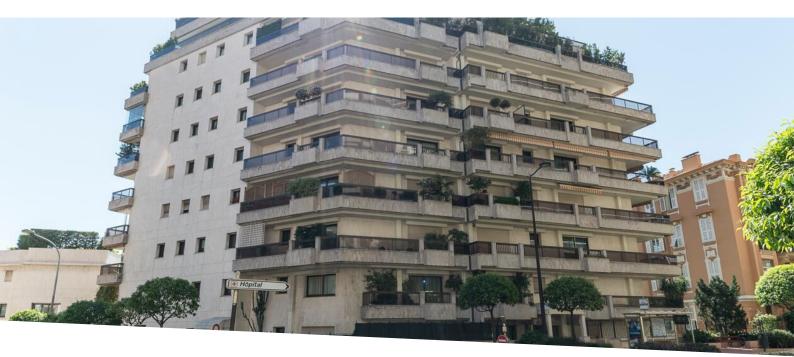

#### Produkttyp Zimmer Gebäude District Wohnung 4 Zimmer **Beverly Palace bloc A** Moneghetti Terrasse Fläche Garten Fläche Wohnfläche Totale Fläche 160 m<sup>2</sup> 120 m<sup>2</sup> 20 m<sup>2</sup> 20 m<sup>2</sup> Chambres Salles de bains Parkplatz Keller 3 1 3 1 Stockwerk Zustand Verfügbar ab Loué **Gutem Zustand** 15/09/2025 1 Ja Hinweis **PAVBEV4P**