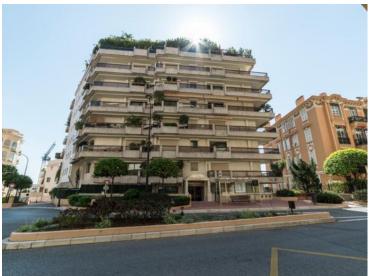

#### Produkttyp Zimmer Gebäude District Wohnung 4 Zimmer **Beverly Palace bloc A** Moneghetti Terrasse Fläche Garten Fläche Wohnfläche Totale Fläche 160 m<sup>2</sup> 120 m<sup>2</sup> 20 m<sup>2</sup> 20 m<sup>2</sup> Chambres Salles de bains Parkplatz Keller 3 1 3 1 Stockwerk Zustand Verfügbar ab Loué **Gutem Zustand** 15/09/2025 1 Ja Hinweis **PAVBEV4P**