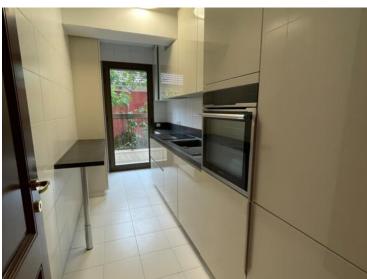

#### Produkttyp Zimmer Gebäude District Wohnung 4 Zimmer **Beverly Palace bloc A** Moneghetti Terrasse Fläche Garten Fläche Wohnfläche Totale Fläche 160 m<sup>2</sup> 120 m<sup>2</sup> 20 m<sup>2</sup> 20 m<sup>2</sup> Chambres Salles de bains Parkplatz Keller 3 1 3 1 Stockwerk Zustand Verfügbar ab Loué **Gutem Zustand** 15/09/2025 1 Ja Hinweis **PAVBEV4P**