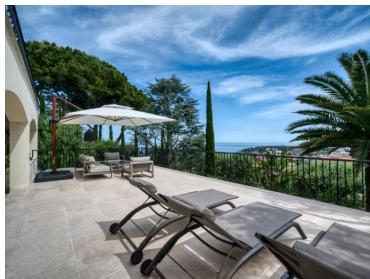

## Verkauf

Produkttyp Zimmer

Haus

Wohnfläche
268 m² Land Fläche
1 418 m²

Salles de bains Parkplatze
4 3

4 900 000 €

Stadt
Roquebrune-CapTotale Tiache
353 m²
Hinweis
85907784

Land **Frankreich** Chambres