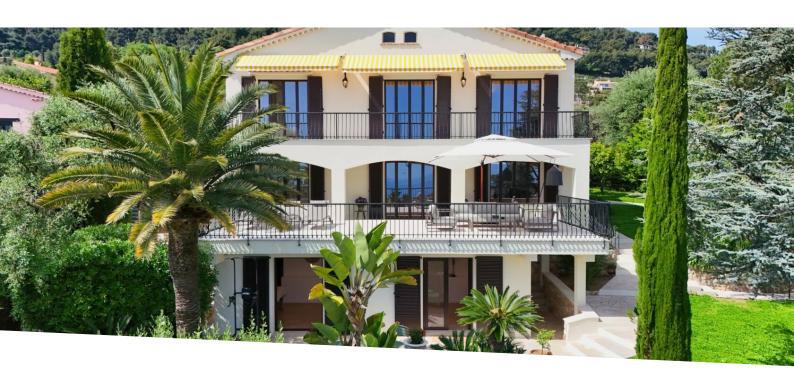

## Verkauf

Produkttyp Zimmer

Haus

Wohnfläche
268 m² Land Fläche
1 418 m²

Salles de bains Parkplatze
4 3

4 900 000 €

Stadt
Roquebrune-CapTotale Tiache
353 m²
Hinweis
85907784

Land **Frankreich** Chambres