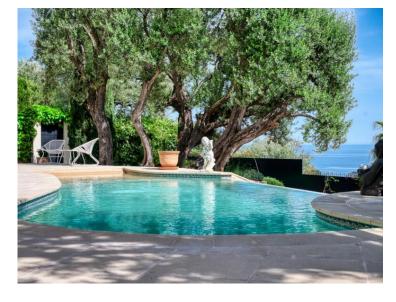

## Verkauf

Produkttyp Zimmer

Haus

Wohnfläche
268 m² Land Fläche
1 418 m²

Salles de bains Parkplatze
4 3

4 900 000 €

Stadt
Roquebrune-CapTotale Tiache
353 m²
Hinweis
85907784

Land **Frankreich** Chambres