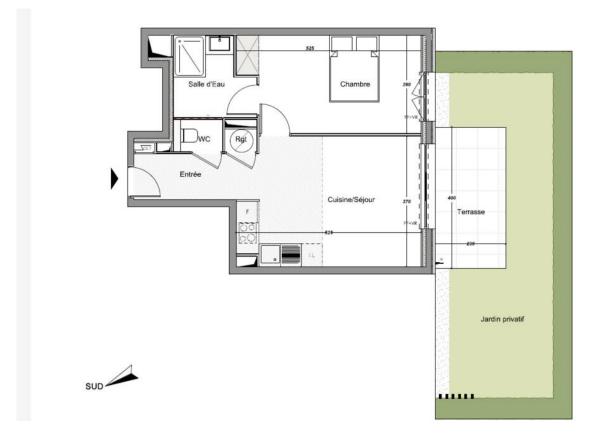

## Spark & Partners

3 Bd Princesse Charlotte 98000 Monaco

> Tél: +377 97 77 70 00 hello@spark-estate.com www.spark-estate.com

Verkauf 399 000 €

| Produkttyp        | Zimmer           | District        | Stadt           |
|-------------------|------------------|-----------------|-----------------|
| <b>Wohnung</b>    | 2 Zimmer         | <b>Èze</b>      | <b>Èze</b>      |
| Land              | Wohnfläche       | Terrasse Fläche | Garten Fläche   |
| <b>Frankreich</b> | <b>42,86 m</b> ² | <b>8 m²</b>     | <b>28,06 m²</b> |
| Totale Fläche     | Salle de bains   | Stockwerk       | Zustand         |
| <b>78,92 m</b> ²  | <b>1</b>         | rez-de-jardin   | <b>Neubau</b>   |