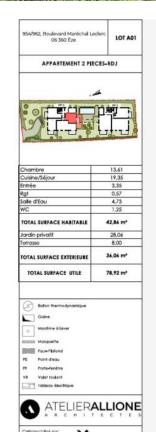

## Spark & Partners

3 Bd Princesse Charlotte 98000 Monaco

> Tél: +377 97 77 70 00 hello@spark-estate.com www.spark-estate.com

Verkauf 399 000 €

| Produkttyp        | Zimmer           | District        | Stadt           |
|-------------------|------------------|-----------------|-----------------|
| <b>Wohnung</b>    | 2 Zimmer         | <b>Èze</b>      | <b>Èze</b>      |
| Land              | Wohnfläche       | Terrasse Fläche | Garten Fläche   |
| <b>Frankreich</b> | <b>42,86 m</b> ² | <b>8 m²</b>     | <b>28,06 m²</b> |
| Totale Fläche     | Salle de bains   | Stockwerk       | Zustand         |
| <b>78,92 m</b> ²  | <b>1</b>         | rez-de-jardin   | <b>Neubau</b>   |