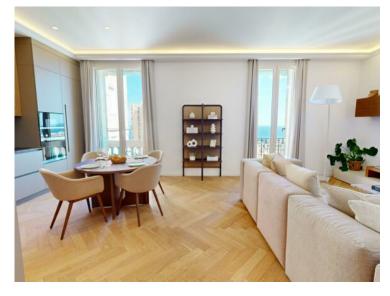

## 3 350 000 €

| Produkttyp<br><b>Wohnung</b> | Zimmer<br><b>3 Zimmer</b> | Gebäude                              | District <b>Monte-Carlo</b> |
|------------------------------|---------------------------|--------------------------------------|-----------------------------|
| Wohnfläche                   | Terrasse Fläche           | Totale Fläche                        | Chambres                    |
| <b>80 m²</b>                 | <b>4 m²</b>               | <b>84 m</b> ²                        | <b>2</b>                    |
| Salles de bains              | Stockwerk                 | Zustand <b>Prestations luxueuses</b> | Meublé                      |
| <b>2</b>                     | <b>3</b>                  |                                      | <b>Ja</b>                   |
| Verfügbar ab                 | Lois                      | Hinweis                              |                             |
| Immédiatement                | <b>loi 1235</b>           | <b>Talma</b>                         |                             |