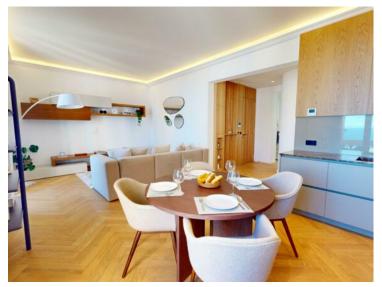

## 3 350 000 €

| Produkttyp<br><b>Wohnung</b> | Zimmer<br><b>3 Zimmer</b> | Gebäude                              | District <b>Monte-Carlo</b> |
|------------------------------|---------------------------|--------------------------------------|-----------------------------|
| Wohnfläche                   | Terrasse Fläche           | Totale Fläche                        | Chambres                    |
| <b>80 m²</b>                 | <b>4 m²</b>               | <b>84 m</b> ²                        | <b>2</b>                    |
| Salles de bains              | Stockwerk                 | Zustand <b>Prestations luxueuses</b> | Meublé                      |
| <b>2</b>                     | <b>3</b>                  |                                      | <b>Ja</b>                   |
| Verfügbar ab                 | Lois                      | Hinweis                              |                             |
| Immédiatement                | <b>loi 1235</b>           | <b>Talma</b>                         |                             |