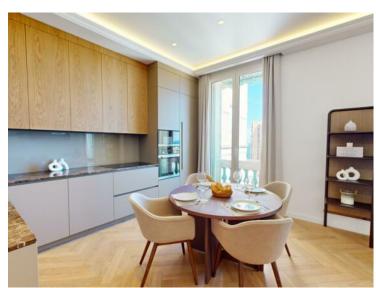

## 3 350 000 €

| Produkttyp<br><b>Wohnung</b> | Zimmer<br><b>3 Zimmer</b> | Gebäude                              | District <b>Monte-Carlo</b> |
|------------------------------|---------------------------|--------------------------------------|-----------------------------|
| Wohnfläche                   | Terrasse Fläche           | Totale Fläche                        | Chambres                    |
| <b>80 m²</b>                 | <b>4 m²</b>               | <b>84 m</b> ²                        | <b>2</b>                    |
| Salles de bains              | Stockwerk                 | Zustand <b>Prestations luxueuses</b> | Meublé                      |
| <b>2</b>                     | <b>3</b>                  |                                      | <b>Ja</b>                   |
| Verfügbar ab                 | Lois                      | Hinweis                              |                             |
| Immédiatement                | <b>loi 1235</b>           | <b>Talma</b>                         |                             |