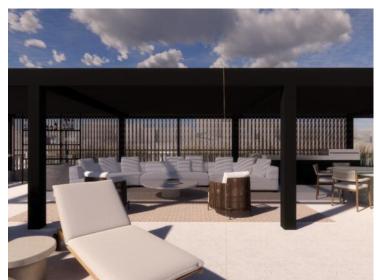

## Verkauf

| Produkttyp                   |
|------------------------------|
| Penthouse/Roof               |
| Wohnfläche<br><b>236 m</b> ² |

Parkplatze 2

Zimmer **5 Zimmer** 

Terrasse Fläche
238 m²

Stockwerk 4/5 Gebäude **Ambassador** 

Totale Fläche 474 m²

Zustand

**Prestations luxueuses** 

26 950 000 €

District
Monte-Carlo

Chambres **3** 

Hinweis

**SOT-AMB6VNT** 