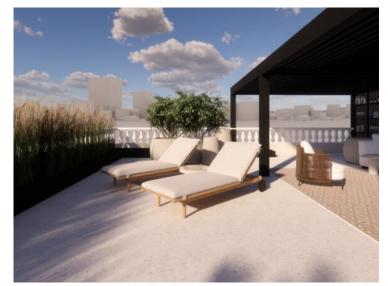

## Verkauf

| Produkttyp                   |
|------------------------------|
| Penthouse/Roof               |
| Wohnfläche<br><b>236 m</b> ² |

Parkplatze 2

Zimmer **5 Zimmer** 

Terrasse Fläche
238 m²

Stockwerk 4/5 Gebäude **Ambassador** 

Totale Fläche 474 m²

Zustand

**Prestations luxueuses** 

26 950 000 €

District
Monte-Carlo

Chambres **3** 

Hinweis

**SOT-AMB6VNT** 