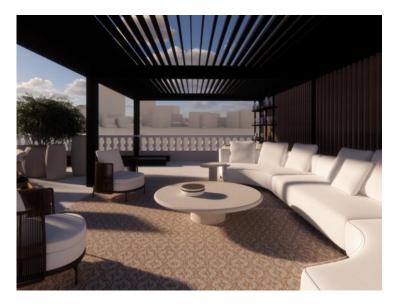

## Verkauf

| Produkttyp                   |
|------------------------------|
| Penthouse/Roof               |
| Wohnfläche<br><b>236 m</b> ² |

Parkplatze 2

Zimmer **5 Zimmer** 

Terrasse Fläche
238 m²

Stockwerk 4/5 Gebäude **Ambassador** 

Totale Fläche 474 m²

Zustand

**Prestations luxueuses** 

26 950 000 €

District
Monte-Carlo

Chambres **3** 

Hinweis

**SOT-AMB6VNT** 