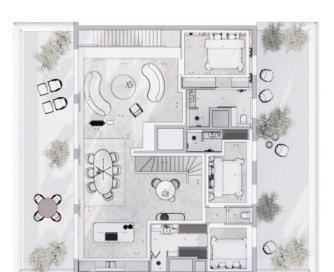

## Verkauf

| Produkttyp                   |
|------------------------------|
| Penthouse/Roof               |
| Wohnfläche<br><b>236 m</b> ² |

Parkplatze 2

Zimmer **5 Zimmer** 

Terrasse Fläche
238 m²

Stockwerk 4/5 Gebäude **Ambassador** 

Totale Fläche 474 m²

Zustand

**Prestations luxueuses** 

26 950 000 €

District
Monte-Carlo

Chambres **3** 

Hinweis

**SOT-AMB6VNT** 