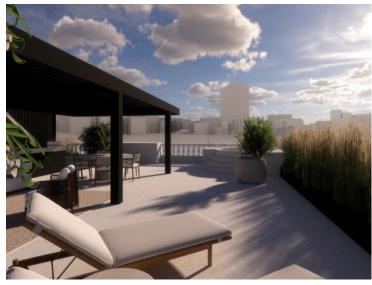

## Verkauf

| Produkttyp                   |
|------------------------------|
| Penthouse/Roof               |
| Wohnfläche<br><b>236 m</b> ² |

Parkplatze 2

Zimmer **5 Zimmer** 

Terrasse Fläche
238 m²

Stockwerk 4/5 Gebäude **Ambassador** 

Totale Fläche 474 m²

Zustand

**Prestations luxueuses** 

26 950 000 €

District
Monte-Carlo

Chambres **3** 

Hinweis

**SOT-AMB6VNT** 