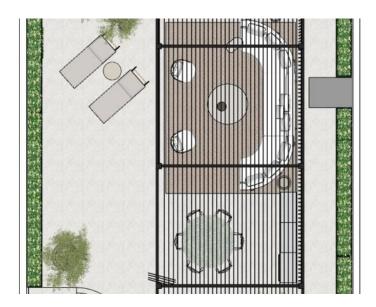

## Verkauf

| Produkttyp                   |
|------------------------------|
| Penthouse/Roof               |
| Wohnfläche<br><b>236 m</b> ² |

Parkplatze 2

Zimmer **5 Zimmer** 

Terrasse Fläche
238 m²

Stockwerk 4/5 Gebäude **Ambassador** 

Totale Fläche 474 m²

Zustand

**Prestations luxueuses** 

26 950 000 €

District
Monte-Carlo

Chambres **3** 

Hinweis

**SOT-AMB6VNT** 