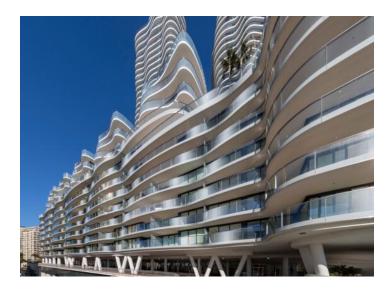

## Exclusivité

60 000 € / Monat + Nebenkosten : 4.000 €

| Zimmer                        | Gebäude                                                                   | District                                  |
|-------------------------------|---------------------------------------------------------------------------|-------------------------------------------|
| 5 Zimmer                      | <b>Bay House</b>                                                          | <b>Larvotto</b>                           |
| Terrasse Fläche               | Totale Fläche                                                             | Chambres                                  |
| <b>33 m²</b>                  | <b>269 m</b> ²                                                            | <b>4</b>                                  |
| Keller                        | Stockwerk                                                                 | Nebenkosten                               |
| <b>2</b>                      | <b>6</b>                                                                  | <b>4 000 €</b>                            |
| Verfügbar ab<br>Immédiatement | Hinweis  Bay House                                                        |                                           |
|                               | <b>5 Zimmer</b> Terrasse Fläche <b>33 m²</b> Keller <b>2</b> Verfügbar ab | 5 Zimmer  Terrasse Fläche 33 m²  Keller 2 |