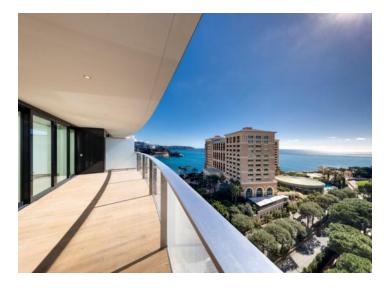

## Exclusivité

60 000 € / Monat + Nebenkosten : 4.000 €

| Zimmer                        | Gebäude                                                                   | District                                  |
|-------------------------------|---------------------------------------------------------------------------|-------------------------------------------|
| 5 Zimmer                      | <b>Bay House</b>                                                          | <b>Larvotto</b>                           |
| Terrasse Fläche               | Totale Fläche                                                             | Chambres                                  |
| <b>33 m²</b>                  | <b>269 m</b> ²                                                            | <b>4</b>                                  |
| Keller                        | Stockwerk                                                                 | Nebenkosten                               |
| <b>2</b>                      | <b>6</b>                                                                  | <b>4 000 €</b>                            |
| Verfügbar ab<br>Immédiatement | Hinweis  Bay House                                                        |                                           |
|                               | <b>5 Zimmer</b> Terrasse Fläche <b>33 m²</b> Keller <b>2</b> Verfügbar ab | 5 Zimmer  Terrasse Fläche 33 m²  Keller 2 |