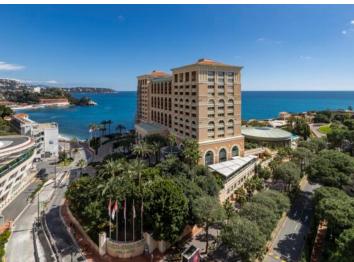

## Exclusivité

60 000 € / Monat + Nebenkosten : 4.000 €

| Zimmer                        | Gebäude                                                                   | District                                  |
|-------------------------------|---------------------------------------------------------------------------|-------------------------------------------|
| 5 Zimmer                      | <b>Bay House</b>                                                          | <b>Larvotto</b>                           |
| Terrasse Fläche               | Totale Fläche                                                             | Chambres                                  |
| <b>33 m²</b>                  | <b>269 m</b> ²                                                            | <b>4</b>                                  |
| Keller                        | Stockwerk                                                                 | Nebenkosten                               |
| <b>2</b>                      | <b>6</b>                                                                  | <b>4 000 €</b>                            |
| Verfügbar ab<br>Immédiatement | Hinweis  Bay House                                                        |                                           |
|                               | <b>5 Zimmer</b> Terrasse Fläche <b>33 m²</b> Keller <b>2</b> Verfügbar ab | 5 Zimmer  Terrasse Fläche 33 m²  Keller 2 |