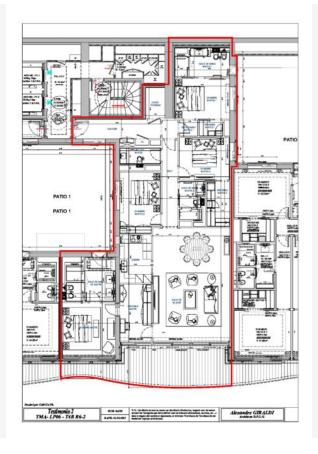

## Exclusivité

60 000 € / Monat + Nebenkosten : 4.000 €

| Zimmer                        | Gebäude                                                                   | District                                  |
|-------------------------------|---------------------------------------------------------------------------|-------------------------------------------|
| 5 Zimmer                      | <b>Bay House</b>                                                          | <b>Larvotto</b>                           |
| Terrasse Fläche               | Totale Fläche                                                             | Chambres                                  |
| <b>33 m²</b>                  | <b>269 m</b> ²                                                            | <b>4</b>                                  |
| Keller                        | Stockwerk                                                                 | Nebenkosten                               |
| <b>2</b>                      | <b>6</b>                                                                  | <b>4 000 €</b>                            |
| Verfügbar ab<br>Immédiatement | Hinweis  Bay House                                                        |                                           |
|                               | <b>5 Zimmer</b> Terrasse Fläche <b>33 m²</b> Keller <b>2</b> Verfügbar ab | 5 Zimmer  Terrasse Fläche 33 m²  Keller 2 |