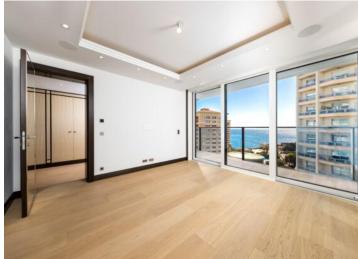

## Exclusivité

60 000 € / Monat + Nebenkosten : 4.000 €

| Zimmer                        | Gebäude                                                                   | District                                  |
|-------------------------------|---------------------------------------------------------------------------|-------------------------------------------|
| 5 Zimmer                      | <b>Bay House</b>                                                          | <b>Larvotto</b>                           |
| Terrasse Fläche               | Totale Fläche                                                             | Chambres                                  |
| <b>33 m²</b>                  | <b>269 m</b> ²                                                            | <b>4</b>                                  |
| Keller                        | Stockwerk                                                                 | Nebenkosten                               |
| <b>2</b>                      | <b>6</b>                                                                  | <b>4 000 €</b>                            |
| Verfügbar ab<br>Immédiatement | Hinweis  Bay House                                                        |                                           |
|                               | <b>5 Zimmer</b> Terrasse Fläche <b>33 m²</b> Keller <b>2</b> Verfügbar ab | 5 Zimmer  Terrasse Fläche 33 m²  Keller 2 |