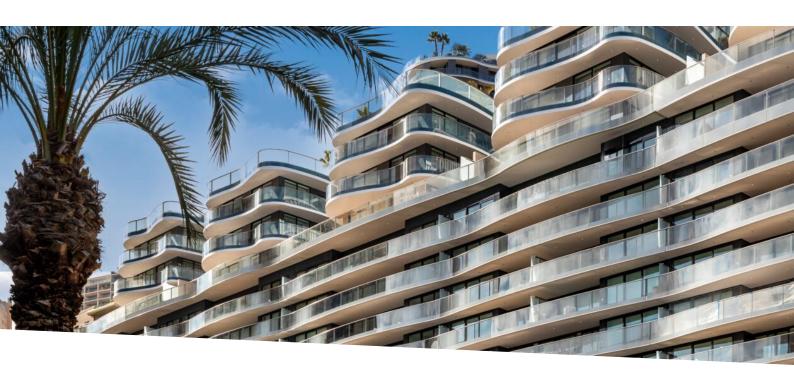

## Exclusivité

60 000 € / Monat + Nebenkosten : 4.000 €

| Zimmer                        | Gebäude                                                                   | District                                  |
|-------------------------------|---------------------------------------------------------------------------|-------------------------------------------|
| 5 Zimmer                      | <b>Bay House</b>                                                          | <b>Larvotto</b>                           |
| Terrasse Fläche               | Totale Fläche                                                             | Chambres                                  |
| <b>33 m²</b>                  | <b>269 m</b> ²                                                            | <b>4</b>                                  |
| Keller                        | Stockwerk                                                                 | Nebenkosten                               |
| <b>2</b>                      | <b>6</b>                                                                  | <b>4 000 €</b>                            |
| Verfügbar ab<br>Immédiatement | Hinweis  Bay House                                                        |                                           |
|                               | <b>5 Zimmer</b> Terrasse Fläche <b>33 m²</b> Keller <b>2</b> Verfügbar ab | 5 Zimmer  Terrasse Fläche 33 m²  Keller 2 |