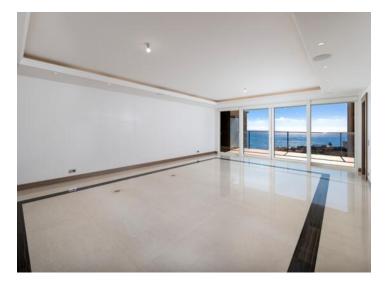

## Exclusivité

60 000 € / Monat + Nebenkosten : 4.000 €

| Zimmer                        | Gebäude                                                                   | District                                  |
|-------------------------------|---------------------------------------------------------------------------|-------------------------------------------|
| 5 Zimmer                      | <b>Bay House</b>                                                          | <b>Larvotto</b>                           |
| Terrasse Fläche               | Totale Fläche                                                             | Chambres                                  |
| <b>33 m²</b>                  | <b>269 m</b> ²                                                            | <b>4</b>                                  |
| Keller                        | Stockwerk                                                                 | Nebenkosten                               |
| <b>2</b>                      | <b>6</b>                                                                  | <b>4 000 €</b>                            |
| Verfügbar ab<br>Immédiatement | Hinweis  Bay House                                                        |                                           |
|                               | <b>5 Zimmer</b> Terrasse Fläche <b>33 m²</b> Keller <b>2</b> Verfügbar ab | 5 Zimmer  Terrasse Fläche 33 m²  Keller 2 |