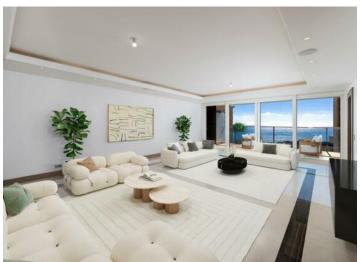

## Exclusivité

60 000 € / Monat + Nebenkosten : 4.000 €

| Zimmer                        | Gebäude                                                                   | District                                  |
|-------------------------------|---------------------------------------------------------------------------|-------------------------------------------|
| 5 Zimmer                      | <b>Bay House</b>                                                          | <b>Larvotto</b>                           |
| Terrasse Fläche               | Totale Fläche                                                             | Chambres                                  |
| <b>33 m²</b>                  | <b>269 m</b> ²                                                            | <b>4</b>                                  |
| Keller                        | Stockwerk                                                                 | Nebenkosten                               |
| <b>2</b>                      | <b>6</b>                                                                  | <b>4 000 €</b>                            |
| Verfügbar ab<br>Immédiatement | Hinweis  Bay House                                                        |                                           |
|                               | <b>5 Zimmer</b> Terrasse Fläche <b>33 m²</b> Keller <b>2</b> Verfügbar ab | 5 Zimmer  Terrasse Fläche 33 m²  Keller 2 |