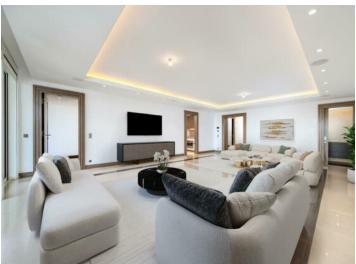

## Exclusivité

60 000 € / Monat + Nebenkosten : 4.000 €

| Zimmer                        | Gebäude                                                                   | District                                  |
|-------------------------------|---------------------------------------------------------------------------|-------------------------------------------|
| 5 Zimmer                      | <b>Bay House</b>                                                          | <b>Larvotto</b>                           |
| Terrasse Fläche               | Totale Fläche                                                             | Chambres                                  |
| <b>33 m²</b>                  | <b>269 m</b> ²                                                            | <b>4</b>                                  |
| Keller                        | Stockwerk                                                                 | Nebenkosten                               |
| <b>2</b>                      | <b>6</b>                                                                  | <b>4 000 €</b>                            |
| Verfügbar ab<br>Immédiatement | Hinweis  Bay House                                                        |                                           |
|                               | <b>5 Zimmer</b> Terrasse Fläche <b>33 m²</b> Keller <b>2</b> Verfügbar ab | 5 Zimmer  Terrasse Fläche 33 m²  Keller 2 |