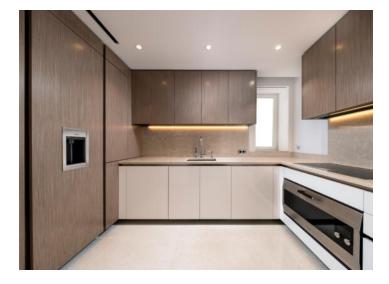

## Exclusivité

60 000 € / Monat + Nebenkosten : 4.000 €

| Zimmer                        | Gebäude                                                                   | District                                  |
|-------------------------------|---------------------------------------------------------------------------|-------------------------------------------|
| 5 Zimmer                      | <b>Bay House</b>                                                          | <b>Larvotto</b>                           |
| Terrasse Fläche               | Totale Fläche                                                             | Chambres                                  |
| <b>33 m²</b>                  | <b>269 m</b> ²                                                            | <b>4</b>                                  |
| Keller                        | Stockwerk                                                                 | Nebenkosten                               |
| <b>2</b>                      | <b>6</b>                                                                  | <b>4 000 €</b>                            |
| Verfügbar ab<br>Immédiatement | Hinweis  Bay House                                                        |                                           |
|                               | <b>5 Zimmer</b> Terrasse Fläche <b>33 m²</b> Keller <b>2</b> Verfügbar ab | 5 Zimmer  Terrasse Fläche 33 m²  Keller 2 |