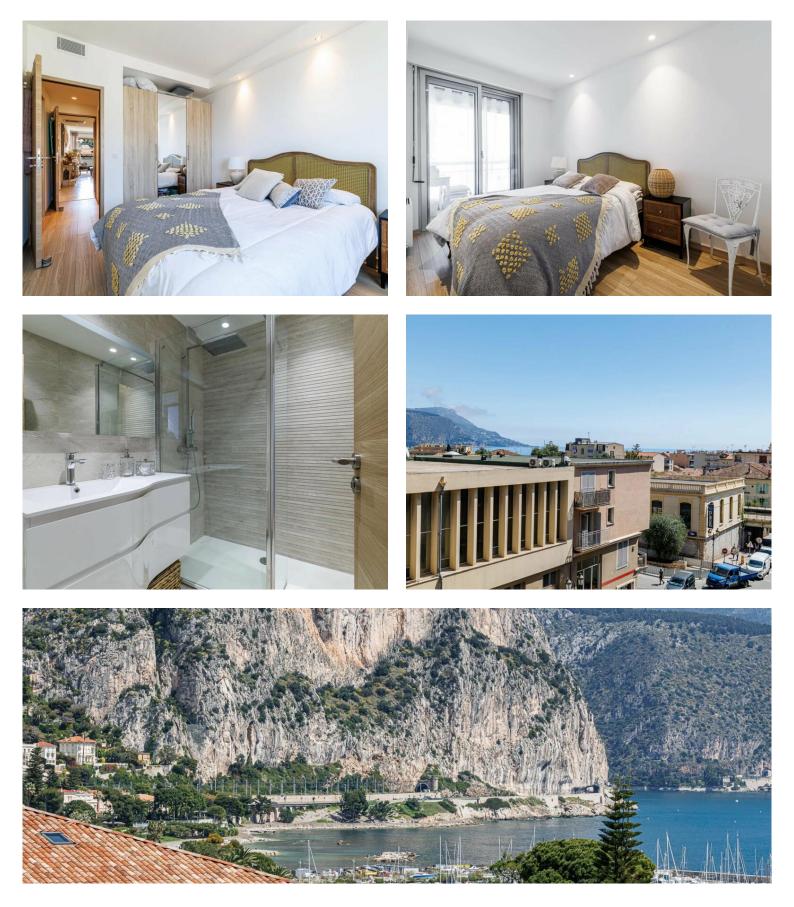

#### Verkauf

Produkttyp Wohnung Wohnfläche 55,04 m<sup>2</sup> Zimmer **3 Zimmer** Terrasse Fläche **5,30 m**<sup>2</sup>

Stadt Beaulieu-sur-mer Charges annuelles 2 544 € 680 000 €

Land Frankreich Hinweis 85823401