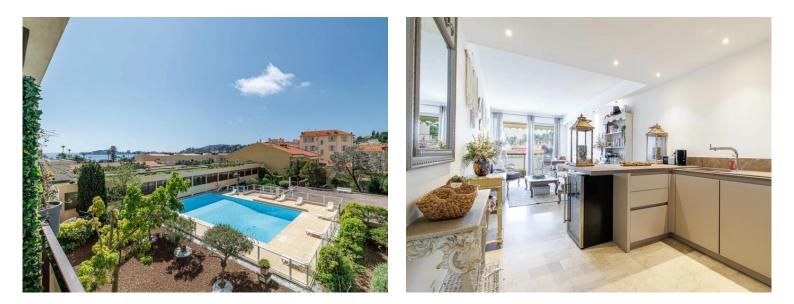

#### Verkauf

Produkttyp Wohnung Wohnfläche 55,04 m<sup>2</sup> Zimmer **3 Zimmer** Terrasse Fläche **5,30 m**<sup>2</sup>

Stadt Beaulieu-sur-mer Charges annuelles 2 544 € 680 000 €

Land Frankreich Hinweis 85823401