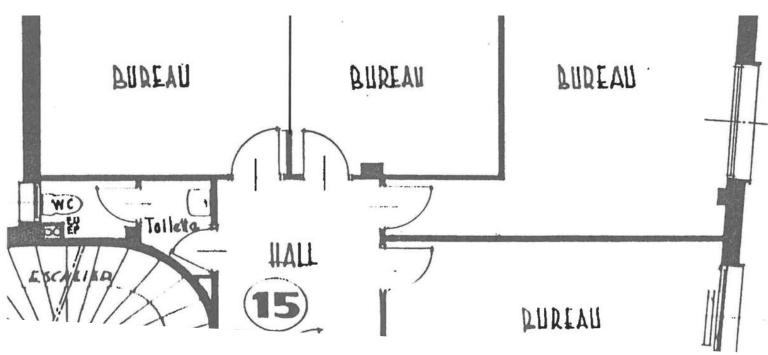

28, boulevard Princesse Charlotte 98000 Monaco

> Tél: +377 97 97 61 61 ccrg@ccrg.mc www.ccrg.mc

Location professionnelle

6 800 € / Monat + Nebenkosten : 250 €

| Produkttyp                        | Zimmer                        | Gebäude        | District Monte-Carlo  |
|-----------------------------------|-------------------------------|----------------|-----------------------|
| <b>Büro</b>                       | 4 Zimmer                      | <b>Astoria</b> |                       |
| Wohnfläche                        | Stockwerk                     | Nebenkosten    | Zustand Très bon état |
| <b>80 m²</b>                      | <b>4</b>                      | <b>250 €</b>   |                       |
| Verfügbar ab<br><b>Rapidement</b> | Hinweis <b>CCL-2025-04-02</b> |                |                       |