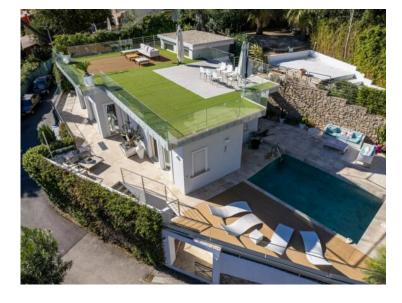

#### Verkauf

Produkttyp Zimmer Haus 6 Wohnfläche Land **Frankreich** 220 m<sup>2</sup> Parkplatz

Zustand **Prestations luxueuses**  District Èze

Chambres

Hinweis SP-RB-83543468 3 000 000 €

Stadt Èze

Salles de bains