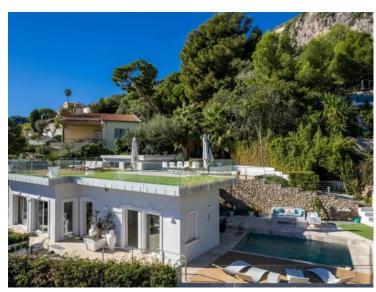

#### Verkauf

Produkttyp Zimmer Haus 6 Wohnfläche Land **Frankreich** 220 m<sup>2</sup> Parkplatz

Zustand **Prestations luxueuses**  District Èze

Chambres

Hinweis SP-RB-83543468 3 000 000 €

Stadt Èze

Salles de bains