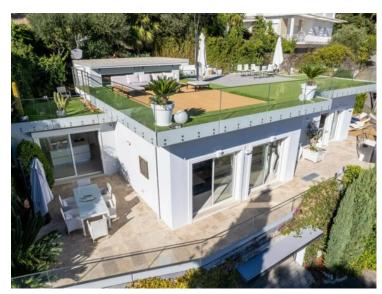

#### Verkauf

Produkttyp Zimmer Haus 6 Wohnfläche Land **Frankreich** 220 m<sup>2</sup> Parkplatz

Zustand **Prestations luxueuses**  District Èze

Chambres

Hinweis SP-RB-83543468 3 000 000 €

Stadt Èze

Salles de bains