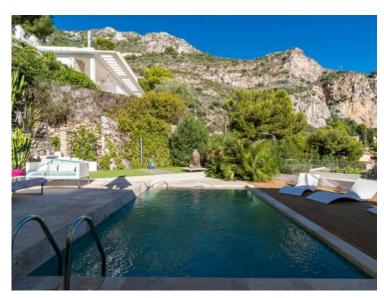

#### Verkauf

Produkttyp Zimmer Haus 6 Wohnfläche Land **Frankreich** 220 m<sup>2</sup> Parkplatz

Zustand **Prestations luxueuses**  District Èze

Chambres

Hinweis SP-RB-83543468 3 000 000 €

Stadt Èze

Salles de bains