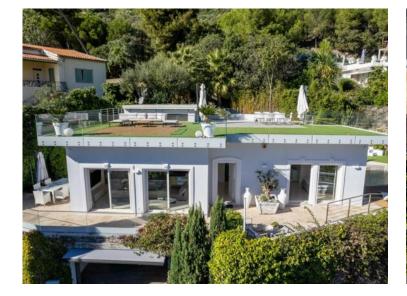

#### Verkauf

Produkttyp Zimmer Haus 6 Wohnfläche Land **Frankreich** 220 m<sup>2</sup> Parkplatz

Zustand **Prestations luxueuses**  District Èze

Chambres

Hinweis SP-RB-83543468 3 000 000 €

Stadt Èze

Salles de bains