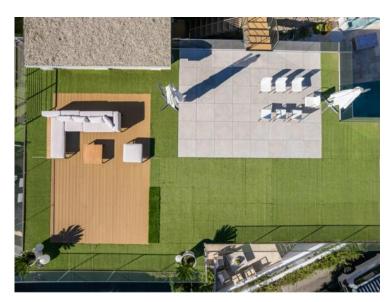

#### Verkauf

Produkttyp Zimmer Haus 6 Wohnfläche Land **Frankreich** 220 m<sup>2</sup> Parkplatz

Zustand **Prestations luxueuses**  District Èze

Chambres

Hinweis SP-RB-83543468 3 000 000 €

Stadt Èze

Salles de bains