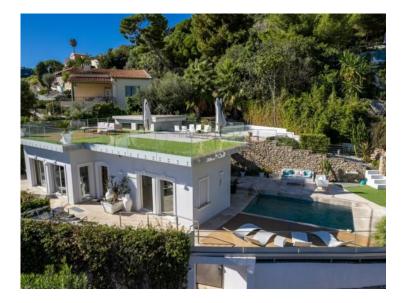

#### Verkauf

Produkttyp Zimmer Haus 6 Wohnfläche Land **Frankreich** 220 m<sup>2</sup> Parkplatz

Zustand **Prestations luxueuses**  District Èze

Chambres

Hinweis SP-RB-83543468 3 000 000 €

Stadt Èze

Salles de bains