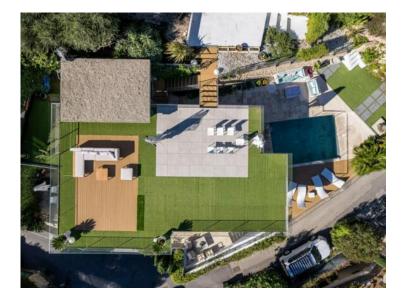

#### Verkauf

Produkttyp Zimmer Haus 6 Wohnfläche Land **Frankreich** 220 m<sup>2</sup> Parkplatz

Zustand **Prestations luxueuses**  District Èze

Chambres

Hinweis SP-RB-83543468 3 000 000 €

Stadt Èze

Salles de bains