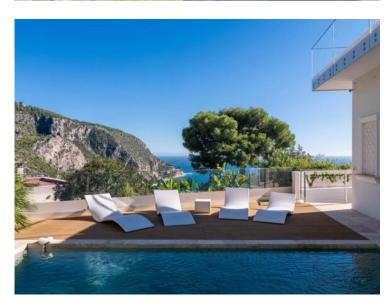

#### Verkauf

Produkttyp Zimmer Haus 6 Wohnfläche Land **Frankreich** 220 m<sup>2</sup> Parkplatz

Zustand **Prestations luxueuses**  District Èze

Chambres

Hinweis SP-RB-83543468 3 000 000 €

Stadt Èze

Salles de bains