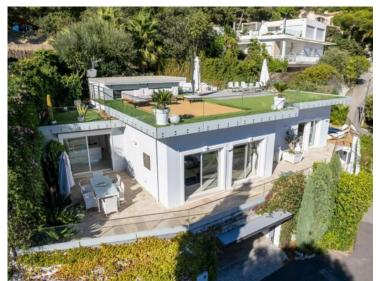

#### Verkauf

Produkttyp Zimmer Haus 6 Wohnfläche Land **Frankreich** 220 m<sup>2</sup> Parkplatz

Zustand **Prestations luxueuses**  District Èze

Chambres

Hinweis SP-RB-83543468 3 000 000 €

Stadt Èze

Salles de bains