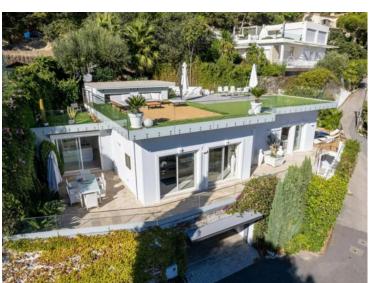

#### Verkauf

Produkttyp Zimmer Haus 6 Wohnfläche Land **Frankreich** 220 m<sup>2</sup> Parkplatz

Zustand **Prestations luxueuses**  District Èze

Chambres

Hinweis SP-RB-83543468 3 000 000 €

Stadt Èze

Salles de bains