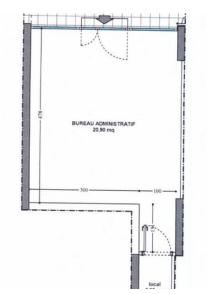

## 2 950 € / Monat + Nebenkosten : 550 €

| Produkttyp                        | Zimmer                            | Gebäude                 | District                    |
|-----------------------------------|-----------------------------------|-------------------------|-----------------------------|
| Büro                              | Einzimmer                         | Le Cimabue              | Fontvieille                 |
| Totale Fläche<br><b>24 m</b> ²    | Salle de bains<br><b>1</b>        | Stockwerk<br><b>RDC</b> | Nebenkosten<br><b>550 €</b> |
| Verfügbar ab<br><b>15/05/2025</b> | Hinweis<br>BUREAUADMINCIMABU<br>E |                         |                             |
|                                   |                                   |                         |                             |