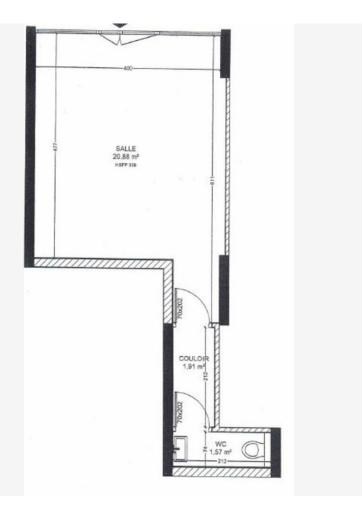

## Fontvieille / Le Cimabue / Büro Location professionnelle

3 540 € / Monat + Nebenkosten : 550 €

| Produkttyp     | Zimmer           | Gebäude           | District          |
|----------------|------------------|-------------------|-------------------|
| <b>Büro</b>    | <b>Einzimmer</b> | <b>Le Cimabue</b> | Fontvieille       |
| Wohnfläche     | Stockwerk        | Nebenkosten       | Verfügbar ab      |
| <b>24 m</b> ²  | <b>RDC</b>       | <b>550 €</b>      | <b>15/05/2025</b> |
| Hinweis ADA002 |                  |                   |                   |

Büro in einwandfreiem Zustand mit Flur. Schaufenster und Toilette.

Tél : +377 97 77 35 35 info@mazza-immobilier.com mazza-immobilier.com