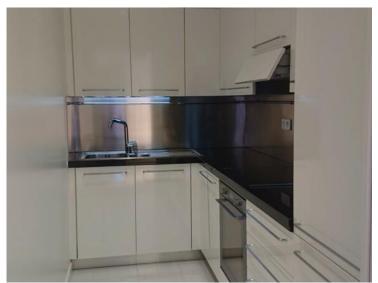

#### 2 300 000 €

| Produkttyp                | Zimmer                 | Gebäude             | District      |
|---------------------------|------------------------|---------------------|---------------|
| <b>Büro</b>               | 2 Zimmer               | <b>Le Donatello</b> | Fontvieille   |
| Wohnfläche                | Terrasse Fläche        | Totale Fläche       | Chambre       |
| <b>51 m²</b>              | <b>8 m²</b>            | <b>59 m</b> ²       | <b>1</b>      |
| Salle de bains            | Keller                 | Stockwerk           | Zustand       |
| <b>1</b>                  | <b>1</b>               | <b>RDC</b>          | <b>Neubau</b> |
| Mischnutzung<br><b>Ja</b> | Hinweis WV DONATELLO 2 |                     |               |