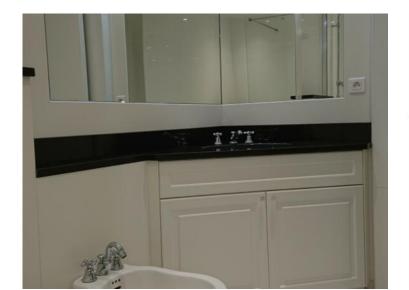

#### 2 300 000 €

| Produkttyp                | Zimmer                 | Gebäude             | District      |
|---------------------------|------------------------|---------------------|---------------|
| <b>Büro</b>               | 2 Zimmer               | <b>Le Donatello</b> | Fontvieille   |
| Wohnfläche                | Terrasse Fläche        | Totale Fläche       | Chambre       |
| <b>51 m²</b>              | <b>8 m²</b>            | <b>59 m</b> ²       | <b>1</b>      |
| Salle de bains            | Keller                 | Stockwerk           | Zustand       |
| <b>1</b>                  | <b>1</b>               | <b>RDC</b>          | <b>Neubau</b> |
| Mischnutzung<br><b>Ja</b> | Hinweis WV DONATELLO 2 |                     |               |