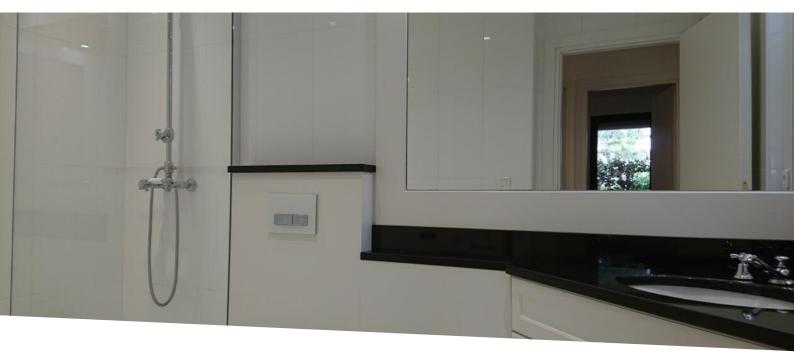

#### 2 300 000 €

| Produkttyp                | Zimmer                 | Gebäude             | District      |
|---------------------------|------------------------|---------------------|---------------|
| <b>Büro</b>               | 2 Zimmer               | <b>Le Donatello</b> | Fontvieille   |
| Wohnfläche                | Terrasse Fläche        | Totale Fläche       | Chambre       |
| <b>51 m²</b>              | <b>8 m²</b>            | <b>59 m</b> ²       | <b>1</b>      |
| Salle de bains            | Keller                 | Stockwerk           | Zustand       |
| <b>1</b>                  | <b>1</b>               | <b>RDC</b>          | <b>Neubau</b> |
| Mischnutzung<br><b>Ja</b> | Hinweis WV DONATELLO 2 |                     |               |