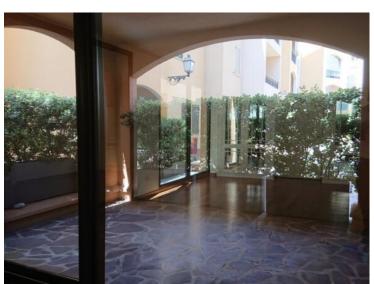

#### 2 300 000 €

| Produkttyp                | Zimmer                 | Gebäude             | District      |
|---------------------------|------------------------|---------------------|---------------|
| <b>Büro</b>               | 2 Zimmer               | <b>Le Donatello</b> | Fontvieille   |
| Wohnfläche                | Terrasse Fläche        | Totale Fläche       | Chambre       |
| <b>51 m²</b>              | <b>8 m²</b>            | <b>59 m</b> ²       | <b>1</b>      |
| Salle de bains            | Keller                 | Stockwerk           | Zustand       |
| <b>1</b>                  | <b>1</b>               | <b>RDC</b>          | <b>Neubau</b> |
| Mischnutzung<br><b>Ja</b> | Hinweis WV DONATELLO 2 |                     |               |