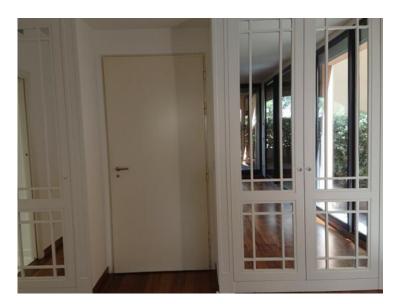

#### 2 300 000 €

| Produkttyp                | Zimmer                 | Gebäude             | District      |
|---------------------------|------------------------|---------------------|---------------|
| <b>Büro</b>               | 2 Zimmer               | <b>Le Donatello</b> | Fontvieille   |
| Wohnfläche                | Terrasse Fläche        | Totale Fläche       | Chambre       |
| <b>51 m²</b>              | <b>8 m²</b>            | <b>59 m</b> ²       | <b>1</b>      |
| Salle de bains            | Keller                 | Stockwerk           | Zustand       |
| <b>1</b>                  | <b>1</b>               | <b>RDC</b>          | <b>Neubau</b> |
| Mischnutzung<br><b>Ja</b> | Hinweis WV DONATELLO 2 |                     |               |