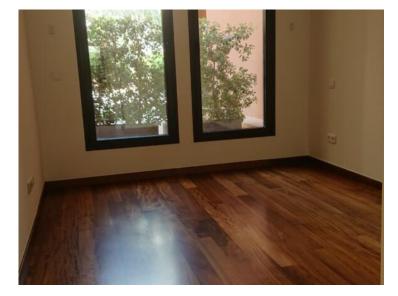

#### 2 300 000 €

| Produkttyp                | Zimmer                 | Gebäude             | District      |
|---------------------------|------------------------|---------------------|---------------|
| <b>Büro</b>               | 2 Zimmer               | <b>Le Donatello</b> | Fontvieille   |
| Wohnfläche                | Terrasse Fläche        | Totale Fläche       | Chambre       |
| <b>51 m²</b>              | <b>8 m²</b>            | <b>59 m</b> ²       | <b>1</b>      |
| Salle de bains            | Keller                 | Stockwerk           | Zustand       |
| <b>1</b>                  | <b>1</b>               | <b>RDC</b>          | <b>Neubau</b> |
| Mischnutzung<br><b>Ja</b> | Hinweis WV DONATELLO 2 |                     |               |