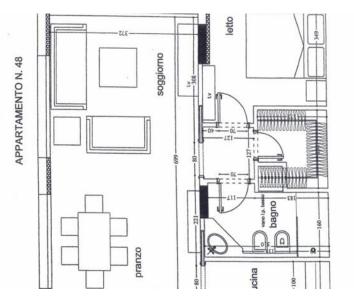

#### 2 300 000 €

| Produkttyp                | Zimmer                 | Gebäude             | District      |
|---------------------------|------------------------|---------------------|---------------|
| <b>Büro</b>               | 2 Zimmer               | <b>Le Donatello</b> | Fontvieille   |
| Wohnfläche                | Terrasse Fläche        | Totale Fläche       | Chambre       |
| <b>51 m²</b>              | <b>8 m²</b>            | <b>59 m</b> ²       | <b>1</b>      |
| Salle de bains            | Keller                 | Stockwerk           | Zustand       |
| <b>1</b>                  | <b>1</b>               | <b>RDC</b>          | <b>Neubau</b> |
| Mischnutzung<br><b>Ja</b> | Hinweis WV DONATELLO 2 |                     |               |