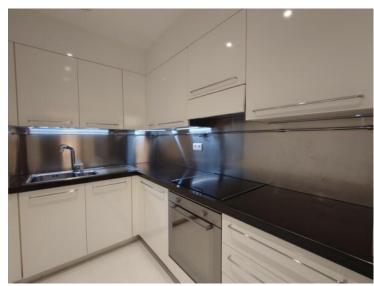

### Verkauf

| Produkttyp      | Zimmer           | Gebäude                  | District      |
|-----------------|------------------|--------------------------|---------------|
| Wohnung         | 2 Zimmer         | Le Donatello             | Fontvieille   |
| wonnung         | z zimmer         | Le Donateno              | Fontvienie    |
| Wohnfläche      | Terrasse Fläche  | Totale Fläche            | Chambre       |
| <b>51 m</b> ²   | 8 m <sup>2</sup> | <b>59 m</b> <sup>2</sup> | 1             |
| Salle de bains  | Keller           | Stockwerk                | Zustand       |
| Salle de Dallis | Kellel           |                          |               |
| 1               | 1                | <b>REZ-DE-CHAUSSEE</b>   | Très bon état |
| Mischnutzung    | Verfügbar ab     | Hinweis                  |               |
| Mischinutzung   |                  |                          |               |
| Ja              | Sous peu         | SP-MT-4398392            |               |
|                 |                  |                          |               |