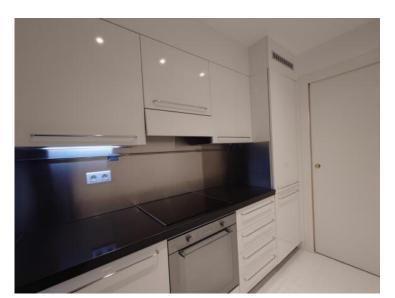

### Verkauf

| Produkttyp      | Zimmer           | Gebäude                  | District      |
|-----------------|------------------|--------------------------|---------------|
| Wohnung         | 2 Zimmer         | Le Donatello             | Fontvieille   |
| wonnung         | z zimmer         | Le Donateno              | Fontvienie    |
| Wohnfläche      | Terrasse Fläche  | Totale Fläche            | Chambre       |
| <b>51 m</b> ²   | 8 m <sup>2</sup> | <b>59 m</b> <sup>2</sup> | 1             |
| Salle de bains  | Keller           | Stockwerk                | Zustand       |
| Salle de Dallis | Kellel           |                          |               |
| 1               | 1                | <b>REZ-DE-CHAUSSEE</b>   | Très bon état |
| Mischnutzung    | Verfügbar ab     | Hinweis                  |               |
| Mischinutzung   |                  |                          |               |
| Ja              | Sous peu         | SP-MT-4398392            |               |
|                 |                  |                          |               |