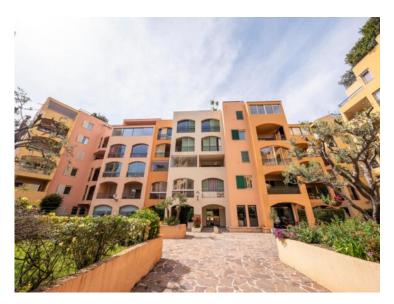

### Verkauf

| Produkttyp      | Zimmer           | Gebäude                  | District      |
|-----------------|------------------|--------------------------|---------------|
| Wohnung         | 2 Zimmer         | Le Donatello             | Fontvieille   |
| wonnung         | z zimmer         | Le Donateno              | Fontvienie    |
| Wohnfläche      | Terrasse Fläche  | Totale Fläche            | Chambre       |
| <b>51 m</b> ²   | 8 m <sup>2</sup> | <b>59 m</b> <sup>2</sup> | 1             |
| Salle de bains  | Keller           | Stockwerk                | Zustand       |
| Salle de Dallis | Kellel           |                          |               |
| 1               | 1                | <b>REZ-DE-CHAUSSEE</b>   | Très bon état |
| Mischnutzung    | Verfügbar ab     | Hinweis                  |               |
| Mischinutzung   |                  |                          |               |
| Ja              | Sous peu         | SP-MT-4398392            |               |
|                 |                  |                          |               |