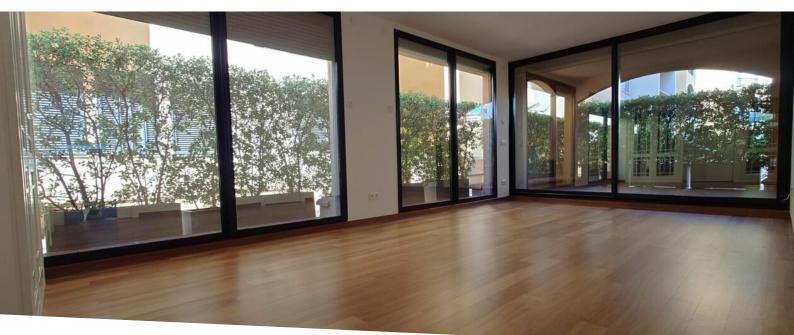

### Verkauf

| Produkttyp      | Zimmer           | Gebäude                  | District      |
|-----------------|------------------|--------------------------|---------------|
| Wohnung         | 2 Zimmer         | Le Donatello             | Fontvieille   |
| wonnung         | z zimmer         | Le Donateno              | Fontvienie    |
| Wohnfläche      | Terrasse Fläche  | Totale Fläche            | Chambre       |
| <b>51 m</b> ²   | 8 m <sup>2</sup> | <b>59 m</b> <sup>2</sup> | 1             |
| Salle de bains  | Keller           | Stockwerk                | Zustand       |
| Salle de Dallis | Kellel           |                          |               |
| 1               | 1                | <b>REZ-DE-CHAUSSEE</b>   | Très bon état |
| Mischnutzung    | Verfügbar ab     | Hinweis                  |               |
| Mischinutzung   |                  |                          |               |
| Ja              | Sous peu         | SP-MT-4398392            |               |
|                 |                  |                          |               |