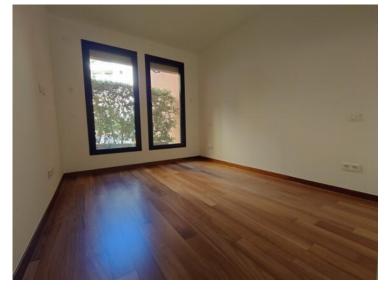

### Verkauf

| Produkttyp      | Zimmer           | Gebäude                  | District      |
|-----------------|------------------|--------------------------|---------------|
| Wohnung         | 2 Zimmer         | Le Donatello             | Fontvieille   |
| wonnung         | z zimmer         | Le Donateno              | Fontvienie    |
| Wohnfläche      | Terrasse Fläche  | Totale Fläche            | Chambre       |
| <b>51 m</b> ²   | 8 m <sup>2</sup> | <b>59 m</b> <sup>2</sup> | 1             |
| Salle de bains  | Keller           | Stockwerk                | Zustand       |
| Salle de Dallis | Kellel           |                          |               |
| 1               | 1                | <b>REZ-DE-CHAUSSEE</b>   | Très bon état |
| Mischnutzung    | Verfügbar ab     | Hinweis                  |               |
| Mischinutzung   |                  |                          |               |
| Ja              | Sous peu         | SP-MT-4398392            |               |
|                 |                  |                          |               |