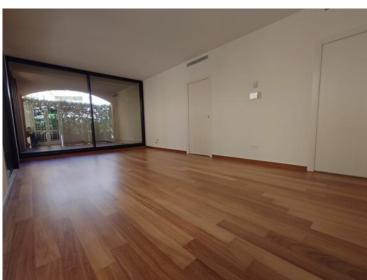

### Verkauf

| Produkttyp      | Zimmer           | Gebäude                  | District      |
|-----------------|------------------|--------------------------|---------------|
| Wohnung         | 2 Zimmer         | Le Donatello             | Fontvieille   |
| wonnung         | z zimmer         | Le Donateno              | Fontvienie    |
| Wohnfläche      | Terrasse Fläche  | Totale Fläche            | Chambre       |
| <b>51 m</b> ²   | 8 m <sup>2</sup> | <b>59 m</b> <sup>2</sup> | 1             |
| Salle de bains  | Keller           | Stockwerk                | Zustand       |
| Salle de Dallis | Kellel           |                          |               |
| 1               | 1                | <b>REZ-DE-CHAUSSEE</b>   | Très bon état |
| Mischnutzung    | Verfügbar ab     | Hinweis                  |               |
| Mischinutzung   |                  |                          |               |
| Ja              | Sous peu         | SP-MT-4398392            |               |
|                 |                  |                          |               |