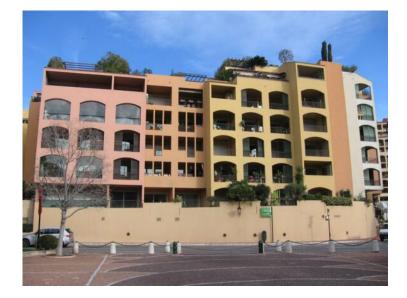

### Verkauf

| Produkttyp      | Zimmer           | Gebäude                  | District      |
|-----------------|------------------|--------------------------|---------------|
| Wohnung         | 2 Zimmer         | Le Donatello             | Fontvieille   |
| wonnung         | z zimmer         | Le Donateno              | Fontvienie    |
| Wohnfläche      | Terrasse Fläche  | Totale Fläche            | Chambre       |
| <b>51 m</b> ²   | 8 m <sup>2</sup> | <b>59 m</b> <sup>2</sup> | 1             |
| Salle de bains  | Keller           | Stockwerk                | Zustand       |
| Salle de Dallis | Kellel           |                          |               |
| 1               | 1                | <b>REZ-DE-CHAUSSEE</b>   | Très bon état |
| Mischnutzung    | Verfügbar ab     | Hinweis                  |               |
| Mischinutzung   |                  |                          |               |
| Ja              | Sous peu         | SP-MT-4398392            |               |
|                 |                  |                          |               |