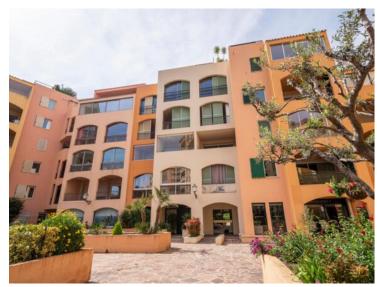

### Verkauf

| Produkttyp      | Zimmer           | Gebäude                  | District      |
|-----------------|------------------|--------------------------|---------------|
| Wohnung         | 2 Zimmer         | Le Donatello             | Fontvieille   |
| wonnung         | z zimmer         | Le Donateno              | Fontvienie    |
| Wohnfläche      | Terrasse Fläche  | Totale Fläche            | Chambre       |
| <b>51 m</b> ²   | 8 m <sup>2</sup> | <b>59 m</b> <sup>2</sup> | 1             |
| Salle de bains  | Keller           | Stockwerk                | Zustand       |
| Salle de Dallis | Kellel           |                          |               |
| 1               | 1                | <b>REZ-DE-CHAUSSEE</b>   | Très bon état |
| Mischnutzung    | Verfügbar ab     | Hinweis                  |               |
| Mischinutzung   |                  |                          |               |
| Ja              | Sous peu         | SP-MT-4398392            |               |
|                 |                  |                          |               |