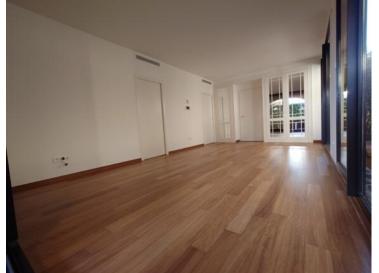

### Verkauf

| Produkttyp      | Zimmer           | Gebäude                  | District      |
|-----------------|------------------|--------------------------|---------------|
| Wohnung         | 2 Zimmer         | Le Donatello             | Fontvieille   |
| wonnung         | z zimmer         | Le Donateno              | Fontvienie    |
| Wohnfläche      | Terrasse Fläche  | Totale Fläche            | Chambre       |
| <b>51 m</b> ²   | 8 m <sup>2</sup> | <b>59 m</b> <sup>2</sup> | 1             |
| Salle de bains  | Keller           | Stockwerk                | Zustand       |
| Salle de Dallis | Kellel           |                          |               |
| 1               | 1                | <b>REZ-DE-CHAUSSEE</b>   | Très bon état |
| Mischnutzung    | Verfügbar ab     | Hinweis                  |               |
| Mischinutzung   |                  |                          |               |
| Ja              | Sous peu         | SP-MT-4398392            |               |
|                 |                  |                          |               |