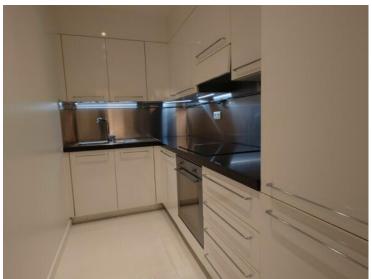

### Verkauf

| Produkttyp      | Zimmer           | Gebäude                  | District      |
|-----------------|------------------|--------------------------|---------------|
| Wohnung         | 2 Zimmer         | Le Donatello             | Fontvieille   |
| wonnung         | z zimmer         | Le Donateno              | Fontvienie    |
| Wohnfläche      | Terrasse Fläche  | Totale Fläche            | Chambre       |
| <b>51 m</b> ²   | 8 m <sup>2</sup> | <b>59 m</b> <sup>2</sup> | 1             |
| Salle de bains  | Keller           | Stockwerk                | Zustand       |
| Salle de Dallis | Kellel           |                          |               |
| 1               | 1                | <b>REZ-DE-CHAUSSEE</b>   | Très bon état |
| Mischnutzung    | Verfügbar ab     | Hinweis                  |               |
| Mischinutzung   |                  |                          |               |
| Ja              | Sous peu         | SP-MT-4398392            |               |
|                 |                  |                          |               |