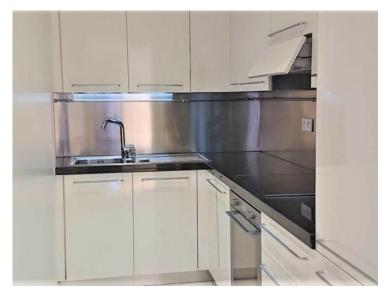

### Verkauf

| Produkttyp      | Zimmer           | Gebäude                  | District      |
|-----------------|------------------|--------------------------|---------------|
| Wohnung         | 2 Zimmer         | Le Donatello             | Fontvieille   |
| wonnung         | z zimmer         | Le Donateno              | Fontvienie    |
| Wohnfläche      | Terrasse Fläche  | Totale Fläche            | Chambre       |
| <b>51 m</b> ²   | 8 m <sup>2</sup> | <b>59 m</b> <sup>2</sup> | 1             |
| Salle de bains  | Keller           | Stockwerk                | Zustand       |
| Salle de Dallis | Kellel           |                          |               |
| 1               | 1                | <b>REZ-DE-CHAUSSEE</b>   | Très bon état |
| Mischnutzung    | Verfügbar ab     | Hinweis                  |               |
| Mischinutzung   |                  |                          |               |
| Ja              | Sous peu         | SP-MT-4398392            |               |
|                 |                  |                          |               |