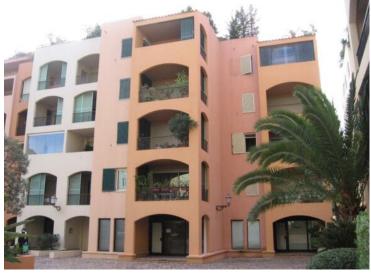

### Verkauf

| Produkttyp      | Zimmer           | Gebäude                  | District      |
|-----------------|------------------|--------------------------|---------------|
| Wohnung         | 2 Zimmer         | Le Donatello             | Fontvieille   |
| wonnung         | z zimmer         | Le Donateno              | Fontvienie    |
| Wohnfläche      | Terrasse Fläche  | Totale Fläche            | Chambre       |
| <b>51 m</b> ²   | 8 m <sup>2</sup> | <b>59 m</b> <sup>2</sup> | 1             |
| Salle de bains  | Keller           | Stockwerk                | Zustand       |
| Salle de Dallis | Kellel           |                          |               |
| 1               | 1                | <b>REZ-DE-CHAUSSEE</b>   | Très bon état |
| Mischnutzung    | Verfügbar ab     | Hinweis                  |               |
| Mischinutzung   |                  |                          |               |
| Ja              | Sous peu         | SP-MT-4398392            |               |
|                 |                  |                          |               |