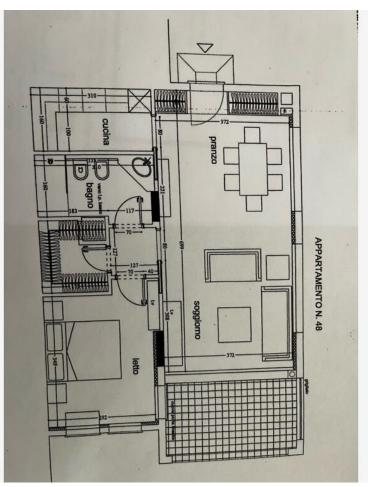

### Verkauf

| Produkttyp      | Zimmer           | Gebäude                  | District      |
|-----------------|------------------|--------------------------|---------------|
| Wohnung         | 2 Zimmer         | Le Donatello             | Fontvieille   |
| wonnung         | z zimmer         | Le Donateno              | Fontvienie    |
| Wohnfläche      | Terrasse Fläche  | Totale Fläche            | Chambre       |
| <b>51 m</b> ²   | 8 m <sup>2</sup> | <b>59 m</b> <sup>2</sup> | 1             |
| Salle de bains  | Keller           | Stockwerk                | Zustand       |
| Salle de Dallis | Kellel           |                          |               |
| 1               | 1                | <b>REZ-DE-CHAUSSEE</b>   | Très bon état |
| Mischnutzung    | Verfügbar ab     | Hinweis                  |               |
| Mischinutzung   |                  |                          |               |
| Ja              | Sous peu         | SP-MT-4398392            |               |
|                 |                  |                          |               |