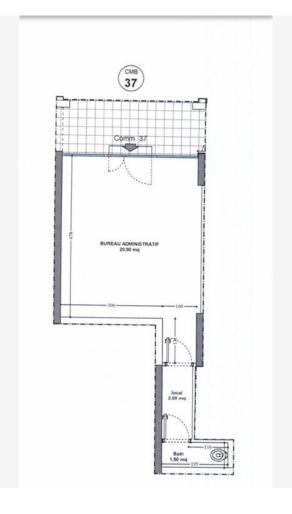

## Location professionnelle

3 540 € / Monat + Nebenkosten: 550 €

| Produkttyp  | Zimmer        | Gebäude        | District       |
|-------------|---------------|----------------|----------------|
| Büro        | Einzimmer     | Le Cimabue     | Fontvieille    |
| Wohnfläche  | Chambre       | Salle de bains | Stockwerk      |
| 24 m²       | 1             | 1              | rez-de-chausse |
| Nebenkosten | Zustand       | Hinweis        |                |
| 550 €       | Très bon état | SP-MC-85858339 |                |