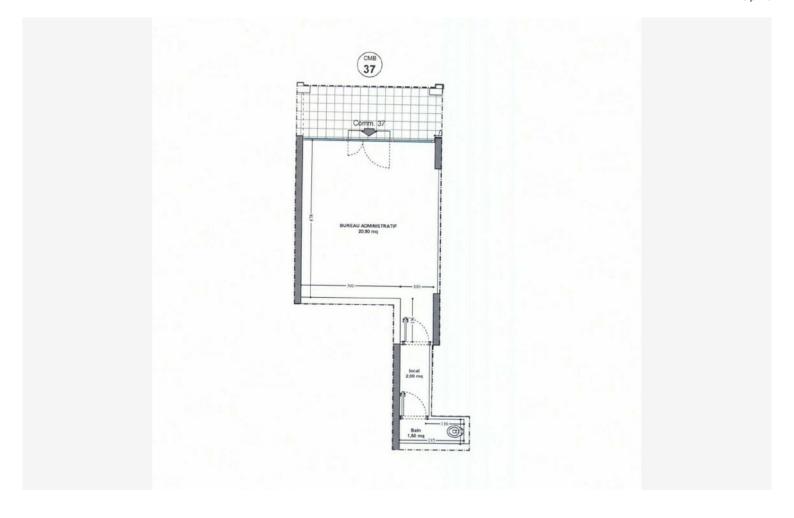

## Location professionnelle

3 540 € / Monat + Nebenkosten : 550 €

| Produkttyp                  | Zimmer                            | Gebäude           | District           |
|-----------------------------|-----------------------------------|-------------------|--------------------|
| <b>Büro</b>                 |                                   | <b>Le Cimabue</b> | <b>Fontvieille</b> |
| Wohnfläche                  | Chambre                           | Salle de bains    | Stockwerk          |
| <b>24 m</b> ²               | <b>1</b>                          | <b>1</b>          | <b>RDC</b>         |
| Nebenkosten<br><b>550 €</b> | Verfügbar ab<br><b>15/05/2025</b> | Hinweis CMB 037   |                    |