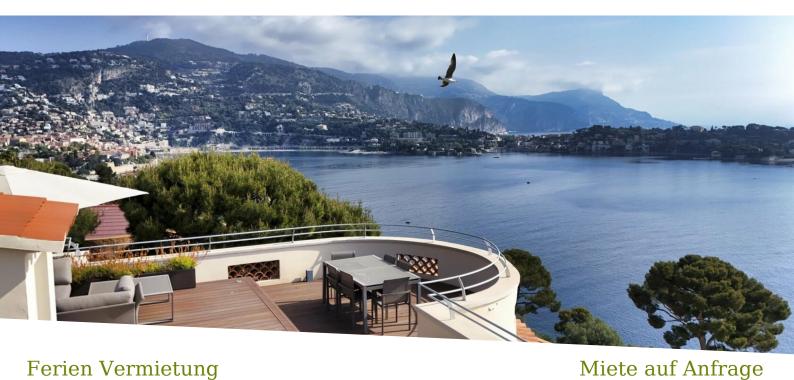

### Ferien Vermietung

| Produkttyp<br><b>Haus</b>    |  |
|------------------------------|--|
| Wohnfläche<br><b>208 m</b> ² |  |
| Hinweis<br><b>85795745</b>   |  |

| Zimmer             |
|--------------------|
| +5 Zimmer          |
| Totale Fläche      |
| 374 m <sup>2</sup> |

| Stadt<br>Villefranche-sur-Mer |
|-------------------------------|
|                               |
| Chambres                      |
| 4                             |
|                               |

# Land **Frankreich** Salles de bains