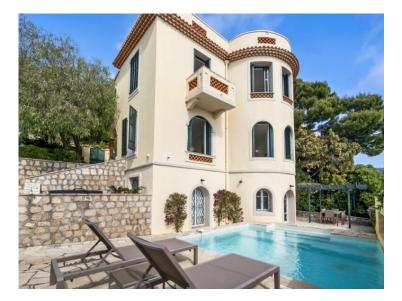

### Ferien Vermietung

| Produkttyp<br><b>Haus</b>    |  |
|------------------------------|--|
| Wohnfläche<br><b>208 m</b> ² |  |
| Hinweis<br><b>85795745</b>   |  |

| Zimmer             |
|--------------------|
| +5 Zimmer          |
| Totale Fläche      |
| 374 m <sup>2</sup> |

| Stadt<br>Villefranche-sur-Mer |
|-------------------------------|
|                               |
| Chambres                      |
| 4                             |
|                               |

# Land **Frankreich** Salles de bains