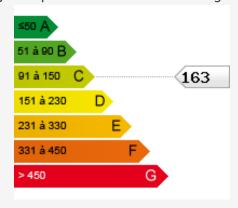

-----------|--|
| Wohnfläche<br><b>208 m</b> ² |  |
| Hinweis<br><b>85795745</b>   |  |

| Zimmer             |
|--------------------|
| +5 Zimmer          |
| Totale Fläche      |
| 374 m <sup>2</sup> |

| Stadt<br>Villefranche-sur-Mer |
|-------------------------------|
|                               |
| Chambres                      |
| 4                             |
|                               |

# Land **Frankreich** Salles de bains







## MonteCarlo-RealEstate.com



Hinweis: 85795745



Tél: +33 6 21 41 65 39 monaco@waldhof.fr waldhof.fr

















## MonteCarlo-RealEstate.com

Hinweis: 85795745



Tél: +33 6 21 41 65 39 monaco@waldhof.fr waldhof.fr















## MonteCarlo-RealEstate.com



Hinweis: 85795745







#### Diagnostique de Performances Énergétiques