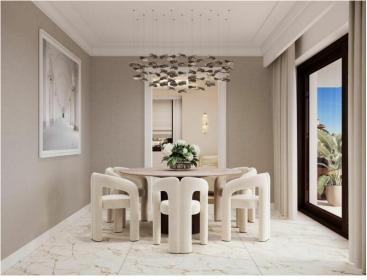

## Verkauf

| Produkttyp            | Zimmer           | Gebäude               | District    |
|-----------------------|------------------|-----------------------|-------------|
| <b>Wohnung</b>        | <b>4 Zimmer</b>  | <b>Riviera Palace</b> | Monte-Carlo |
| Wohnfläche            | Terrasse Fläche  | Totale Fläche         | Chambres    |
| <b>181,20 m²</b>      | <b>42,50 m</b> ² | 223,70 m <sup>2</sup> | <b>3</b>    |
| Salles de bains       | Parkplatz        | Keller                | Stockwerk   |
| <b>3</b>              | <b>1</b>         | <b>1</b>              | <b>3</b>    |
| Zustand               | Meublé           | Hinweis               |             |
| Prestations luxueuses | Ja               | LP-TRIV               |             |