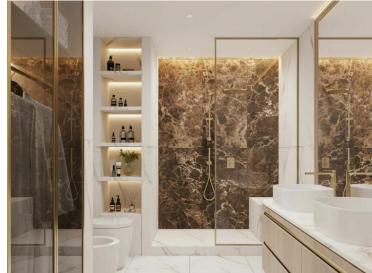

## Verkauf

| Produkttyp            | Zimmer           | Gebäude               | District    |
|-----------------------|------------------|-----------------------|-------------|
| <b>Wohnung</b>        | <b>4 Zimmer</b>  | <b>Riviera Palace</b> | Monte-Carlo |
| Wohnfläche            | Terrasse Fläche  | Totale Fläche         | Chambres    |
| <b>181,20 m²</b>      | <b>42,50 m</b> ² | 223,70 m <sup>2</sup> | <b>3</b>    |
| Salles de bains       | Parkplatz        | Keller                | Stockwerk   |
| <b>3</b>              | <b>1</b>         | <b>1</b>              | <b>3</b>    |
| Zustand               | Meublé           | Hinweis               |             |
| Prestations luxueuses | Ja               | LP-TRIV               |             |