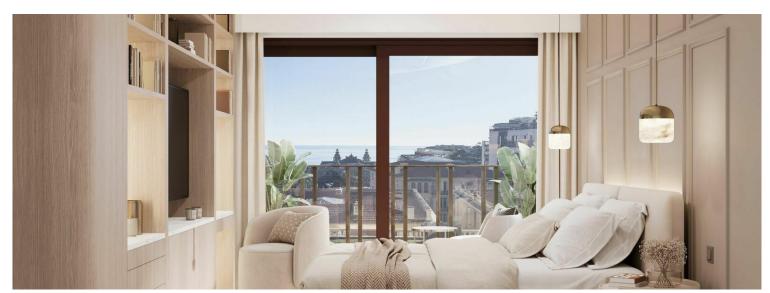

## Verkauf

| Produkttyp            | Zimmer           | Gebäude               | District    |
|-----------------------|------------------|-----------------------|-------------|
| <b>Wohnung</b>        | <b>4 Zimmer</b>  | <b>Riviera Palace</b> | Monte-Carlo |
| Wohnfläche            | Terrasse Fläche  | Totale Fläche         | Chambres    |
| <b>181,20 m²</b>      | <b>42,50 m</b> ² | 223,70 m <sup>2</sup> | <b>3</b>    |
| Salles de bains       | Parkplatz        | Keller                | Stockwerk   |
| <b>3</b>              | <b>1</b>         | <b>1</b>              | <b>3</b>    |
| Zustand               | Meublé           | Hinweis               |             |
| Prestations luxueuses | Ja               | LP-TRIV               |             |