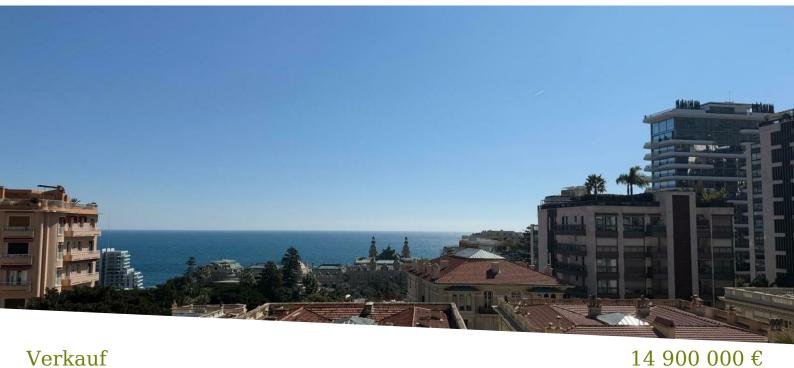

## Verkauf

| Produkttyp            | Zimmer           | Gebäude               | District    |
|-----------------------|------------------|-----------------------|-------------|
| <b>Wohnung</b>        | <b>4 Zimmer</b>  | <b>Riviera Palace</b> | Monte-Carlo |
| Wohnfläche            | Terrasse Fläche  | Totale Fläche         | Chambres    |
| <b>181,20 m²</b>      | <b>42,50 m</b> ² | 223,70 m <sup>2</sup> | <b>3</b>    |
| Salles de bains       | Parkplatz        | Keller                | Stockwerk   |
| <b>3</b>              | <b>1</b>         | <b>1</b>              | <b>3</b>    |
| Zustand               | Meublé           | Hinweis               |             |
| Prestations luxueuses | Ja               | LP-TRIV               |             |