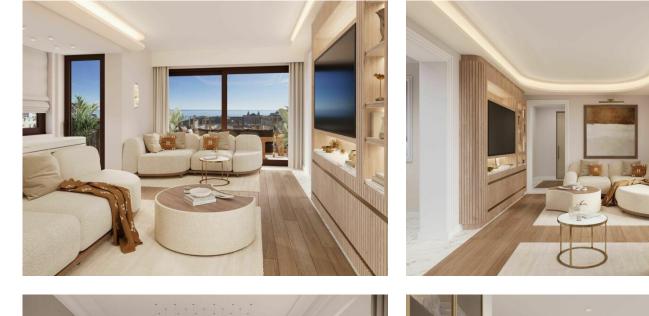

## Verkauf

| Produkttyp            | Zimmer           | Gebäude               | District    |
|-----------------------|------------------|-----------------------|-------------|
| <b>Wohnung</b>        | <b>4 Zimmer</b>  | <b>Riviera Palace</b> | Monte-Carlo |
| Wohnfläche            | Terrasse Fläche  | Totale Fläche         | Chambres    |
| <b>181,20 m²</b>      | <b>42,50 m</b> ² | 223,70 m <sup>2</sup> | <b>3</b>    |
| Salles de bains       | Parkplatz        | Keller                | Stockwerk   |
| <b>3</b>              | <b>1</b>         | <b>1</b>              | <b>3</b>    |
| Zustand               | Meublé           | Hinweis               |             |
| Prestations luxueuses | Ja               | LP-TRIV               |             |