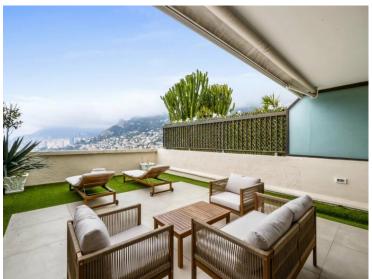

## Produkttyp Wohnung Wohnfläche 103 m<sup>2</sup> Salles de bains

## Exclusivité

| Zimmer                          |  |
|---------------------------------|--|
| 3 Zimmer                        |  |
| Terrasse Fläche<br><b>34 m²</b> |  |
| Hinweis<br><b>85838420</b>      |  |

#### Stadt Roquebrune-Cap-Tot**Martia**che 137 m<sup>2</sup>

# Land **Frankreich**

Chambres