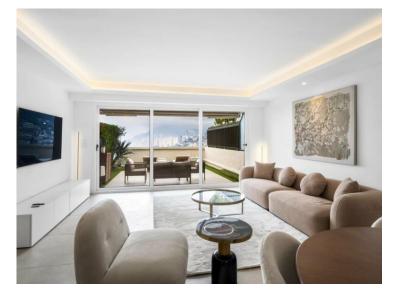

## Produkttyp Wohnung Wohnfläche 103 m<sup>2</sup> Salles de bains

## Exclusivité

| Zimmer                          |  |
|---------------------------------|--|
| 3 Zimmer                        |  |
| Terrasse Fläche<br><b>34 m²</b> |  |
| Hinweis<br><b>85838420</b>      |  |

#### Stadt Roquebrune-Cap-Tot**Martia**che 137 m<sup>2</sup>

# Land **Frankreich**

Chambres