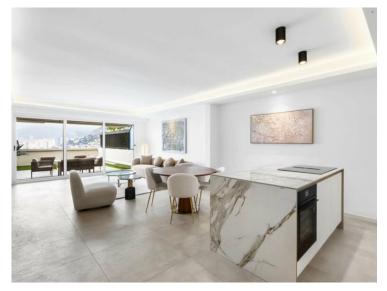

## Produkttyp Wohnung Wohnfläche 103 m<sup>2</sup> Salles de bains

## Exclusivité

| Zimmer                          |  |
|---------------------------------|--|
| 3 Zimmer                        |  |
| Terrasse Fläche<br><b>34 m²</b> |  |
| Hinweis<br><b>85838420</b>      |  |