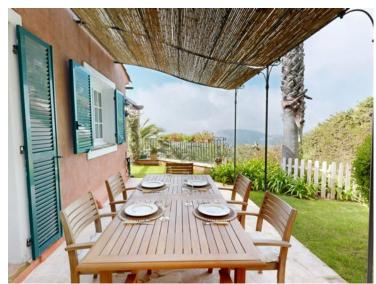

## Ferien Vermietung

Hinweis **SOT-LOC-EZE** 

| Produkttyp    | Zimmer           | Stadt      | Land              |
|---------------|------------------|------------|-------------------|
| <b>Villa</b>  | <b>6</b>         | <b>Èze</b> | <b>Frankreich</b> |
| Wohnfläche    | Land Fläche      | Chambres   | Salles de bains   |
| <b>268 m²</b> | <b>5 000 m</b> ² | <b>5</b>   | <b>4</b>          |