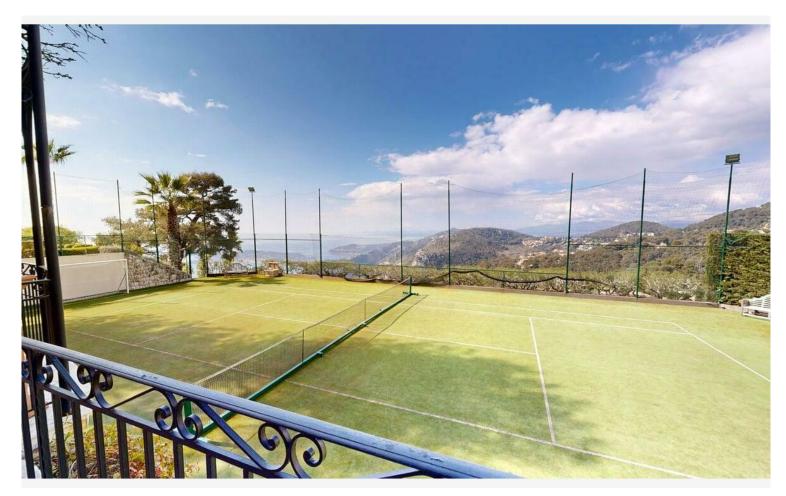

## Ferien Vermietung

Hinweis **SOT-LOC-EZE** 

| Produkttyp    | Zimmer           | Stadt      | Land              |
|---------------|------------------|------------|-------------------|
| <b>Villa</b>  | <b>6</b>         | <b>Èze</b> | <b>Frankreich</b> |
| Wohnfläche    | Land Fläche      | Chambres   | Salles de bains   |
| <b>268 m²</b> | <b>5 000 m</b> ² | <b>5</b>   | <b>4</b>          |