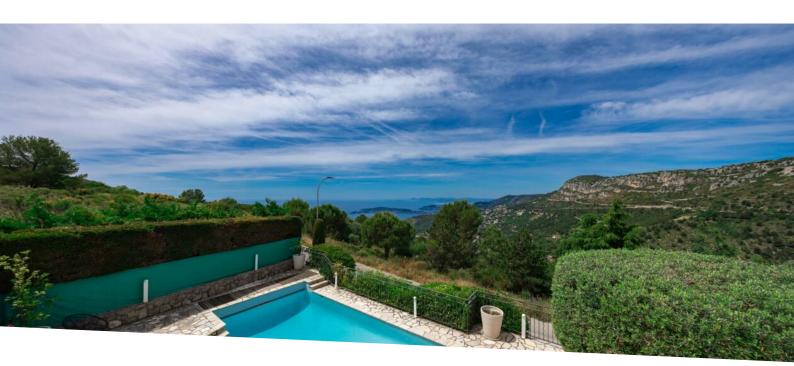

#### Verkauf

Produkttyp Villa

Totale Fläche

220 m<sup>2</sup>

Hinweis

PPFRVSH024

#### 2 200 000 €

Stadt La Turbie

Salles de bains

Land **Frankreich** 

Parkplatze