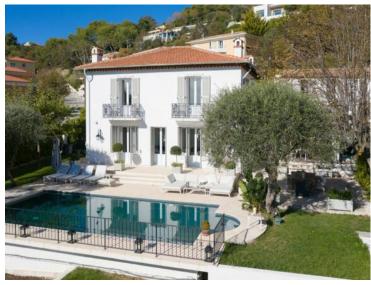

#### Ferien Vermietung

| Produkttyp        | Zimmer        |
|-------------------|---------------|
| <b>Haus</b>       | <b>6</b>      |
| Land              | Wohnfläche    |
| <b>Frankreich</b> | <b>250 m²</b> |
| Chambres          | Parkplatze    |
| <b>+5</b>         | <b>4</b>      |

# Miete auf Anfrage

| District                        | Stadt                        |
|---------------------------------|------------------------------|
| <b>Èze</b>                      | <b>Èze</b>                   |
| Land Fläche                     | Totale Fläche                |
| <b>1 200 m²</b>                 | 1 200 m²                     |
| Zustand<br><b>Très bon état</b> | Hinweis <b>SP-LA-5962033</b> |