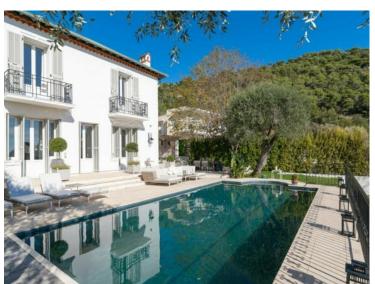

#### Ferien Vermietung

| Produkttyp        | Zimmer        |
|-------------------|---------------|
| <b>Haus</b>       | <b>6</b>      |
| Land              | Wohnfläche    |
| <b>Frankreich</b> | <b>250 m²</b> |
| Chambres          | Parkplatze    |
| <b>+5</b>         | <b>4</b>      |

# Miete auf Anfrage

| District                        | Stadt                        |
|---------------------------------|------------------------------|
| <b>Èze</b>                      | <b>Èze</b>                   |
| Land Fläche                     | Totale Fläche                |
| <b>1 200 m²</b>                 | 1 200 m²                     |
| Zustand<br><b>Très bon état</b> | Hinweis <b>SP-LA-5962033</b> |