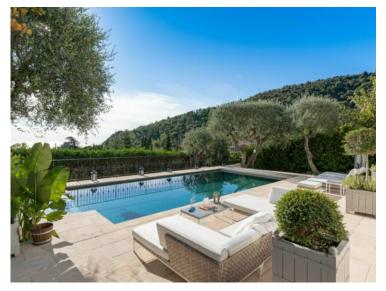

#### Ferien Vermietung

| Produkttyp        | Zimmer        |
|-------------------|---------------|
| <b>Haus</b>       | <b>6</b>      |
| Land              | Wohnfläche    |
| <b>Frankreich</b> | <b>250 m²</b> |
| Chambres          | Parkplatze    |
| <b>+5</b>         | <b>4</b>      |

# Miete auf Anfrage

| District                        | Stadt                        |
|---------------------------------|------------------------------|
| <b>Èze</b>                      | <b>Èze</b>                   |
| Land Fläche                     | Totale Fläche                |
| <b>1 200 m²</b>                 | 1 200 m²                     |
| Zustand<br><b>Très bon état</b> | Hinweis <b>SP-LA-5962033</b> |