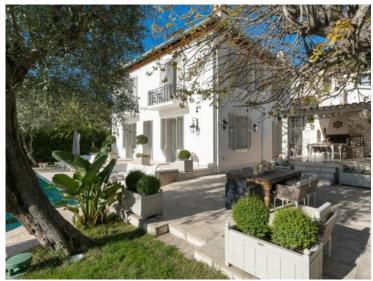

#### Ferien Vermietung

| Produkttyp        | Zimmer        |
|-------------------|---------------|
| <b>Haus</b>       | <b>6</b>      |
| Land              | Wohnfläche    |
| <b>Frankreich</b> | <b>250 m²</b> |
| Chambres          | Parkplatze    |
| <b>+5</b>         | <b>4</b>      |

# Miete auf Anfrage

| District                        | Stadt                        |
|---------------------------------|------------------------------|
| <b>Èze</b>                      | <b>Èze</b>                   |
| Land Fläche                     | Totale Fläche                |
| <b>1 200 m²</b>                 | 1 200 m²                     |
| Zustand<br><b>Très bon état</b> | Hinweis <b>SP-LA-5962033</b> |