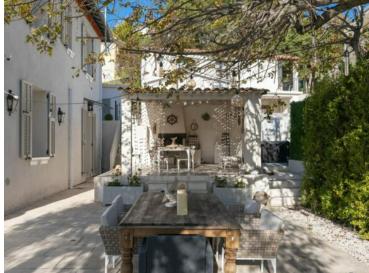

#### Ferien Vermietung

| Produkttyp        | Zimmer        |
|-------------------|---------------|
| <b>Haus</b>       | <b>6</b>      |
| Land              | Wohnfläche    |
| <b>Frankreich</b> | <b>250 m²</b> |
| Chambres          | Parkplatze    |
| <b>+5</b>         | <b>4</b>      |

# Miete auf Anfrage

| District                        | Stadt                        |
|---------------------------------|------------------------------|
| <b>Èze</b>                      | <b>Èze</b>                   |
| Land Fläche                     | Totale Fläche                |
| <b>1 200 m²</b>                 | 1 200 m²                     |
| Zustand<br><b>Très bon état</b> | Hinweis <b>SP-LA-5962033</b> |