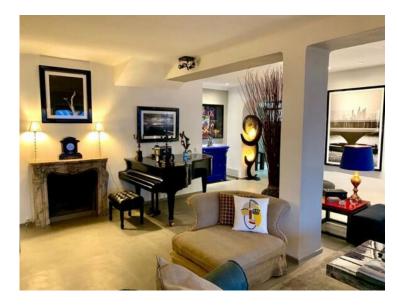

# Miete auf Anfrage

| Haus              | 6               | Èze             | Èze                    |
|-------------------|-----------------|-----------------|------------------------|
| Land              | Wohnfläche      | Land Fläche     | Totale Fläche 4 000 m² |
| <b>Frankreich</b> | <b>250 m</b> ²  | <b>4 000 m²</b> |                        |
| Chambres          | Salles de bains | Parkplatze      | Zustand                |
| <b>3</b>          | <b>3</b>        | <b>3</b>        | <b>Très bon état</b>   |