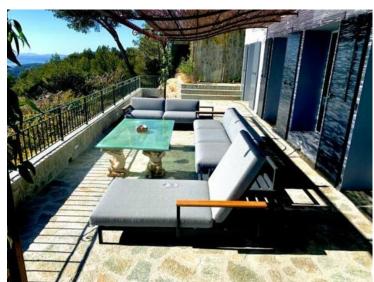

# Miete auf Anfrage

| Haus              | 6               | Èze             | Èze                    |
|-------------------|-----------------|-----------------|------------------------|
| Land              | Wohnfläche      | Land Fläche     | Totale Fläche 4 000 m² |
| <b>Frankreich</b> | <b>250 m</b> ²  | <b>4 000 m²</b> |                        |
| Chambres          | Salles de bains | Parkplatze      | Zustand                |
| <b>3</b>          | <b>3</b>        | <b>3</b>        | <b>Très bon état</b>   |