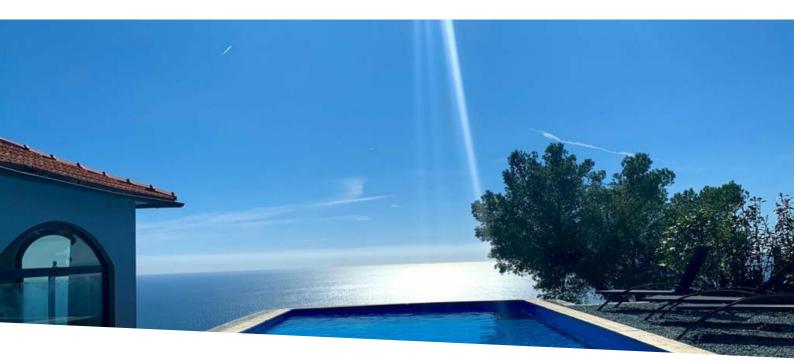

# Miete auf Anfrage

| Haus              | 6               | Èze             | Èze                    |
|-------------------|-----------------|-----------------|------------------------|
| Land              | Wohnfläche      | Land Fläche     | Totale Fläche 4 000 m² |
| <b>Frankreich</b> | <b>250 m</b> ²  | <b>4 000 m²</b> |                        |
| Chambres          | Salles de bains | Parkplatze      | Zustand                |
| <b>3</b>          | <b>3</b>        | <b>3</b>        | <b>Très bon état</b>   |