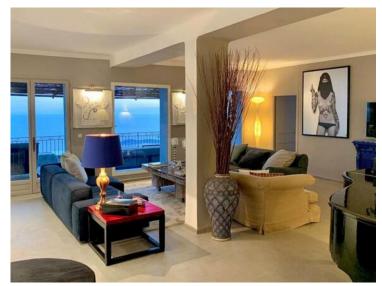

# Miete auf Anfrage

| Haus              | 6               | Èze             | Èze                    |
|-------------------|-----------------|-----------------|------------------------|
| Land              | Wohnfläche      | Land Fläche     | Totale Fläche 4 000 m² |
| <b>Frankreich</b> | <b>250 m</b> ²  | <b>4 000 m²</b> |                        |
| Chambres          | Salles de bains | Parkplatze      | Zustand                |
| <b>3</b>          | <b>3</b>        | <b>3</b>        | <b>Très bon état</b>   |