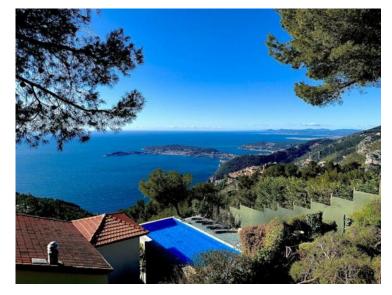

# Miete auf Anfrage

| Haus              | 6               | Èze             | Èze                    |
|-------------------|-----------------|-----------------|------------------------|
| Land              | Wohnfläche      | Land Fläche     | Totale Fläche 4 000 m² |
| <b>Frankreich</b> | <b>250 m</b> ²  | <b>4 000 m²</b> |                        |
| Chambres          | Salles de bains | Parkplatze      | Zustand                |
| <b>3</b>          | <b>3</b>        | <b>3</b>        | <b>Très bon état</b>   |