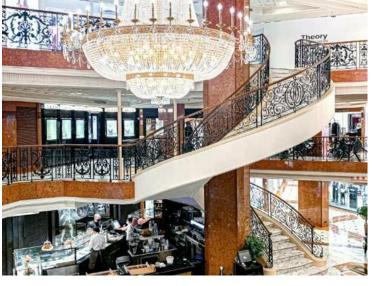

#### Produkttyp Lokal Wohnfläche 36 m<sup>2</sup>

Zimmer -Stockwerk **rez-de-chausse**  Gebäude Le Metropole Zustand Très bon état

### 10 200 € / Monat

District Carré d'Or Hinweis SP-FR-85781088