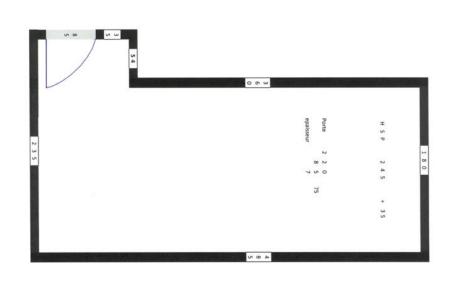

## Exclusivité

290 € / Monat + Nebenkosten : 20 €

| Produkttyp<br><b>Keller</b>       | Zimmer                        | Gebäude<br><b>Les Abeilles</b> | District <b>La Rousse - Saint</b> |
|-----------------------------------|-------------------------------|--------------------------------|-----------------------------------|
|                                   |                               |                                | Roman                             |
| Wohnfläche<br><b>10 m²</b>        | Keller<br><b>1</b>            | Stockwerk<br><b>-2</b>         | Nebenkosten<br><b>20 €</b>        |
| Verfügbar ab<br><b>01/01/2025</b> | Hinweis <b>CCL-2022-09-01</b> |                                |                                   |