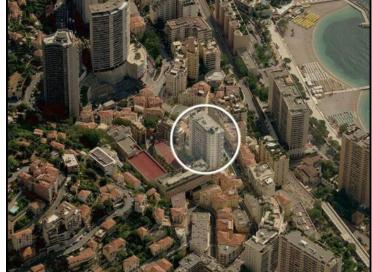

## Exclusivité

290 € / Monat + Nebenkosten : 20 €

| Produkttyp<br><b>Keller</b>       | Zimmer                        | Gebäude<br><b>Les Abeilles</b> | District <b>La Rousse - Saint</b> |
|-----------------------------------|-------------------------------|--------------------------------|-----------------------------------|
|                                   |                               |                                | Roman                             |
| Wohnfläche<br><b>10 m²</b>        | Keller<br><b>1</b>            | Stockwerk<br><b>-2</b>         | Nebenkosten<br><b>20 €</b>        |
| Verfügbar ab<br><b>01/01/2025</b> | Hinweis <b>CCL-2022-09-01</b> |                                |                                   |