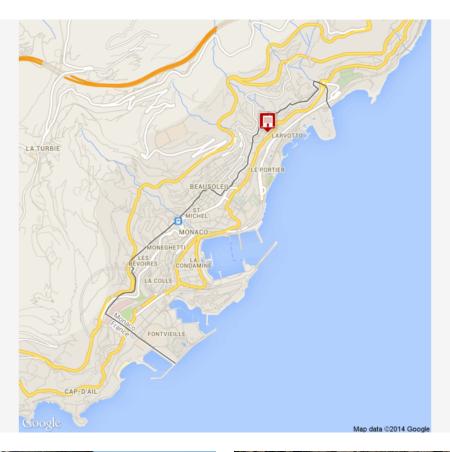

## Exclusivité

290 € / Monat + Nebenkosten : 20 €

| Produkttyp<br><b>Keller</b>       | Zimmer                        | Gebäude<br><b>Les Abeilles</b> | District <b>La Rousse - Saint</b> |
|-----------------------------------|-------------------------------|--------------------------------|-----------------------------------|
|                                   |                               |                                | Roman                             |
| Wohnfläche<br><b>10 m²</b>        | Keller<br><b>1</b>            | Stockwerk<br><b>-2</b>         | Nebenkosten<br><b>20 €</b>        |
| Verfügbar ab<br><b>01/01/2025</b> | Hinweis <b>CCL-2022-09-01</b> |                                |                                   |