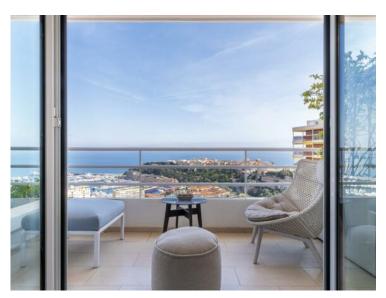

## 16 500 000 €

| Produkttyp                        | Zimmer                    | Gebäude         | District        |
|-----------------------------------|---------------------------|-----------------|-----------------|
| <b>Wohnung</b>                    | <b>6</b>                  | <b>Rotondes</b> | Jardin Exotique |
| Wohnfläche                        | Terrasse Fläche           | Totale Fläche   | Chambres        |
| <b>268 m</b> ²                    | <b>241 m</b> ²            | <b>509 m</b> ²  | <b>4</b>        |
| Salles de bains                   | Keller                    | Parkbox         | Stockwerk       |
| <b>5</b>                          | <b>2</b>                  | <b>1</b>        | <b>7</b>        |
| Verfügbar ab<br><b>01/07/2025</b> | Hinweis<br><b>MP-0060</b> |                 |                 |