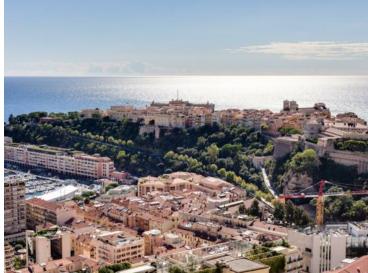

## 16 500 000 €

| Produkttyp                        | Zimmer                    | Gebäude         | District        |
|-----------------------------------|---------------------------|-----------------|-----------------|
| <b>Wohnung</b>                    | <b>6</b>                  | <b>Rotondes</b> | Jardin Exotique |
| Wohnfläche                        | Terrasse Fläche           | Totale Fläche   | Chambres        |
| <b>268 m</b> ²                    | <b>241 m</b> ²            | <b>509 m</b> ²  | <b>4</b>        |
| Salles de bains                   | Keller                    | Parkbox         | Stockwerk       |
| <b>5</b>                          | <b>2</b>                  | <b>1</b>        | <b>7</b>        |
| Verfügbar ab<br><b>01/07/2025</b> | Hinweis<br><b>MP-0060</b> |                 |                 |