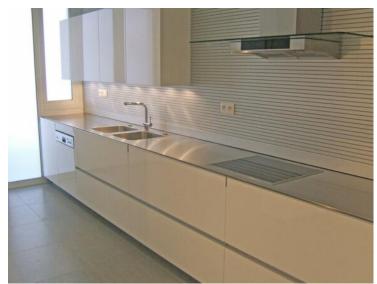

## 16 500 000 €

| Produkttyp                        | Zimmer                    | Gebäude         | District        |
|-----------------------------------|---------------------------|-----------------|-----------------|
| <b>Wohnung</b>                    | <b>6</b>                  | <b>Rotondes</b> | Jardin Exotique |
| Wohnfläche                        | Terrasse Fläche           | Totale Fläche   | Chambres        |
| <b>268 m</b> ²                    | <b>241 m</b> ²            | <b>509 m</b> ²  | <b>4</b>        |
| Salles de bains                   | Keller                    | Parkbox         | Stockwerk       |
| <b>5</b>                          | <b>2</b>                  | <b>1</b>        | <b>7</b>        |
| Verfügbar ab<br><b>01/07/2025</b> | Hinweis<br><b>MP-0060</b> |                 |                 |