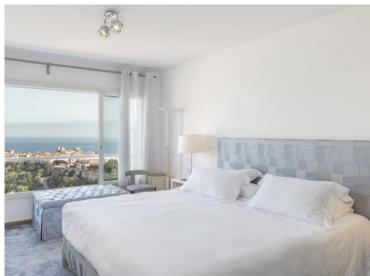

## 16 500 000 €

| Produkttyp                        | Zimmer                    | Gebäude         | District        |
|-----------------------------------|---------------------------|-----------------|-----------------|
| <b>Wohnung</b>                    | <b>6</b>                  | <b>Rotondes</b> | Jardin Exotique |
| Wohnfläche                        | Terrasse Fläche           | Totale Fläche   | Chambres        |
| <b>268 m</b> ²                    | <b>241 m</b> ²            | <b>509 m</b> ²  | <b>4</b>        |
| Salles de bains                   | Keller                    | Parkbox         | Stockwerk       |
| <b>5</b>                          | <b>2</b>                  | <b>1</b>        | <b>7</b>        |
| Verfügbar ab<br><b>01/07/2025</b> | Hinweis<br><b>MP-0060</b> |                 |                 |