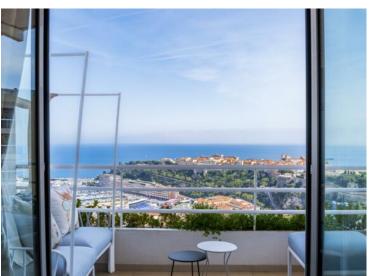

## 16 500 000 €

| Produkttyp                        | Zimmer                    | Gebäude         | District        |
|-----------------------------------|---------------------------|-----------------|-----------------|
| <b>Wohnung</b>                    | <b>6</b>                  | <b>Rotondes</b> | Jardin Exotique |
| Wohnfläche                        | Terrasse Fläche           | Totale Fläche   | Chambres        |
| <b>268 m</b> ²                    | <b>241 m</b> ²            | <b>509 m</b> ²  | <b>4</b>        |
| Salles de bains                   | Keller                    | Parkbox         | Stockwerk       |
| <b>5</b>                          | <b>2</b>                  | <b>1</b>        | <b>7</b>        |
| Verfügbar ab<br><b>01/07/2025</b> | Hinweis<br><b>MP-0060</b> |                 |                 |