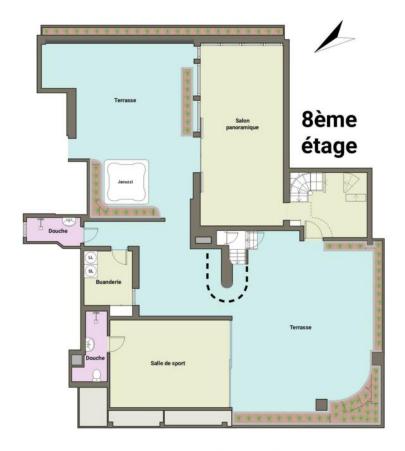

## 16 500 000 €

| Produkttyp                        | Zimmer                    | Gebäude         | District        |
|-----------------------------------|---------------------------|-----------------|-----------------|
| <b>Wohnung</b>                    | <b>6</b>                  | <b>Rotondes</b> | Jardin Exotique |
| Wohnfläche                        | Terrasse Fläche           | Totale Fläche   | Chambres        |
| <b>268 m</b> ²                    | <b>241 m</b> ²            | <b>509 m</b> ²  | <b>4</b>        |
| Salles de bains                   | Keller                    | Parkbox         | Stockwerk       |
| <b>5</b>                          | <b>2</b>                  | <b>1</b>        | <b>7</b>        |
| Verfügbar ab<br><b>01/07/2025</b> | Hinweis<br><b>MP-0060</b> |                 |                 |