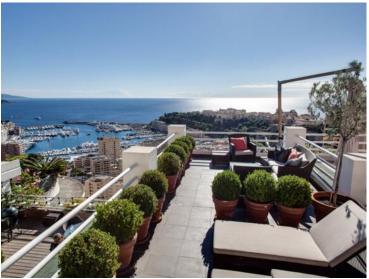

## 16 500 000 €

| Produkttyp                        | Zimmer                    | Gebäude         | District        |
|-----------------------------------|---------------------------|-----------------|-----------------|
| <b>Wohnung</b>                    | <b>6</b>                  | <b>Rotondes</b> | Jardin Exotique |
| Wohnfläche                        | Terrasse Fläche           | Totale Fläche   | Chambres        |
| <b>268 m</b> ²                    | <b>241 m</b> ²            | <b>509 m</b> ²  | <b>4</b>        |
| Salles de bains                   | Keller                    | Parkbox         | Stockwerk       |
| <b>5</b>                          | <b>2</b>                  | <b>1</b>        | <b>7</b>        |
| Verfügbar ab<br><b>01/07/2025</b> | Hinweis<br><b>MP-0060</b> |                 |                 |