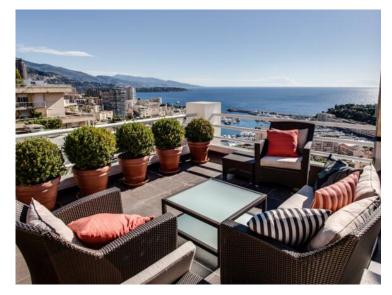

## 16 500 000 €

| Produkttyp                        | Zimmer                    | Gebäude         | District        |
|-----------------------------------|---------------------------|-----------------|-----------------|
| <b>Wohnung</b>                    | <b>6</b>                  | <b>Rotondes</b> | Jardin Exotique |
| Wohnfläche                        | Terrasse Fläche           | Totale Fläche   | Chambres        |
| <b>268 m</b> ²                    | <b>241 m</b> ²            | <b>509 m</b> ²  | <b>4</b>        |
| Salles de bains                   | Keller                    | Parkbox         | Stockwerk       |
| <b>5</b>                          | <b>2</b>                  | <b>1</b>        | <b>7</b>        |
| Verfügbar ab<br><b>01/07/2025</b> | Hinweis<br><b>MP-0060</b> |                 |                 |