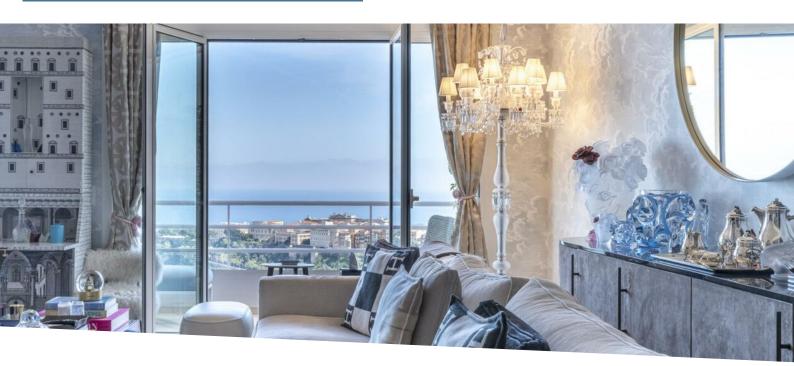

## 16 500 000 €

| Produkttyp                        | Zimmer                    | Gebäude         | District        |
|-----------------------------------|---------------------------|-----------------|-----------------|
| <b>Wohnung</b>                    | <b>6</b>                  | <b>Rotondes</b> | Jardin Exotique |
| Wohnfläche                        | Terrasse Fläche           | Totale Fläche   | Chambres        |
| <b>268 m</b> ²                    | <b>241 m</b> ²            | <b>509 m</b> ²  | <b>4</b>        |
| Salles de bains                   | Keller                    | Parkbox         | Stockwerk       |
| <b>5</b>                          | <b>2</b>                  | <b>1</b>        | <b>7</b>        |
| Verfügbar ab<br><b>01/07/2025</b> | Hinweis<br><b>MP-0060</b> |                 |                 |