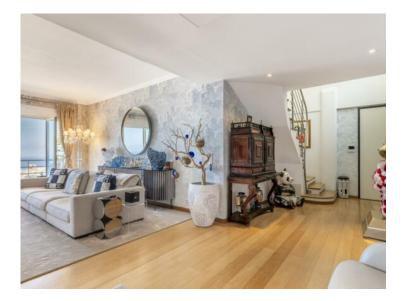

## 16 500 000 €

| Produkttyp                        | Zimmer                    | Gebäude         | District        |
|-----------------------------------|---------------------------|-----------------|-----------------|
| <b>Wohnung</b>                    | <b>6</b>                  | <b>Rotondes</b> | Jardin Exotique |
| Wohnfläche                        | Terrasse Fläche           | Totale Fläche   | Chambres        |
| <b>268 m</b> ²                    | <b>241 m</b> ²            | <b>509 m</b> ²  | <b>4</b>        |
| Salles de bains                   | Keller                    | Parkbox         | Stockwerk       |
| <b>5</b>                          | <b>2</b>                  | <b>1</b>        | <b>7</b>        |
| Verfügbar ab<br><b>01/07/2025</b> | Hinweis<br><b>MP-0060</b> |                 |                 |