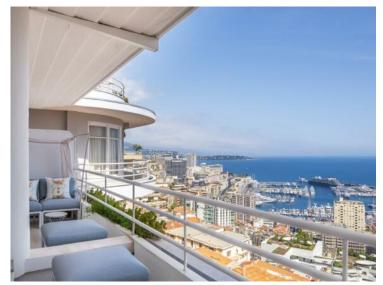

## 16 500 000 €

| Produkttyp                        | Zimmer                    | Gebäude         | District        |
|-----------------------------------|---------------------------|-----------------|-----------------|
| <b>Wohnung</b>                    | <b>6</b>                  | <b>Rotondes</b> | Jardin Exotique |
| Wohnfläche                        | Terrasse Fläche           | Totale Fläche   | Chambres        |
| <b>268 m</b> ²                    | <b>241 m</b> ²            | <b>509 m</b> ²  | <b>4</b>        |
| Salles de bains                   | Keller                    | Parkbox         | Stockwerk       |
| <b>5</b>                          | <b>2</b>                  | <b>1</b>        | <b>7</b>        |
| Verfügbar ab<br><b>01/07/2025</b> | Hinweis<br><b>MP-0060</b> |                 |                 |