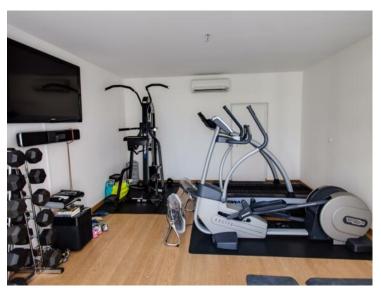

## 16 500 000 €

| Produkttyp                        | Zimmer                    | Gebäude         | District        |
|-----------------------------------|---------------------------|-----------------|-----------------|
| <b>Wohnung</b>                    | <b>6</b>                  | <b>Rotondes</b> | Jardin Exotique |
| Wohnfläche                        | Terrasse Fläche           | Totale Fläche   | Chambres        |
| <b>268 m</b> ²                    | <b>241 m</b> ²            | <b>509 m</b> ²  | <b>4</b>        |
| Salles de bains                   | Keller                    | Parkbox         | Stockwerk       |
| <b>5</b>                          | <b>2</b>                  | <b>1</b>        | <b>7</b>        |
| Verfügbar ab<br><b>01/07/2025</b> | Hinweis<br><b>MP-0060</b> |                 |                 |