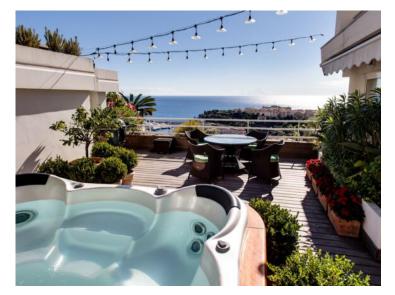

## 16 500 000 €

| Produkttyp                        | Zimmer                    | Gebäude         | District        |
|-----------------------------------|---------------------------|-----------------|-----------------|
| <b>Wohnung</b>                    | <b>6</b>                  | <b>Rotondes</b> | Jardin Exotique |
| Wohnfläche                        | Terrasse Fläche           | Totale Fläche   | Chambres        |
| <b>268 m</b> ²                    | <b>241 m</b> ²            | <b>509 m</b> ²  | <b>4</b>        |
| Salles de bains                   | Keller                    | Parkbox         | Stockwerk       |
| <b>5</b>                          | <b>2</b>                  | <b>1</b>        | <b>7</b>        |
| Verfügbar ab<br><b>01/07/2025</b> | Hinweis<br><b>MP-0060</b> |                 |                 |