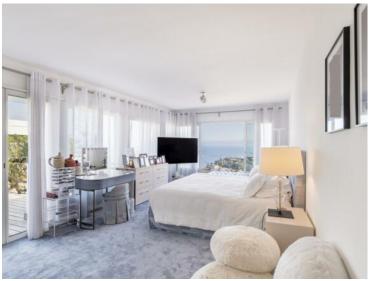

## 16 500 000 €

| Produkttyp                        | Zimmer                    | Gebäude         | District        |
|-----------------------------------|---------------------------|-----------------|-----------------|
| <b>Wohnung</b>                    | <b>6</b>                  | <b>Rotondes</b> | Jardin Exotique |
| Wohnfläche                        | Terrasse Fläche           | Totale Fläche   | Chambres        |
| <b>268 m</b> ²                    | <b>241 m</b> ²            | <b>509 m</b> ²  | <b>4</b>        |
| Salles de bains                   | Keller                    | Parkbox         | Stockwerk       |
| <b>5</b>                          | <b>2</b>                  | <b>1</b>        | <b>7</b>        |
| Verfügbar ab<br><b>01/07/2025</b> | Hinweis<br><b>MP-0060</b> |                 |                 |