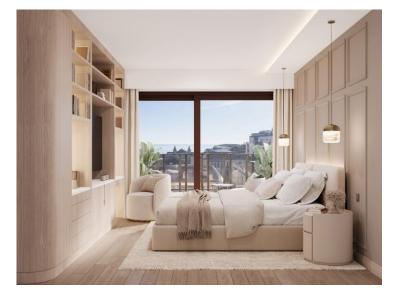

## Verkauf

| Produkttyp            | Zimmer                               |
|-----------------------|--------------------------------------|
| <b>Wohnung</b>        | <b>4 Zimmer</b>                      |
| Wohnfläche            | Terrasse Fläche                      |
| 181,20 m²             | <b>42,50 m</b> ²                     |
| Parkplatz<br><b>1</b> | Zustand <b>Prestations luxueuses</b> |

| Gebäude                            |
|------------------------------------|
| Riviera Palace                     |
| Totale Fläche<br><b>223,70 m</b> ² |
| Verfügbar ab <b>1/09/2025</b>      |

| District Monte-Carlo |  |
|----------------------|--|
| Chambres<br><b>3</b> |  |
| Hinweis<br>MS-2703V  |  |