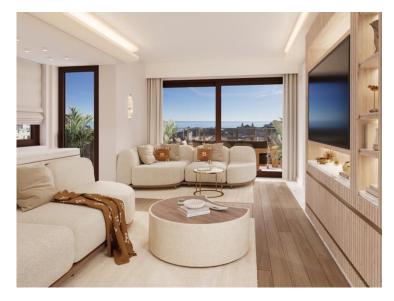

## Verkauf

| Produkttyp            | Zimmer                               |
|-----------------------|--------------------------------------|
| <b>Wohnung</b>        | <b>4 Zimmer</b>                      |
| Wohnfläche            | Terrasse Fläche                      |
| 181,20 m²             | <b>42,50 m</b> ²                     |
| Parkplatz<br><b>1</b> | Zustand <b>Prestations luxueuses</b> |

| Gebäude                            |
|------------------------------------|
| Riviera Palace                     |
| Totale Fläche<br><b>223,70 m</b> ² |
| Verfügbar ab <b>1/09/2025</b>      |

| District Monte-Carlo |  |
|----------------------|--|
| Chambres<br><b>3</b> |  |
| Hinweis<br>MS-2703V  |  |