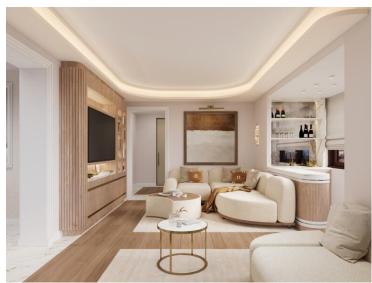

## Verkauf

| Produkttyp            | Zimmer                               |
|-----------------------|--------------------------------------|
| <b>Wohnung</b>        | <b>4 Zimmer</b>                      |
| Wohnfläche            | Terrasse Fläche                      |
| 181,20 m²             | <b>42,50 m</b> ²                     |
| Parkplatz<br><b>1</b> | Zustand <b>Prestations luxueuses</b> |

| Gebäude                            |
|------------------------------------|
| Riviera Palace                     |
| Totale Fläche<br><b>223,70 m</b> ² |
| Verfügbar ab <b>1/09/2025</b>      |

| District Monte-Carlo |  |
|----------------------|--|
| Chambres<br><b>3</b> |  |
| Hinweis<br>MS-2703V  |  |