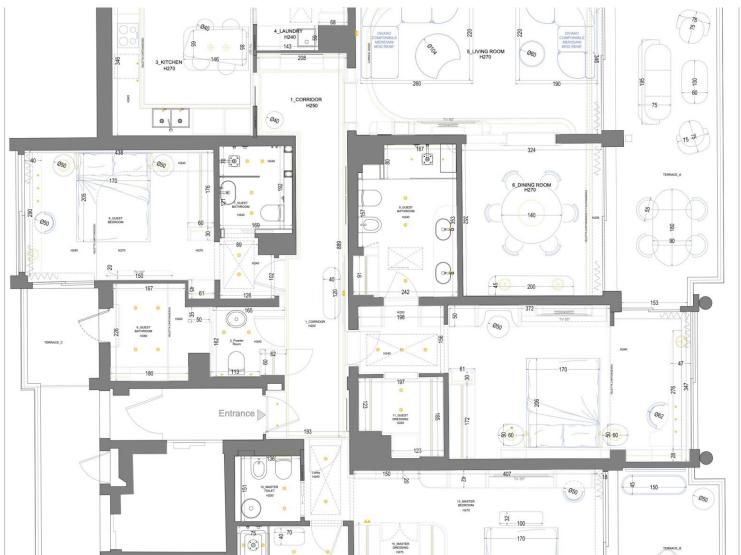

## Verkauf

| Produkttyp            | Zimmer                               |
|-----------------------|--------------------------------------|
| <b>Wohnung</b>        | <b>4 Zimmer</b>                      |
| Wohnfläche            | Terrasse Fläche                      |
| 181,20 m²             | <b>42,50 m</b> ²                     |
| Parkplatz<br><b>1</b> | Zustand <b>Prestations luxueuses</b> |

| Gebäude                            |
|------------------------------------|
| Riviera Palace                     |
| Totale Fläche<br><b>223,70 m</b> ² |
| Verfügbar ab <b>1/09/2025</b>      |

| District Monte-Carlo |  |
|----------------------|--|
| Chambres<br><b>3</b> |  |
| Hinweis<br>MS-2703V  |  |