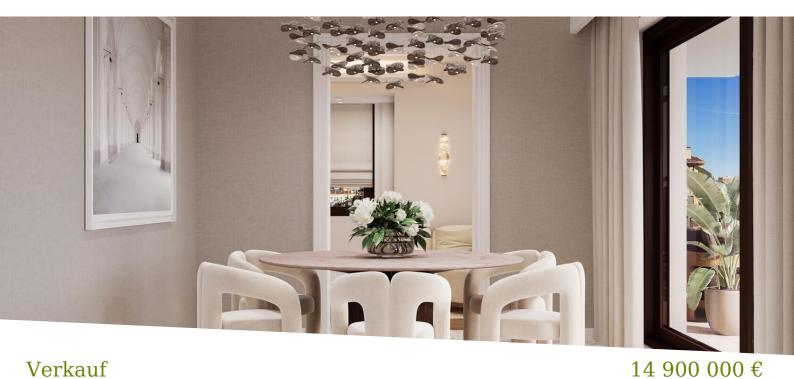

## Verkauf

| Produkttyp            | Zimmer                               |
|-----------------------|--------------------------------------|
| <b>Wohnung</b>        | <b>4 Zimmer</b>                      |
| Wohnfläche            | Terrasse Fläche                      |
| 181,20 m²             | <b>42,50 m</b> ²                     |
| Parkplatz<br><b>1</b> | Zustand <b>Prestations luxueuses</b> |

| Gebäude                            |
|------------------------------------|
| Riviera Palace                     |
| Totale Fläche<br><b>223,70 m</b> ² |
| Verfügbar ab <b>1/09/2025</b>      |

| District Monte-Carlo |  |
|----------------------|--|
| Chambres<br><b>3</b> |  |
| Hinweis<br>MS-2703V  |  |