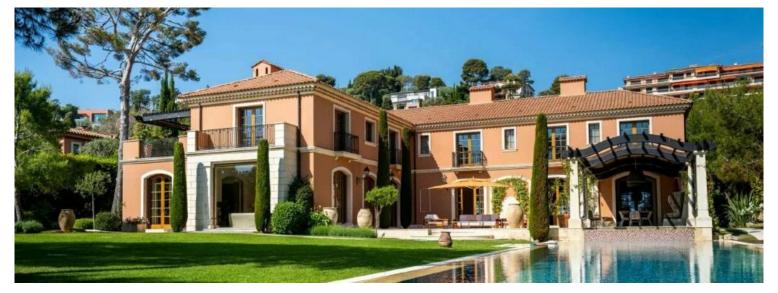

#### Ferien Vermietung

| Produkttyp                    | Zimmer                    |
|-------------------------------|---------------------------|
| Haus                          | 6                         |
| Wohnfläche<br>1 134 m²        | Garten Fläche<br>4 000 m² |
| Salles de bains<br>+ <b>5</b> | Parkplatze<br><b>+5</b>   |

#### Land Stadt Villefranche-sur-Mer **Frankreich** Totale Fläche Chambres 4 000 m<sup>2</sup> +5 Zustand Hinweis **Prestations luxueuses** SP-KP-85705226