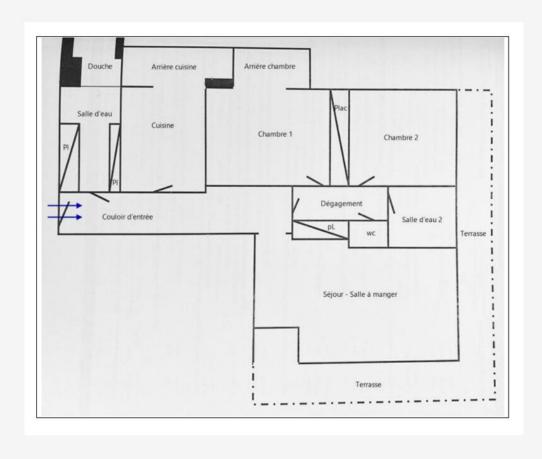

## Spark & Partners

3 Bd Princesse Charlotte 98000 Monaco

> Tél: +377 97 77 70 00 hello@spark-estate.com www.spark-estate.com

Verkauf 1 190 000 €

| Produkttyp        | Zimmer           | District         | Stadt Villefranche-sur-Mer |
|-------------------|------------------|------------------|----------------------------|
| <b>Wohnung</b>    | <b>3 Zimmer</b>  | <b>Le Port</b>   |                            |
| Land              | Wohnfläche       | Terrasse Fläche  | Totale Fläche              |
| <b>Frankreich</b> | <b>90,69 m</b> ² | <b>25,04 m</b> ² | <b>115,73 m²</b>           |
| Chambres          | Salles de bains  | Parkplatz        | Keller                     |
| <b>2</b>          | <b>2</b>         | <b>1</b>         | <b>1</b>                   |
| Zustand           | Hinweis          |                  |                            |