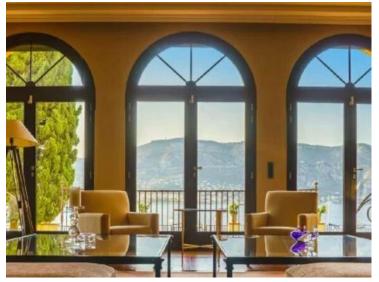

#### Miete auf Anfrage

| Produkttyp                        | Zimmer          | District         | Stadt                 |
|-----------------------------------|-----------------|------------------|-----------------------|
| Haus                              | <b>6</b>        | Mont Leuze       | Villefranche-sur-Mer  |
| Land                              | Wohnfläche      | Garten Fläche    | Totale Fläche         |
| Frankreich                        | 1 000 m²        | <b>3 500 m</b> ² | <b>3 500 m²</b>       |
| Chambres                          | Salles de bains | Parkplatze       | Zustand               |
| <b>+5</b>                         | <b>+5</b>       | <b>4</b>         | Prestations luxueuses |
| Hinweis<br><b>SP-KP- 85704497</b> |                 |                  |                       |