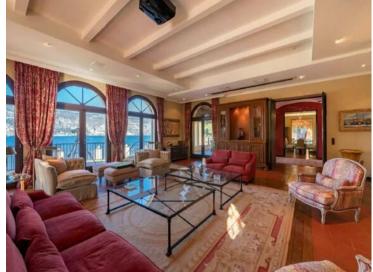

#### Miete auf Anfrage

| Produkttyp                        | Zimmer          | District         | Stadt                 |
|-----------------------------------|-----------------|------------------|-----------------------|
| Haus                              | <b>6</b>        | Mont Leuze       | Villefranche-sur-Mer  |
| Land                              | Wohnfläche      | Garten Fläche    | Totale Fläche         |
| Frankreich                        | 1 000 m²        | <b>3 500 m</b> ² | <b>3 500 m²</b>       |
| Chambres                          | Salles de bains | Parkplatze       | Zustand               |
| <b>+5</b>                         | <b>+5</b>       | <b>4</b>         | Prestations luxueuses |
| Hinweis<br><b>SP-KP- 85704497</b> |                 |                  |                       |