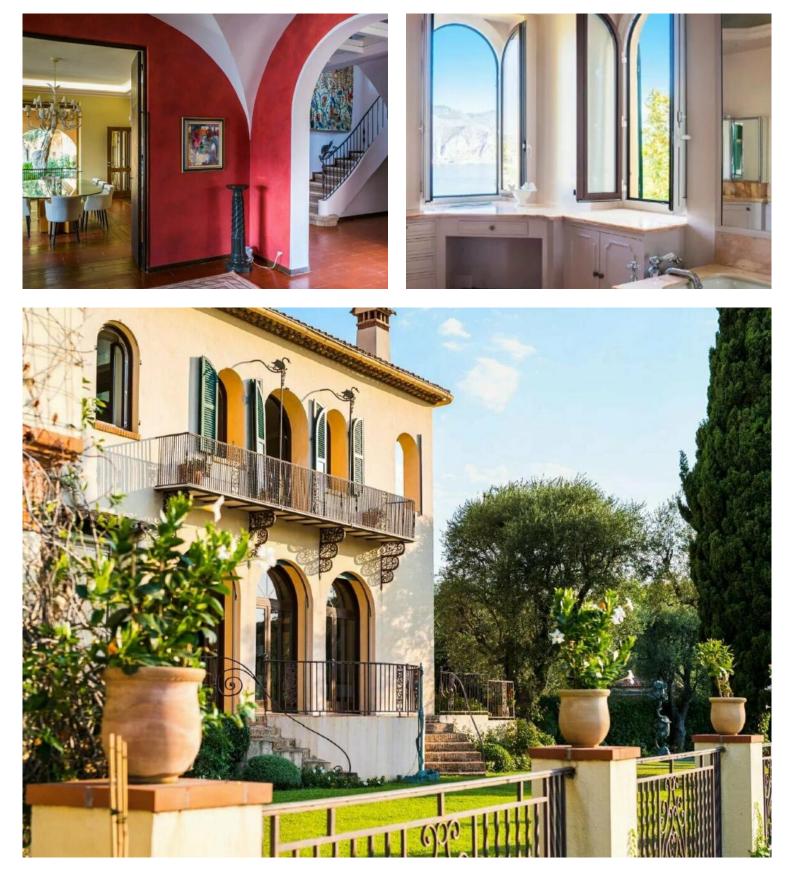

#### Miete auf Anfrage

| Produkttyp                        | Zimmer          | District         | Stadt                 |
|-----------------------------------|-----------------|------------------|-----------------------|
| Haus                              | <b>6</b>        | Mont Leuze       | Villefranche-sur-Mer  |
| Land                              | Wohnfläche      | Garten Fläche    | Totale Fläche         |
| Frankreich                        | 1 000 m²        | <b>3 500 m</b> ² | <b>3 500 m²</b>       |
| Chambres                          | Salles de bains | Parkplatze       | Zustand               |
| <b>+5</b>                         | <b>+5</b>       | <b>4</b>         | Prestations luxueuses |
| Hinweis<br><b>SP-KP- 85704497</b> |                 |                  |                       |