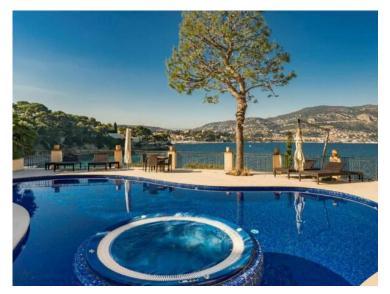

#### Miete auf Anfrage

| Produkttyp                        | Zimmer          | District         | Stadt                 |
|-----------------------------------|-----------------|------------------|-----------------------|
| Haus                              | <b>6</b>        | Mont Leuze       | Villefranche-sur-Mer  |
| Land                              | Wohnfläche      | Garten Fläche    | Totale Fläche         |
| Frankreich                        | 1 000 m²        | <b>3 500 m</b> ² | <b>3 500 m²</b>       |
| Chambres                          | Salles de bains | Parkplatze       | Zustand               |
| <b>+5</b>                         | <b>+5</b>       | <b>4</b>         | Prestations luxueuses |
| Hinweis<br><b>SP-KP- 85704497</b> |                 |                  |                       |