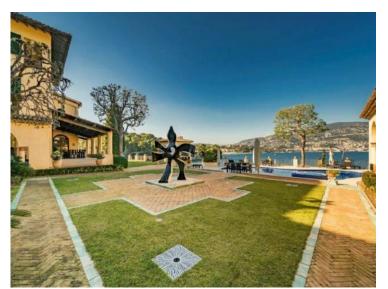

#### Miete auf Anfrage

| Produkttyp                        | Zimmer          | District         | Stadt                 |
|-----------------------------------|-----------------|------------------|-----------------------|
| Haus                              | <b>6</b>        | Mont Leuze       | Villefranche-sur-Mer  |
| Land                              | Wohnfläche      | Garten Fläche    | Totale Fläche         |
| Frankreich                        | 1 000 m²        | <b>3 500 m</b> ² | <b>3 500 m²</b>       |
| Chambres                          | Salles de bains | Parkplatze       | Zustand               |
| <b>+5</b>                         | <b>+5</b>       | <b>4</b>         | Prestations luxueuses |
| Hinweis<br><b>SP-KP- 85704497</b> |                 |                  |                       |