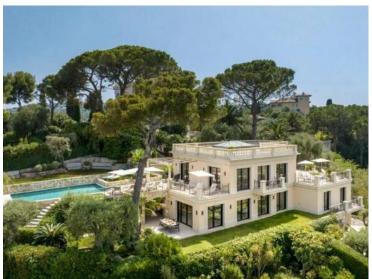

## Ferien Vermietung

| Produkttyp      | Zimmer          |
|-----------------|-----------------|
| Haus            | 6               |
| Wohnfläche      | Land Fläche     |
| <b>520 m</b> ²  | <b>2 800 m²</b> |
| Salles de bains | Parkplatze      |
| + <b>5</b>      | <b>+5</b>       |

#### Land Stadt Villefranche-sur-Mer **Frankreich** Totale Fläche Chambres 2 800 m<sup>2</sup> +5 Zustand Hinweis

SP-KP-85704746

**Prestations luxueuses** 