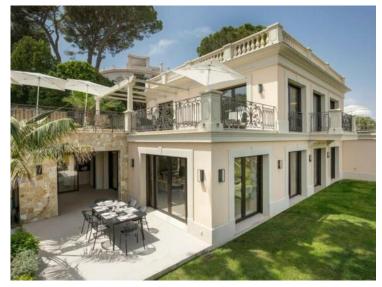

## Ferien Vermietung

| Produkttyp      | Zimmer          |
|-----------------|-----------------|
| Haus            | 6               |
| Wohnfläche      | Land Fläche     |
| <b>520 m</b> ²  | <b>2 800 m²</b> |
| Salles de bains | Parkplatze      |
| + <b>5</b>      | <b>+5</b>       |

#### Land Stadt Villefranche-sur-Mer **Frankreich** Totale Fläche Chambres 2 800 m<sup>2</sup> +5 Zustand Hinweis

SP-KP-85704746

**Prestations luxueuses** 