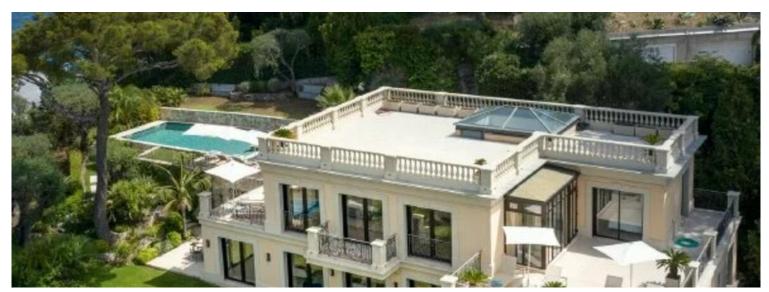

## Ferien Vermietung

| Produkttyp      | Zimmer          |
|-----------------|-----------------|
| Haus            | 6               |
| Wohnfläche      | Land Fläche     |
| <b>520 m</b> ²  | <b>2 800 m²</b> |
| Salles de bains | Parkplatze      |
| + <b>5</b>      | <b>+5</b>       |

#### Land Stadt Villefranche-sur-Mer **Frankreich** Totale Fläche Chambres 2 800 m<sup>2</sup> +5 Zustand Hinweis

SP-KP-85704746

**Prestations luxueuses** 