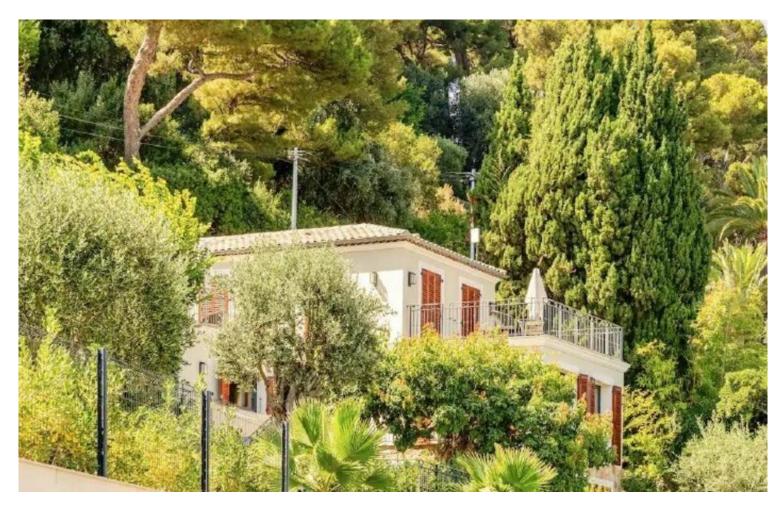

#### Ferien Vermietung

| Produkttyp             | Zimmer                               |
|------------------------|--------------------------------------|
| <b>Haus</b>            | <b>5 Zimmer</b>                      |
| Land                   | Wohnfläche                           |
| <b>Frankreich</b>      | <b>190 m</b> ²                       |
| Parkplatze<br><b>2</b> | Zustand <b>Prestations luxueuses</b> |

# Miete auf Anfrage

| Stadt Villefranche-sur-Mer  |  |
|-----------------------------|--|
| Salles de bains<br><b>3</b> |  |