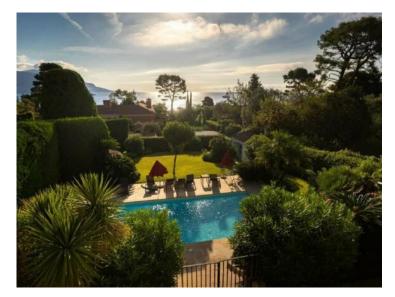

### Ferien Vermietung

| Produkttyp      | Zimmer        |
|-----------------|---------------|
| <b>Haus</b>     | <b>6</b>      |
| Wohnfläche      | Garten Fläche |
| <b>294 m</b> ²  | 2 000 m²      |
| Salles de bains | Parkplatze    |
| + <b>5</b>      | <b>2</b>      |

#### Land Stadt Villefranche-sur-Mer **Frankreich** Totale Fläche Chambres 2 000 m<sup>2</sup> +5 Zustand Hinweis **Prestations luxueuses** SP-KP-85705185