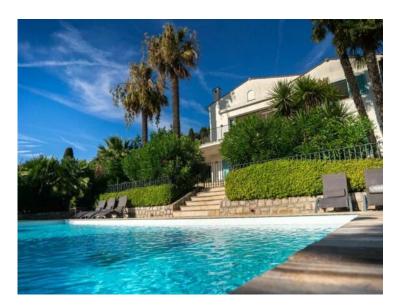

### Ferien Vermietung

| Produkttyp      | Zimmer        |
|-----------------|---------------|
| <b>Haus</b>     | <b>6</b>      |
| Wohnfläche      | Garten Fläche |
| <b>294 m</b> ²  | 2 000 m²      |
| Salles de bains | Parkplatze    |
| + <b>5</b>      | <b>2</b>      |

#### Land Stadt Villefranche-sur-Mer **Frankreich** Totale Fläche Chambres 2 000 m<sup>2</sup> +5 Zustand Hinweis **Prestations luxueuses** SP-KP-85705185