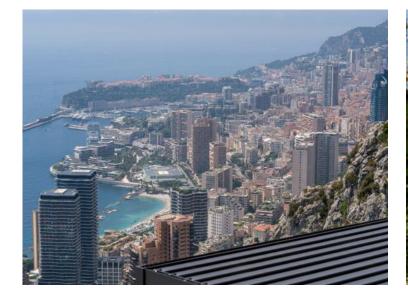

#### Verkauf Exclusivité 3 950 000 €

| Produkttyp<br><b>Haus</b>         | Zimmer<br>5 Zimmer              | District Cabbe-Saint Roman  | Stadt<br>Roquebrune-Cap-<br>Martin |
|-----------------------------------|---------------------------------|-----------------------------|------------------------------------|
| Land<br><b>Frankreich</b>         | Wohnfläche<br><b>200 m²</b>     | Terrasse Fläche 200 m²      | Land Fläche  1 100 m²              |
| Totale Fläche<br><b>1 100 m</b> ² | Chambres<br><b>4</b>            | Salles de bains<br><b>3</b> | Parkplatze<br><b>+5</b>            |
| Zustand<br><b>Très bon état</b>   | Hinweis<br><b>SP-JV-6661407</b> |                             |                                    |