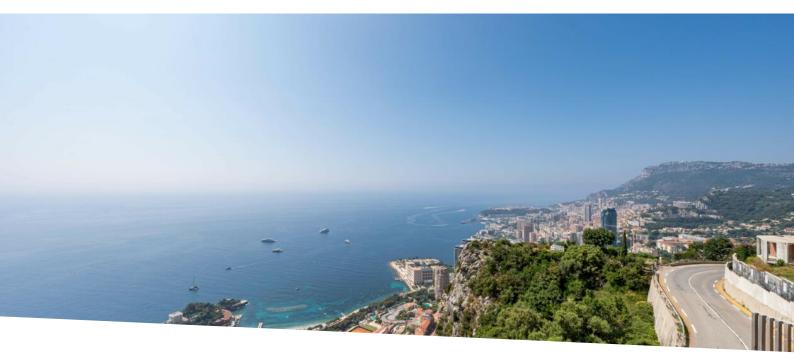

#### Verkauf Exclusivité 3 950 000 €

| Produkttyp<br><b>Haus</b>         | Zimmer<br>5 Zimmer              | District Cabbe-Saint Roman  | Stadt<br>Roquebrune-Cap-<br>Martin |
|-----------------------------------|---------------------------------|-----------------------------|------------------------------------|
| Land<br><b>Frankreich</b>         | Wohnfläche<br><b>200 m²</b>     | Terrasse Fläche 200 m²      | Land Fläche  1 100 m²              |
| Totale Fläche<br><b>1 100 m</b> ² | Chambres<br><b>4</b>            | Salles de bains<br><b>3</b> | Parkplatze<br><b>+5</b>            |
| Zustand<br><b>Très bon état</b>   | Hinweis<br><b>SP-JV-6661407</b> |                             |                                    |