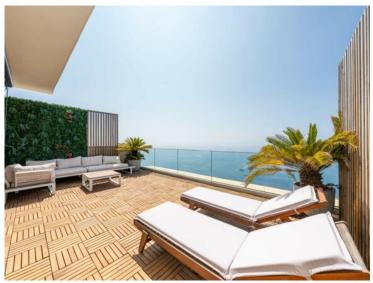

#### Verkauf Exclusivité 3 950 000 €

| Produkttyp<br><b>Haus</b>         | Zimmer<br>5 Zimmer              | District Cabbe-Saint Roman  | Stadt<br>Roquebrune-Cap-<br>Martin |
|-----------------------------------|---------------------------------|-----------------------------|------------------------------------|
| Land<br><b>Frankreich</b>         | Wohnfläche<br><b>200 m²</b>     | Terrasse Fläche 200 m²      | Land Fläche  1 100 m²              |
| Totale Fläche<br><b>1 100 m</b> ² | Chambres<br><b>4</b>            | Salles de bains<br><b>3</b> | Parkplatze<br><b>+5</b>            |
| Zustand<br><b>Très bon état</b>   | Hinweis<br><b>SP-JV-6661407</b> |                             |                                    |