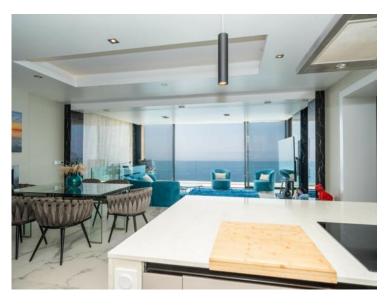

#### Verkauf Exclusivité 3 950 000 €

| Produkttyp<br><b>Haus</b>         | Zimmer<br>5 Zimmer              | District Cabbe-Saint Roman  | Stadt<br>Roquebrune-Cap-<br>Martin |
|-----------------------------------|---------------------------------|-----------------------------|------------------------------------|
| Land<br><b>Frankreich</b>         | Wohnfläche<br><b>200 m²</b>     | Terrasse Fläche 200 m²      | Land Fläche  1 100 m²              |
| Totale Fläche<br><b>1 100 m</b> ² | Chambres<br><b>4</b>            | Salles de bains<br><b>3</b> | Parkplatze<br><b>+5</b>            |
| Zustand<br><b>Très bon état</b>   | Hinweis<br><b>SP-JV-6661407</b> |                             |                                    |