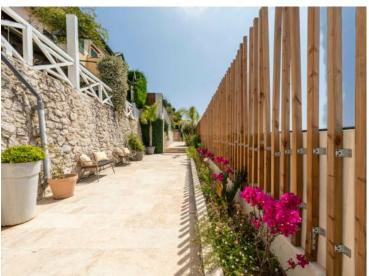

#### Verkauf Exclusivité 3 950 000 €

| Produkttyp<br><b>Haus</b>         | Zimmer<br>5 Zimmer              | District Cabbe-Saint Roman  | Stadt<br>Roquebrune-Cap-<br>Martin |
|-----------------------------------|---------------------------------|-----------------------------|------------------------------------|
| Land<br><b>Frankreich</b>         | Wohnfläche<br><b>200 m²</b>     | Terrasse Fläche 200 m²      | Land Fläche  1 100 m²              |
| Totale Fläche<br><b>1 100 m</b> ² | Chambres<br><b>4</b>            | Salles de bains<br><b>3</b> | Parkplatze<br><b>+5</b>            |
| Zustand<br><b>Très bon état</b>   | Hinweis<br><b>SP-JV-6661407</b> |                             |                                    |