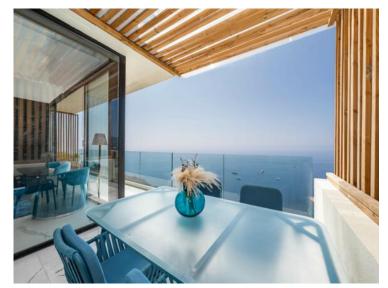

#### Verkauf Exclusivité 3 950 000 €

| Produkttyp<br><b>Haus</b>         | Zimmer<br>5 Zimmer              | District Cabbe-Saint Roman  | Stadt<br>Roquebrune-Cap-<br>Martin |
|-----------------------------------|---------------------------------|-----------------------------|------------------------------------|
| Land<br><b>Frankreich</b>         | Wohnfläche<br><b>200 m²</b>     | Terrasse Fläche 200 m²      | Land Fläche  1 100 m²              |
| Totale Fläche<br><b>1 100 m</b> ² | Chambres<br><b>4</b>            | Salles de bains<br><b>3</b> | Parkplatze<br><b>+5</b>            |
| Zustand<br><b>Très bon état</b>   | Hinweis<br><b>SP-JV-6661407</b> |                             |                                    |