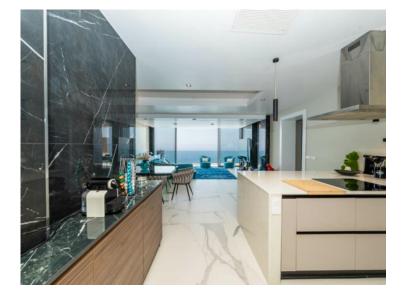

#### Verkauf Exclusivité 3 950 000 €

| Produkttyp<br><b>Haus</b>         | Zimmer<br>5 Zimmer              | District Cabbe-Saint Roman  | Stadt<br>Roquebrune-Cap-<br>Martin |
|-----------------------------------|---------------------------------|-----------------------------|------------------------------------|
| Land<br><b>Frankreich</b>         | Wohnfläche<br><b>200 m²</b>     | Terrasse Fläche 200 m²      | Land Fläche  1 100 m²              |
| Totale Fläche<br><b>1 100 m</b> ² | Chambres<br><b>4</b>            | Salles de bains<br><b>3</b> | Parkplatze<br><b>+5</b>            |
| Zustand<br><b>Très bon état</b>   | Hinweis<br><b>SP-JV-6661407</b> |                             |                                    |