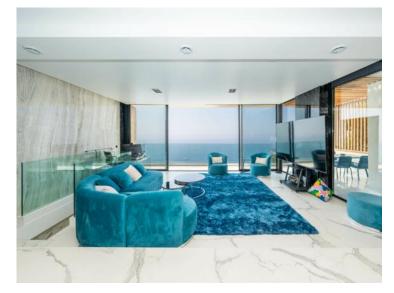

#### Verkauf Exclusivité 3 950 000 €

| Produkttyp<br><b>Haus</b>         | Zimmer<br>5 Zimmer              | District Cabbe-Saint Roman  | Stadt<br>Roquebrune-Cap-<br>Martin |
|-----------------------------------|---------------------------------|-----------------------------|------------------------------------|
| Land<br><b>Frankreich</b>         | Wohnfläche<br><b>200 m²</b>     | Terrasse Fläche 200 m²      | Land Fläche  1 100 m²              |
| Totale Fläche<br><b>1 100 m</b> ² | Chambres<br><b>4</b>            | Salles de bains<br><b>3</b> | Parkplatze<br><b>+5</b>            |
| Zustand<br><b>Très bon état</b>   | Hinweis<br><b>SP-JV-6661407</b> |                             |                                    |