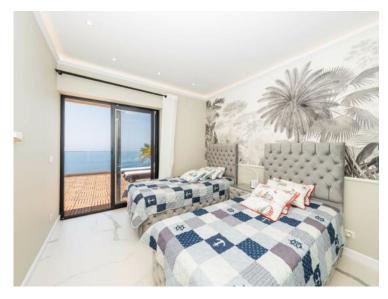

#### Verkauf Exclusivité 3 950 000 €

| Produkttyp<br><b>Haus</b>         | Zimmer<br>5 Zimmer              | District Cabbe-Saint Roman  | Stadt<br>Roquebrune-Cap-<br>Martin |
|-----------------------------------|---------------------------------|-----------------------------|------------------------------------|
| Land<br><b>Frankreich</b>         | Wohnfläche<br><b>200 m²</b>     | Terrasse Fläche 200 m²      | Land Fläche  1 100 m²              |
| Totale Fläche<br><b>1 100 m</b> ² | Chambres<br><b>4</b>            | Salles de bains<br><b>3</b> | Parkplatze<br><b>+5</b>            |
| Zustand<br><b>Très bon état</b>   | Hinweis<br><b>SP-JV-6661407</b> |                             |                                    |