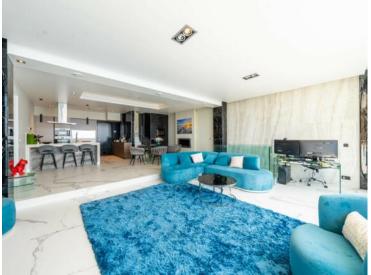

#### Verkauf Exclusivité 3 950 000 €

| Produkttyp<br><b>Haus</b>         | Zimmer<br>5 Zimmer              | District Cabbe-Saint Roman  | Stadt<br>Roquebrune-Cap-<br>Martin |
|-----------------------------------|---------------------------------|-----------------------------|------------------------------------|
| Land<br><b>Frankreich</b>         | Wohnfläche<br><b>200 m²</b>     | Terrasse Fläche 200 m²      | Land Fläche  1 100 m²              |
| Totale Fläche<br><b>1 100 m</b> ² | Chambres<br><b>4</b>            | Salles de bains<br><b>3</b> | Parkplatze<br><b>+5</b>            |
| Zustand<br><b>Très bon état</b>   | Hinweis<br><b>SP-JV-6661407</b> |                             |                                    |