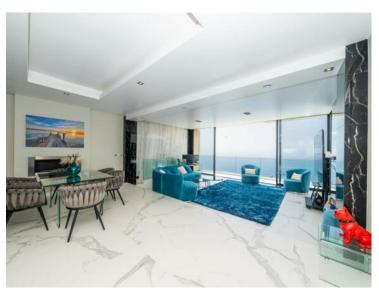

#### Verkauf Exclusivité 3 950 000 €

| Produkttyp<br><b>Haus</b>         | Zimmer<br>5 Zimmer              | District Cabbe-Saint Roman  | Stadt<br>Roquebrune-Cap-<br>Martin |
|-----------------------------------|---------------------------------|-----------------------------|------------------------------------|
| Land<br><b>Frankreich</b>         | Wohnfläche<br><b>200 m²</b>     | Terrasse Fläche 200 m²      | Land Fläche  1 100 m²              |
| Totale Fläche<br><b>1 100 m</b> ² | Chambres<br><b>4</b>            | Salles de bains<br><b>3</b> | Parkplatze<br><b>+5</b>            |
| Zustand<br><b>Très bon état</b>   | Hinweis<br><b>SP-JV-6661407</b> |                             |                                    |