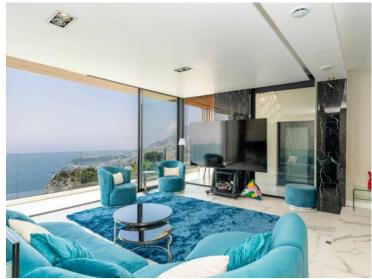

#### Verkauf Exclusivité 3 950 000 €

| Produkttyp<br><b>Haus</b>         | Zimmer<br>5 Zimmer              | District Cabbe-Saint Roman  | Stadt<br>Roquebrune-Cap-<br>Martin |
|-----------------------------------|---------------------------------|-----------------------------|------------------------------------|
| Land<br><b>Frankreich</b>         | Wohnfläche<br><b>200 m²</b>     | Terrasse Fläche 200 m²      | Land Fläche  1 100 m²              |
| Totale Fläche<br><b>1 100 m</b> ² | Chambres<br><b>4</b>            | Salles de bains<br><b>3</b> | Parkplatze<br><b>+5</b>            |
| Zustand<br><b>Très bon état</b>   | Hinweis<br><b>SP-JV-6661407</b> |                             |                                    |