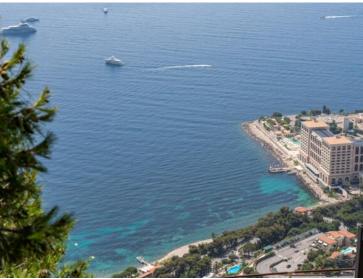

#### Verkauf Exclusivité 3 950 000 €

| Produkttyp<br><b>Haus</b>         | Zimmer<br>5 Zimmer              | District Cabbe-Saint Roman  | Stadt<br>Roquebrune-Cap-<br>Martin |
|-----------------------------------|---------------------------------|-----------------------------|------------------------------------|
| Land<br><b>Frankreich</b>         | Wohnfläche<br><b>200 m²</b>     | Terrasse Fläche 200 m²      | Land Fläche  1 100 m²              |
| Totale Fläche<br><b>1 100 m</b> ² | Chambres<br><b>4</b>            | Salles de bains<br><b>3</b> | Parkplatze<br><b>+5</b>            |
| Zustand<br><b>Très bon état</b>   | Hinweis<br><b>SP-JV-6661407</b> |                             |                                    |