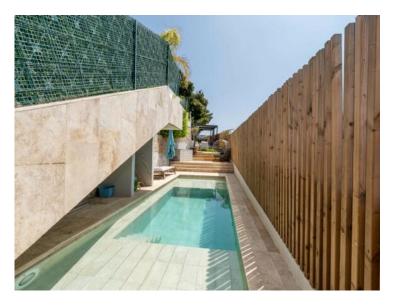

#### Verkauf Exclusivité 3 950 000 €

| Produkttyp<br><b>Haus</b>         | Zimmer<br>5 Zimmer              | District Cabbe-Saint Roman  | Stadt<br>Roquebrune-Cap-<br>Martin |
|-----------------------------------|---------------------------------|-----------------------------|------------------------------------|
| Land<br><b>Frankreich</b>         | Wohnfläche<br><b>200 m²</b>     | Terrasse Fläche 200 m²      | Land Fläche  1 100 m²              |
| Totale Fläche<br><b>1 100 m</b> ² | Chambres<br><b>4</b>            | Salles de bains<br><b>3</b> | Parkplatze<br><b>+5</b>            |
| Zustand<br><b>Très bon état</b>   | Hinweis<br><b>SP-JV-6661407</b> |                             |                                    |