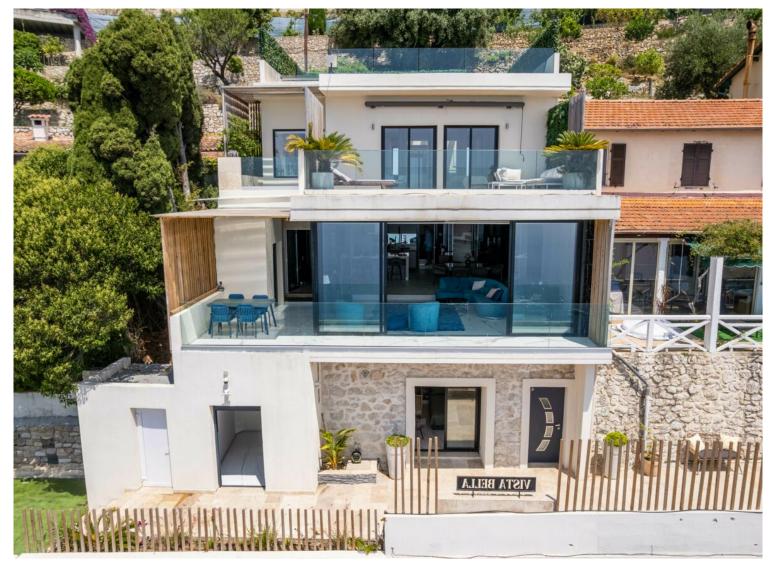

#### Verkauf Exclusivité 3 950 000 €

| Produkttyp<br><b>Haus</b>         | Zimmer<br>5 Zimmer              | District Cabbe-Saint Roman  | Stadt<br>Roquebrune-Cap-<br>Martin |
|-----------------------------------|---------------------------------|-----------------------------|------------------------------------|
| Land<br><b>Frankreich</b>         | Wohnfläche<br><b>200 m²</b>     | Terrasse Fläche 200 m²      | Land Fläche  1 100 m²              |
| Totale Fläche<br><b>1 100 m</b> ² | Chambres<br><b>4</b>            | Salles de bains<br><b>3</b> | Parkplatze<br><b>+5</b>            |
| Zustand<br><b>Très bon état</b>   | Hinweis<br><b>SP-JV-6661407</b> |                             |                                    |