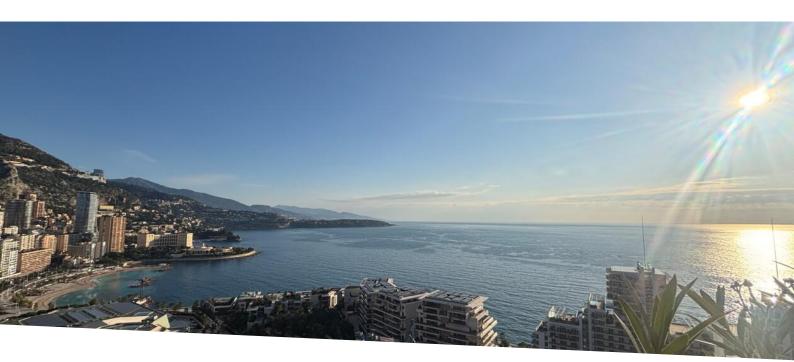

## Vermietung

| Produkttyp                   |
|------------------------------|
| Penthouse/Roof               |
| Wohnfläche<br><b>280 m</b> ² |
| Parkplatze<br><b>2</b>       |

| Zimmer<br><b>6</b>               |
|----------------------------------|
| Terrasse Fläche 230 m²           |
| Zustand<br>Prestations luxueuses |

| Gebäude                         |
|---------------------------------|
| Le Mirabeau                     |
| Totale Fläche<br><b>510 m</b> ² |
| Verfügbar ab<br>Immédiatement   |
| Verfügbar ab                    |

| Miete auf A                 | nfrage |
|-----------------------------|--------|
| District<br><b>Carré d'</b> |        |
| Chambre<br><b>4</b>         | es     |
| Hinweis PENTHOL MIRABE      | JSE    |