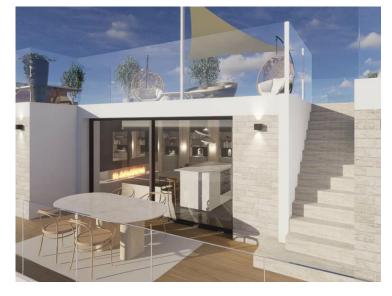

### Verkauf 2 300 000 €

| Produkttyp        | Zimmer          | Stadt             | Land              |
|-------------------|-----------------|-------------------|-------------------|
| <b>Wohnung</b>    | 4 Zimmer        | <b>Beausoleil</b> | <b>Frankreich</b> |
| Wohnfläche        | Terrasse Fläche | Totale Fläche     | Chambres          |
| <b>138,64 m</b> ² | <b>203 m</b> ²  | <b>341,64 m</b> ² | <b>3</b>          |
| Salles de bains   | Hinweis         |                   |                   |