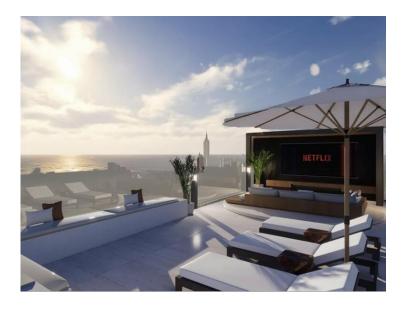

### Verkauf 2 300 000 €

| Produkttyp        | Zimmer          | Stadt             | Land              |
|-------------------|-----------------|-------------------|-------------------|
| <b>Wohnung</b>    | 4 Zimmer        | <b>Beausoleil</b> | <b>Frankreich</b> |
| Wohnfläche        | Terrasse Fläche | Totale Fläche     | Chambres          |
| <b>138,64 m</b> ² | <b>203 m</b> ²  | <b>341,64 m</b> ² | <b>3</b>          |
| Salles de bains   | Hinweis         |                   |                   |