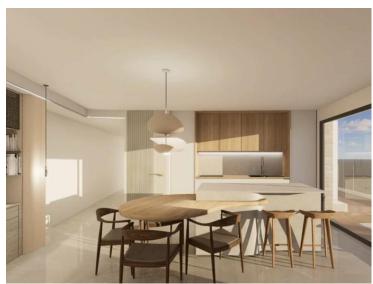

### Verkauf 2 300 000 €

| Produkttyp        | Zimmer          | Stadt             | Land              |
|-------------------|-----------------|-------------------|-------------------|
| <b>Wohnung</b>    | 4 Zimmer        | <b>Beausoleil</b> | <b>Frankreich</b> |
| Wohnfläche        | Terrasse Fläche | Totale Fläche     | Chambres          |
| <b>138,64 m</b> ² | <b>203 m</b> ²  | <b>341,64 m</b> ² | <b>3</b>          |
| Salles de bains   | Hinweis         |                   |                   |