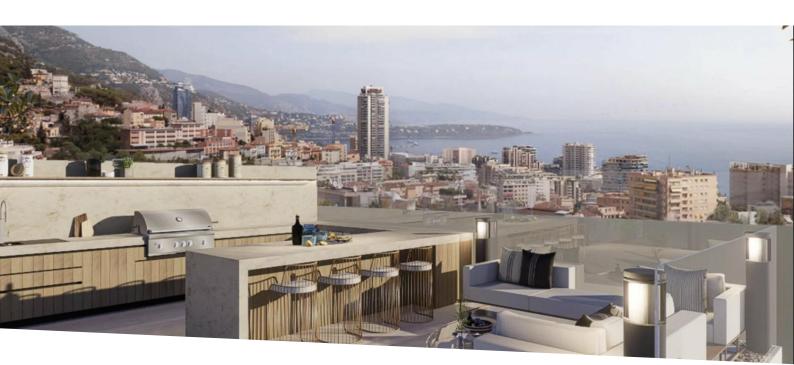

### Verkauf 2 300 000 €

| Produkttyp        | Zimmer          | Stadt             | Land              |
|-------------------|-----------------|-------------------|-------------------|
| <b>Wohnung</b>    | 4 Zimmer        | <b>Beausoleil</b> | <b>Frankreich</b> |
| Wohnfläche        | Terrasse Fläche | Totale Fläche     | Chambres          |
| <b>138,64 m</b> ² | <b>203 m</b> ²  | <b>341,64 m</b> ² | <b>3</b>          |
| Salles de bains   | Hinweis         |                   |                   |