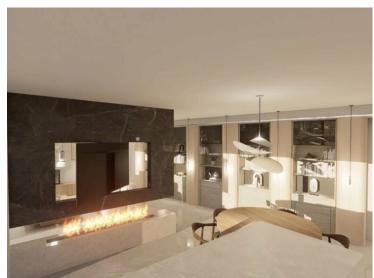

### Verkauf 2 300 000 €

| Produkttyp        | Zimmer          | Stadt             | Land              |
|-------------------|-----------------|-------------------|-------------------|
| <b>Wohnung</b>    | 4 Zimmer        | <b>Beausoleil</b> | <b>Frankreich</b> |
| Wohnfläche        | Terrasse Fläche | Totale Fläche     | Chambres          |
| <b>138,64 m</b> ² | <b>203 m</b> ²  | <b>341,64 m</b> ² | <b>3</b>          |
| Salles de bains   | Hinweis         |                   |                   |