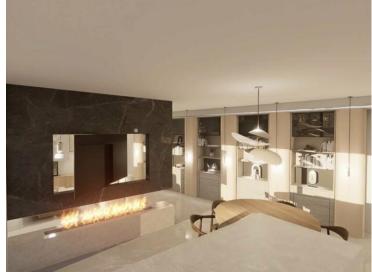

### Verkauf 2 300 000 €

| Produkttyp        | Zimmer          | Stadt             | Land              |
|-------------------|-----------------|-------------------|-------------------|
| <b>Wohnung</b>    | 4 Zimmer        | <b>Beausoleil</b> | <b>Frankreich</b> |
| Wohnfläche        | Terrasse Fläche | Totale Fläche     | Chambres          |
| <b>138,64 m</b> ² | <b>203 m</b> ²  | <b>341,64 m</b> ² | <b>3</b>          |
| Salles de bains   | Hinweis         |                   |                   |