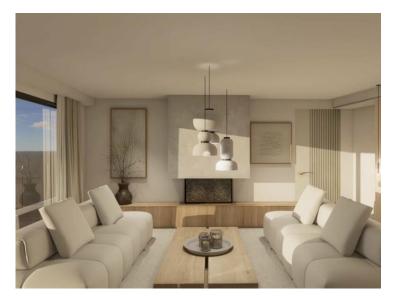

### Verkauf 2 300 000 €

| Produkttyp        | Zimmer          | Stadt             | Land              |
|-------------------|-----------------|-------------------|-------------------|
| <b>Wohnung</b>    | 4 Zimmer        | <b>Beausoleil</b> | <b>Frankreich</b> |
| Wohnfläche        | Terrasse Fläche | Totale Fläche     | Chambres          |
| <b>138,64 m</b> ² | <b>203 m</b> ²  | <b>341,64 m</b> ² | <b>3</b>          |
| Salles de bains   | Hinweis         |                   |                   |