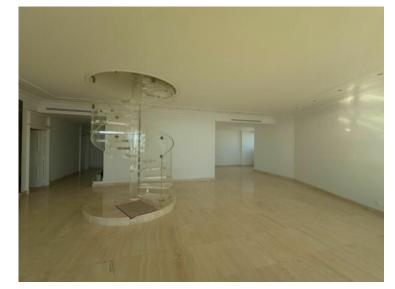

#### Vermietung

| Produkttyp                  |
|-----------------------------|
| Penthouse/Roof              |
| Wohnfläche<br><b>280 m²</b> |
| Salles de bains<br><b>4</b> |

| Zimmer<br>+5 Zimmer               |
|-----------------------------------|
| Terrasse Fläche<br><b>230 m</b> ² |
| Parkplatze<br><b>2</b>            |

| Gebäude                         |
|---------------------------------|
| Le Mirabeau                     |
| Totale Fläche<br><b>510 m</b> ² |
| Hinweis <b>517L11142A</b>       |