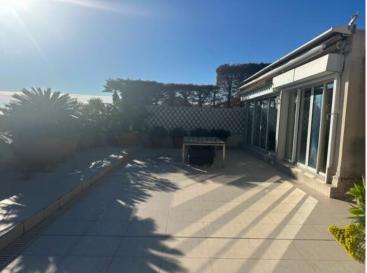

#### Vermietung

| Produkttyp                  |
|-----------------------------|
| Penthouse/Roof              |
| Wohnfläche<br><b>280 m²</b> |
| Salles de bains<br><b>4</b> |

| Zimmer<br>+5 Zimmer               |
|-----------------------------------|
| Terrasse Fläche<br><b>230 m</b> ² |
| Parkplatze<br><b>2</b>            |

| Gebäude                         |
|---------------------------------|
| Le Mirabeau                     |
| Totale Fläche<br><b>510 m</b> ² |
| Hinweis <b>517L11142A</b>       |