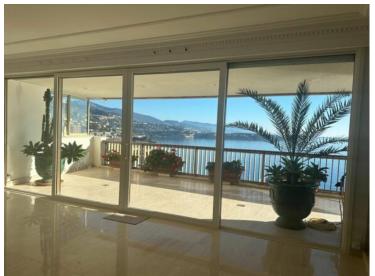

#### Vermietung

| Produkttyp                  |
|-----------------------------|
| Penthouse/Roof              |
| Wohnfläche<br><b>280 m²</b> |
| Salles de bains<br><b>4</b> |

| Zimmer<br>+5 Zimmer               |
|-----------------------------------|
| Terrasse Fläche<br><b>230 m</b> ² |
| Parkplatze<br><b>2</b>            |

| Gebäude                         |
|---------------------------------|
| Le Mirabeau                     |
| Totale Fläche<br><b>510 m</b> ² |
| Hinweis <b>517L11142A</b>       |