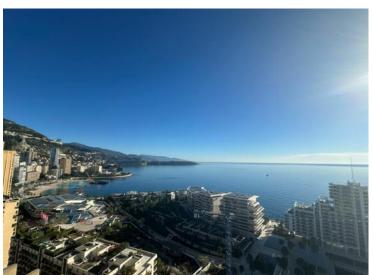

#### Vermietung

| Produkttyp                  |
|-----------------------------|
| Penthouse/Roof              |
| Wohnfläche<br><b>280 m²</b> |
| Salles de bains<br><b>4</b> |

| Zimmer<br>+5 Zimmer               |
|-----------------------------------|
| Terrasse Fläche<br><b>230 m</b> ² |
| Parkplatze<br><b>2</b>            |

| Gebäude                         |
|---------------------------------|
| Le Mirabeau                     |
| Totale Fläche<br><b>510 m</b> ² |
| Hinweis <b>517L11142A</b>       |