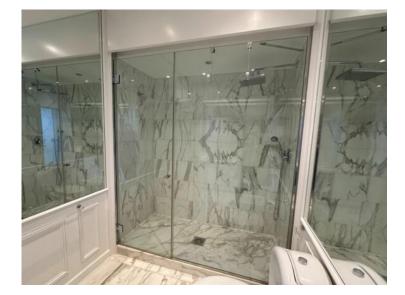

#### Vermietung

| Produkttyp                  |
|-----------------------------|
| Penthouse/Roof              |
| Wohnfläche<br><b>280 m²</b> |
| Salles de bains<br><b>4</b> |

| Zimmer<br>+5 Zimmer               |
|-----------------------------------|
| Terrasse Fläche<br><b>230 m</b> ² |
| Parkplatze<br><b>2</b>            |

| Gebäude                         |
|---------------------------------|
| Le Mirabeau                     |
| Totale Fläche<br><b>510 m</b> ² |
| Hinweis <b>517L11142A</b>       |