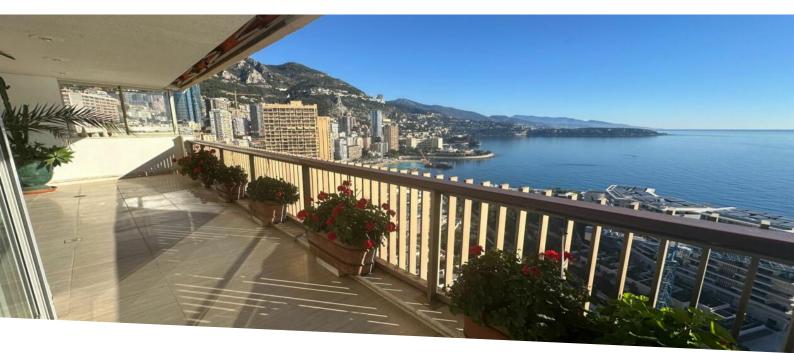

#### Vermietung

| Produkttyp                  |
|-----------------------------|
| Penthouse/Roof              |
| Wohnfläche<br><b>280 m²</b> |
| Salles de bains<br><b>4</b> |

| Zimmer<br>+5 Zimmer               |
|-----------------------------------|
| Terrasse Fläche<br><b>230 m</b> ² |
| Parkplatze<br><b>2</b>            |

| Gebäude                         |
|---------------------------------|
| Le Mirabeau                     |
| Totale Fläche<br><b>510 m</b> ² |
| Hinweis <b>517L11142A</b>       |