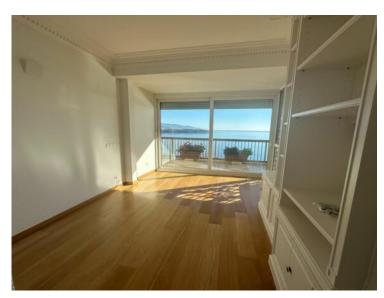

#### Vermietung

| Produkttyp                  |
|-----------------------------|
| Penthouse/Roof              |
| Wohnfläche<br><b>280 m²</b> |
| Salles de bains<br><b>4</b> |

| Zimmer<br>+5 Zimmer               |
|-----------------------------------|
| Terrasse Fläche<br><b>230 m</b> ² |
| Parkplatze<br><b>2</b>            |

| Gebäude                         |
|---------------------------------|
| Le Mirabeau                     |
| Totale Fläche<br><b>510 m</b> ² |
| Hinweis <b>517L11142A</b>       |