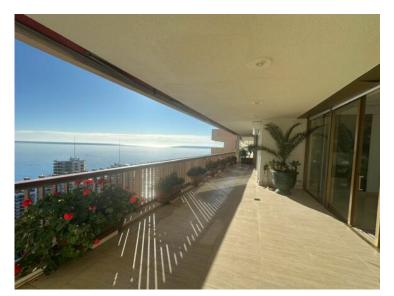

#### Vermietung

| Produkttyp                  |
|-----------------------------|
| Penthouse/Roof              |
| Wohnfläche<br><b>280 m²</b> |
| Salles de bains<br><b>4</b> |

| Zimmer<br>+5 Zimmer               |
|-----------------------------------|
| Terrasse Fläche<br><b>230 m</b> ² |
| Parkplatze<br><b>2</b>            |

| Gebäude                         |
|---------------------------------|
| Le Mirabeau                     |
| Totale Fläche<br><b>510 m</b> ² |
| Hinweis <b>517L11142A</b>       |