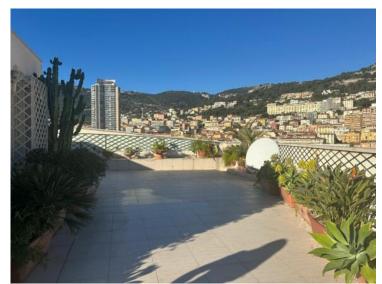

#### Vermietung

| Produkttyp                  |
|-----------------------------|
| Penthouse/Roof              |
| Wohnfläche<br><b>280 m²</b> |
| Salles de bains<br><b>4</b> |

| Zimmer<br>+5 Zimmer               |
|-----------------------------------|
| Terrasse Fläche<br><b>230 m</b> ² |
| Parkplatze<br><b>2</b>            |

| Gebäude                         |
|---------------------------------|
| Le Mirabeau                     |
| Totale Fläche<br><b>510 m</b> ² |
| Hinweis <b>517L11142A</b>       |