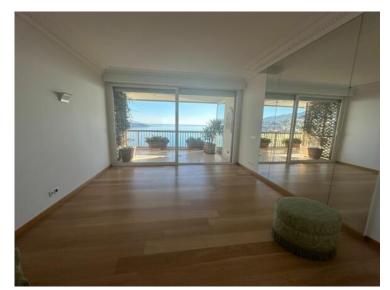

#### Vermietung

| Produkttyp                  |
|-----------------------------|
| Penthouse/Roof              |
| Wohnfläche<br><b>280 m²</b> |
| Salles de bains<br><b>4</b> |

| Zimmer<br>+5 Zimmer               |
|-----------------------------------|
| Terrasse Fläche<br><b>230 m</b> ² |
| Parkplatze<br><b>2</b>            |

| Gebäude                         |
|---------------------------------|
| Le Mirabeau                     |
| Totale Fläche<br><b>510 m</b> ² |
| Hinweis <b>517L11142A</b>       |