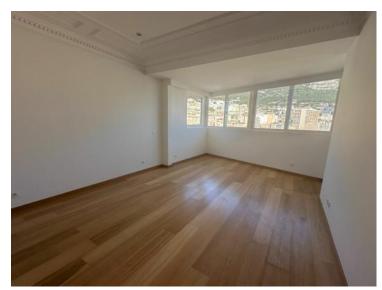

#### Vermietung

| Produkttyp                  |
|-----------------------------|
| Penthouse/Roof              |
| Wohnfläche<br><b>280 m²</b> |
| Salles de bains<br><b>4</b> |

| Zimmer<br>+5 Zimmer               |
|-----------------------------------|
| Terrasse Fläche<br><b>230 m</b> ² |
| Parkplatze<br><b>2</b>            |

| Gebäude                         |
|---------------------------------|
| Le Mirabeau                     |
| Totale Fläche<br><b>510 m</b> ² |
| Hinweis <b>517L11142A</b>       |