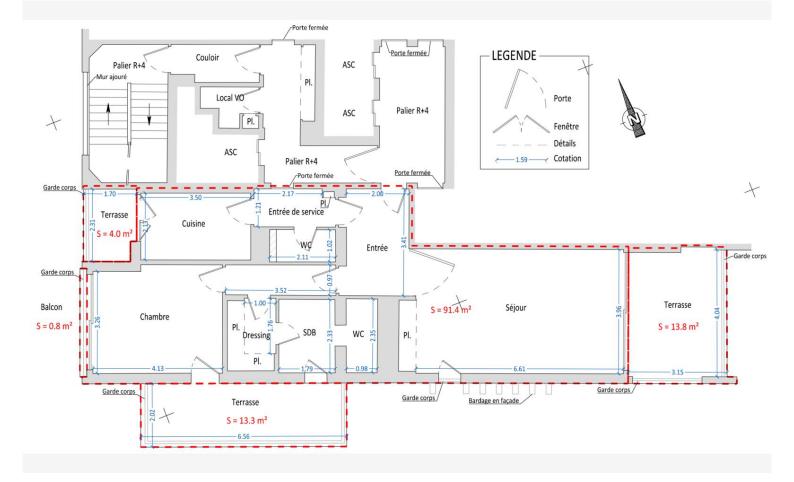

#### Verkauf

Produkttyp Wohnung Wohnfläche **91 m**<sup>2</sup>

Salle de bains **1** 

Verfügbar ab 15 juillet 2025

## Exclusivité

Zimmer **3 Zimmer** Terrasse Fläche **32 m<sup>2</sup>** Parkplatz **1** Hinweis

3PV\_Park-Palace

#### Gebäude Park Palace Totale Fläche 123 m<sup>2</sup> Keller 1