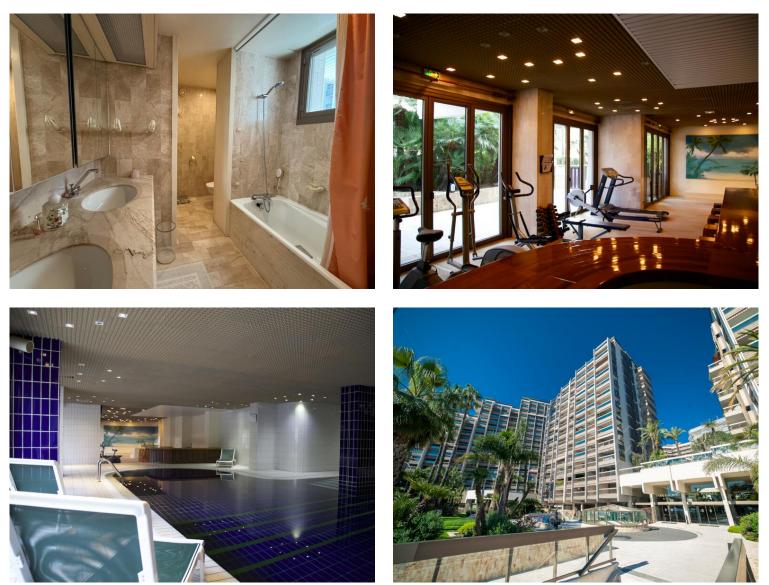

#### Verkauf

Produkttyp Wohnung Wohnfläche **91 m**<sup>2</sup>

Salle de bains **1** 

Verfügbar ab 15 juillet 2025

## Exclusivité

Zimmer **3 Zimmer** Terrasse Fläche **32 m<sup>2</sup>** Parkplatz **1** Hinweis

3PV\_Park-Palace

#### Gebäude Park Palace Totale Fläche 123 m<sup>2</sup> Keller 1

#### 7 200 000 €

District Carré d'Or

Chambre **1** 

*Zustand* **Très bon état** 

MonteCarlo-RealEstate.com

his document does not form part of any offer or contract. All measurements, areas and distances are approximate. The information and plans contained herein are believed to be correct, nowever, their accuracy is not guaranteed. The photographs show only certain parts of the property at the time they were taken. This offer is subject to change of price or other conditions, vithout prior notice.