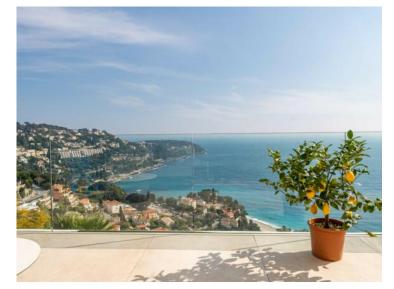

#### Co-Exclusivité

2 400 000 €

| Produkttyp<br><b>Wohnung</b> | Zimmer<br>3 Zimmer | District Cabbe-Saint Roman | Stadt<br>Roquebrune-Cap-<br>Martin   |
|------------------------------|--------------------|----------------------------|--------------------------------------|
| Land                         | Wohnfläche         | Terrasse Fläche            | Totale Fläche                        |
| <b>Frankreich</b>            | <b>150 m²</b>      | <b>30 m²</b>               | <b>180 m²</b>                        |
| Chambres                     | Salles de bains    | Parkplatze                 | Zustand <b>Prestations luxueuses</b> |
| <b>2</b>                     | <b>2</b>           | <b>2</b>                   |                                      |