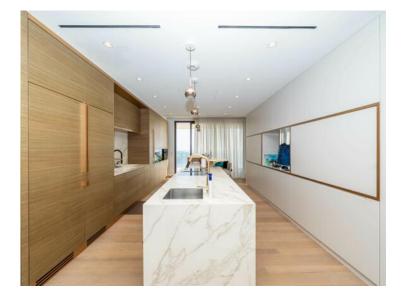

#### Co-Exclusivité

2 400 000 €

| Produkttyp<br><b>Wohnung</b> | Zimmer<br>3 Zimmer | District Cabbe-Saint Roman | Stadt<br>Roquebrune-Cap-<br>Martin   |
|------------------------------|--------------------|----------------------------|--------------------------------------|
| Land                         | Wohnfläche         | Terrasse Fläche            | Totale Fläche                        |
| <b>Frankreich</b>            | <b>150 m²</b>      | <b>30 m²</b>               | <b>180 m²</b>                        |
| Chambres                     | Salles de bains    | Parkplatze                 | Zustand <b>Prestations luxueuses</b> |
| <b>2</b>                     | <b>2</b>           | <b>2</b>                   |                                      |