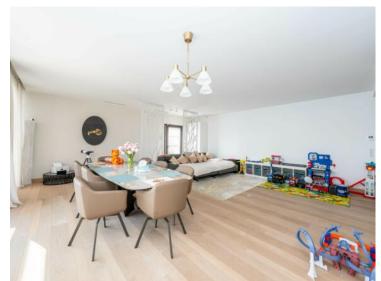

#### Co-Exclusivité

2 400 000 €

| Produkttyp<br><b>Wohnung</b> | Zimmer<br>3 Zimmer | District Cabbe-Saint Roman | Stadt<br>Roquebrune-Cap-<br>Martin   |
|------------------------------|--------------------|----------------------------|--------------------------------------|
| Land                         | Wohnfläche         | Terrasse Fläche            | Totale Fläche                        |
| <b>Frankreich</b>            | <b>150 m²</b>      | <b>30 m²</b>               | <b>180 m²</b>                        |
| Chambres                     | Salles de bains    | Parkplatze                 | Zustand <b>Prestations luxueuses</b> |
| <b>2</b>                     | <b>2</b>           | <b>2</b>                   |                                      |