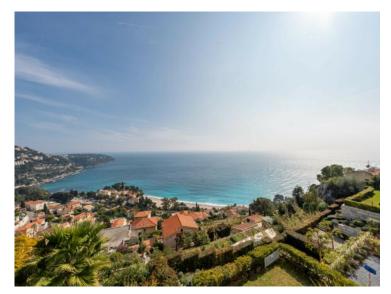

#### Co-Exclusivité

2 400 000 €

| Produkttyp<br><b>Wohnung</b> | Zimmer<br>3 Zimmer | District Cabbe-Saint Roman | Stadt<br>Roquebrune-Cap-<br>Martin   |
|------------------------------|--------------------|----------------------------|--------------------------------------|
| Land                         | Wohnfläche         | Terrasse Fläche            | Totale Fläche                        |
| <b>Frankreich</b>            | <b>150 m²</b>      | <b>30 m²</b>               | <b>180 m²</b>                        |
| Chambres                     | Salles de bains    | Parkplatze                 | Zustand <b>Prestations luxueuses</b> |
| <b>2</b>                     | <b>2</b>           | <b>2</b>                   |                                      |