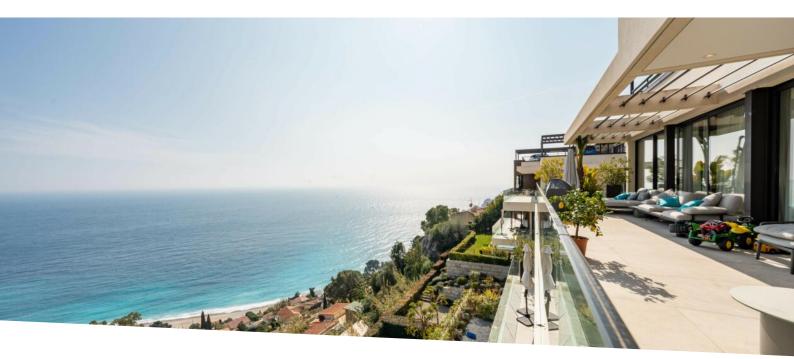

#### Co-Exclusivité

2 400 000 €

| Produkttyp<br><b>Wohnung</b> | Zimmer<br>3 Zimmer | District Cabbe-Saint Roman | Stadt<br>Roquebrune-Cap-<br>Martin   |
|------------------------------|--------------------|----------------------------|--------------------------------------|
| Land                         | Wohnfläche         | Terrasse Fläche            | Totale Fläche                        |
| <b>Frankreich</b>            | <b>150 m²</b>      | <b>30 m²</b>               | <b>180 m²</b>                        |
| Chambres                     | Salles de bains    | Parkplatze                 | Zustand <b>Prestations luxueuses</b> |
| <b>2</b>                     | <b>2</b>           | <b>2</b>                   |                                      |