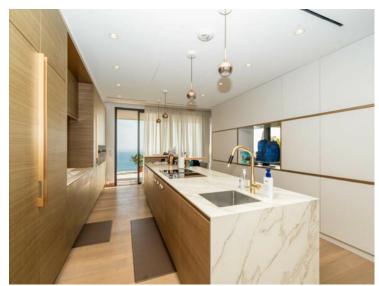

#### Co-Exclusivité

2 400 000 €

| Produkttyp<br><b>Wohnung</b> | Zimmer<br>3 Zimmer | District Cabbe-Saint Roman | Stadt<br>Roquebrune-Cap-<br>Martin   |
|------------------------------|--------------------|----------------------------|--------------------------------------|
| Land                         | Wohnfläche         | Terrasse Fläche            | Totale Fläche                        |
| <b>Frankreich</b>            | <b>150 m²</b>      | <b>30 m²</b>               | <b>180 m²</b>                        |
| Chambres                     | Salles de bains    | Parkplatze                 | Zustand <b>Prestations luxueuses</b> |
| <b>2</b>                     | <b>2</b>           | <b>2</b>                   |                                      |