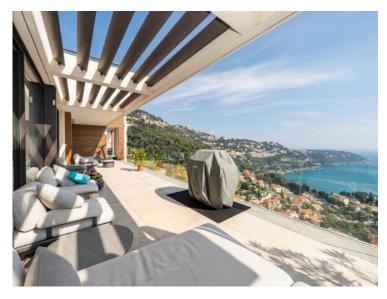

#### Co-Exclusivité

2 400 000 €

| Produkttyp<br><b>Wohnung</b> | Zimmer<br>3 Zimmer | District Cabbe-Saint Roman | Stadt<br>Roquebrune-Cap-<br>Martin   |
|------------------------------|--------------------|----------------------------|--------------------------------------|
| Land                         | Wohnfläche         | Terrasse Fläche            | Totale Fläche                        |
| <b>Frankreich</b>            | <b>150 m²</b>      | <b>30 m²</b>               | <b>180 m²</b>                        |
| Chambres                     | Salles de bains    | Parkplatze                 | Zustand <b>Prestations luxueuses</b> |
| <b>2</b>                     | <b>2</b>           | <b>2</b>                   |                                      |