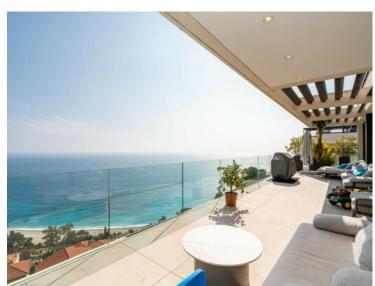

#### Co-Exclusivité

2 400 000 €

| Produkttyp<br><b>Wohnung</b> | Zimmer<br>3 Zimmer | District Cabbe-Saint Roman | Stadt<br>Roquebrune-Cap-<br>Martin   |
|------------------------------|--------------------|----------------------------|--------------------------------------|
| Land                         | Wohnfläche         | Terrasse Fläche            | Totale Fläche                        |
| <b>Frankreich</b>            | <b>150 m²</b>      | <b>30 m²</b>               | <b>180 m²</b>                        |
| Chambres                     | Salles de bains    | Parkplatze                 | Zustand <b>Prestations luxueuses</b> |
| <b>2</b>                     | <b>2</b>           | <b>2</b>                   |                                      |