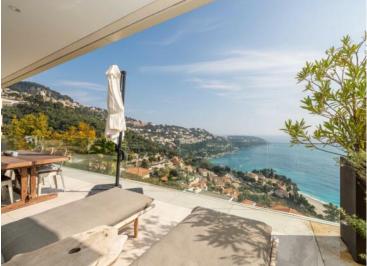

# Produkttyp **Duplex**

Frankreich Chambres

### 3

Zustand Prestations luxueuses

### Co-Exclusivité

Zimmer

4 Zimmer

Wohnfläche

260 m<sup>2</sup>

Salles de bains

3

Hinweis

#### District Cabbe-Saint Roman

Terrasse Fläche **40 m<sup>2</sup>** Parkplatze **+5** 

### 6 100 000 €

| Stadt                  |
|------------------------|
| <b>Roquebrune-Cap-</b> |
| Martin                 |
| Totale Fläche          |
| 300 m <sup>2</sup>     |

Keller 1