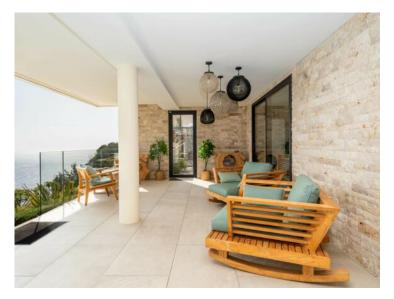

#### District Cabbe-Saint Roman

Terrasse Fläche **40 m<sup>2</sup>** Parkplatze **+5** 