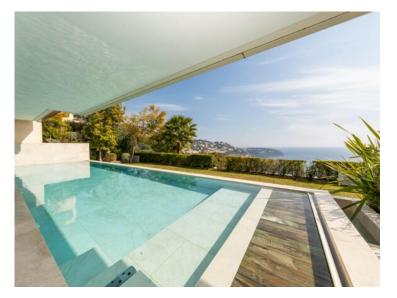

# Produkttyp **Duplex**

Frankreich Chambres

### 3

Zustand Prestations luxueuses

### Co-Exclusivité

Zimmer

4 Zimmer

Wohnfläche

260 m<sup>2</sup>

Salles de bains

3

Hinweis

#### District Cabbe-Saint Roman

Terrasse Fläche **40 m<sup>2</sup>** Parkplatze **+5** 

### 6 100 000 €

| Stadt                  |
|------------------------|
| <b>Roquebrune-Cap-</b> |
| Martin                 |
| Totale Fläche          |
| 300 m <sup>2</sup>     |

Keller 1