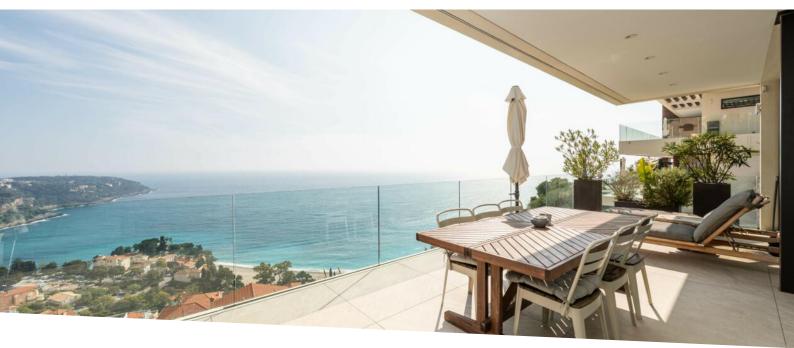

# Produkttyp **Duplex**

Frankreich Chambres

### 3

Zustand Prestations luxueuses

### Co-Exclusivité

Zimmer

4 Zimmer

Wohnfläche

260 m<sup>2</sup>

Salles de bains

3

Hinweis

#### District Cabbe-Saint Roman

Terrasse Fläche **40 m<sup>2</sup>** Parkplatze **+5** 

### 6 100 000 €

| Stadt                  |
|------------------------|
| <b>Roquebrune-Cap-</b> |
| Martin                 |
| Totale Fläche          |
| 300 m <sup>2</sup>     |

Keller 1