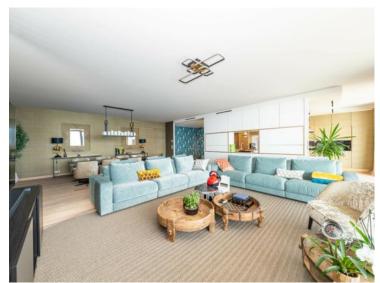

# Produkttyp **Duplex**

Frankreich Chambres

### 3

Zustand Prestations luxueuses

### Co-Exclusivité

Zimmer

4 Zimmer

Wohnfläche

260 m<sup>2</sup>

Salles de bains

3

Hinweis

#### District Cabbe-Saint Roman

Terrasse Fläche **40 m<sup>2</sup>** Parkplatze **+5** 

### 6 100 000 €

| Stadt                  |
|------------------------|
| <b>Roquebrune-Cap-</b> |
| Martin                 |
| Totale Fläche          |
| 300 m <sup>2</sup>     |

Keller 1