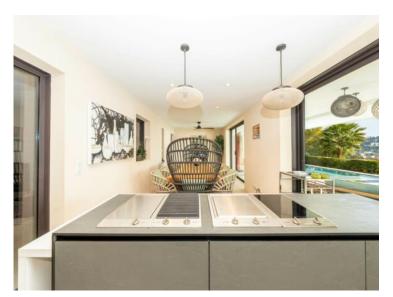

# Produkttyp **Duplex**

Frankreich Chambres

### 3

Zustand Prestations luxueuses

### Co-Exclusivité

Zimmer

4 Zimmer

Wohnfläche

260 m<sup>2</sup>

Salles de bains

3

Hinweis

#### District Cabbe-Saint Roman

Terrasse Fläche **40 m<sup>2</sup>** Parkplatze **+5** 

### 6 100 000 €

| Stadt                  |
|------------------------|
| <b>Roquebrune-Cap-</b> |
| Martin                 |
| Totale Fläche          |
| 300 m <sup>2</sup>     |

Keller 1