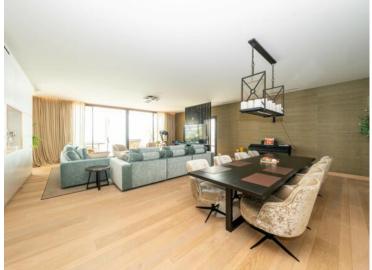

# Produkttyp **Duplex**

Frankreich Chambres

### 3

Zustand Prestations luxueuses

### Co-Exclusivité

Zimmer

4 Zimmer

Wohnfläche

260 m<sup>2</sup>

Salles de bains

3

Hinweis

#### District Cabbe-Saint Roman

Terrasse Fläche **40 m<sup>2</sup>** Parkplatze **+5** 

### 6 100 000 €

| Stadt                  |
|------------------------|
| <b>Roquebrune-Cap-</b> |
| Martin                 |
| Totale Fläche          |
| 300 m <sup>2</sup>     |

Keller 1