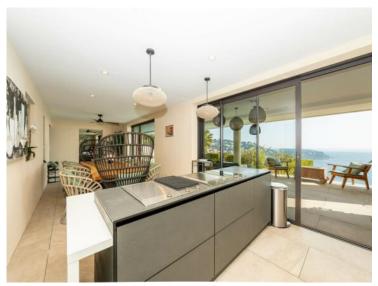

#### District Cabbe-Saint Roman

Terrasse Fläche **40 m<sup>2</sup>** Parkplatze **+5** 