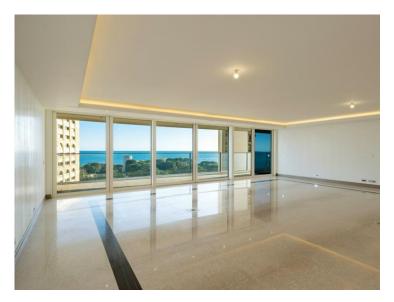

#### Programme neuf

Produkttyp Wohnung Wohnfläche 612,50 m<sup>2</sup> Salles de bains

5 Zustand

Neubau

#### Exclusivité

Zimmer 6 Terrasse Fläche 51 m<sup>2</sup> Parkplatze 4 Hinweis BAY/T6B+R64

Gebäude **Bay House** Totale Fläche 663,50 m<sup>2</sup> Keller 1

#### Preis auf Anfrage

District Larvotto Chambres 5 Stockwerk 6