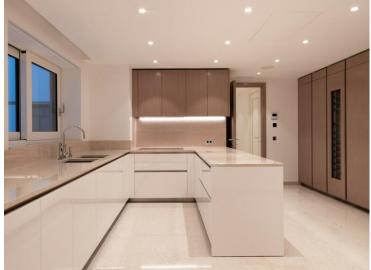

#### Programme neuf

Produkttyp Wohnung Wohnfläche 612,50 m<sup>2</sup> Salles de bains

5 Zustand

Neubau

#### Exclusivité

Zimmer 6 Terrasse Fläche 51 m<sup>2</sup> Parkplatze 4 Hinweis BAY/T6B+R64

Gebäude **Bay House** Totale Fläche 663,50 m<sup>2</sup> Keller 1

#### Preis auf Anfrage

District Larvotto Chambres 5 Stockwerk 6