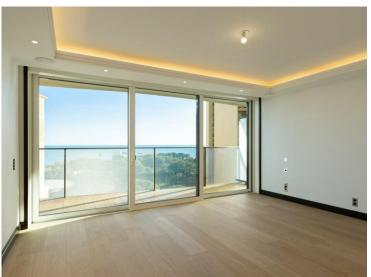

#### Programme neuf

Produkttyp Wohnung Wohnfläche 612,50 m<sup>2</sup> Salles de bains

5 Zustand

Neubau

#### Exclusivité

Zimmer 6 Terrasse Fläche 51 m<sup>2</sup> Parkplatze 4 Hinweis BAY/T6B+R64

Gebäude **Bay House** Totale Fläche 663,50 m<sup>2</sup> Keller 1

#### Preis auf Anfrage

District Larvotto Chambres 5 Stockwerk 6