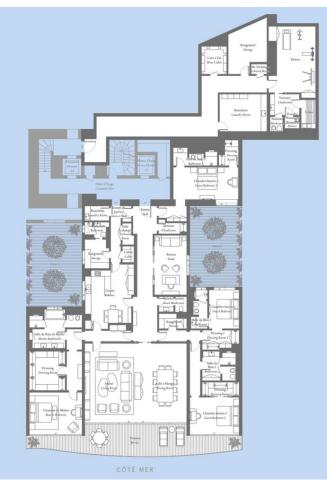

#### Programme neuf

Produkttyp Wohnung Wohnfläche 612,50 m<sup>2</sup> Salles de bains

5 Zustand

Neubau

#### Exclusivité

Zimmer 6 Terrasse Fläche 51 m<sup>2</sup> Parkplatze 4 Hinweis BAY/T6B+R64

Gebäude **Bay House** Totale Fläche 663,50 m<sup>2</sup> Keller 1

#### Preis auf Anfrage

District Larvotto Chambres 5 Stockwerk 6