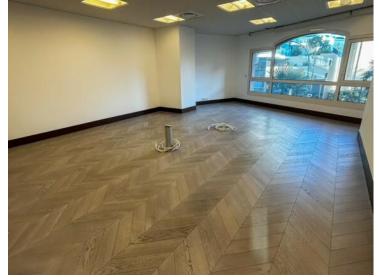

#### Vente professionnelle

| -                            |                        |                       |                                 |
|------------------------------|------------------------|-----------------------|---------------------------------|
| Produkttyp                   | Zimmer                 | Gebäude               | District                        |
| Büro                         | 5 Zimmer               | Villa Del Sole        | La Rousse - Saint<br>Roman      |
| Wohnfläche<br><b>273 m</b> ² | Parkplatze<br><b>2</b> | Stockwerk<br><b>1</b> | Zustand<br><b>Très bon état</b> |
| Verfügbar ab<br><b>Libre</b> | Hinweis<br>SOT-VDS-BR  |                       |                                 |