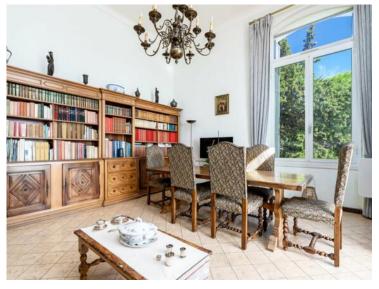

### 898 000 €

| Produkttyp<br><b>Wohnung</b>    | Zimmer<br><b>3 Zimmer</b> | District<br>Cabbe-Saint Roman | Stadt<br>Roquebrune-Cap-<br>Martin |
|---------------------------------|---------------------------|-------------------------------|------------------------------------|
| Land                            | Wohnfläche                | Terrasse Fläche               | Totale Fläche                      |
| Frankreich                      | <b>87 m</b> ²             | <b>30 m</b> ²                 | <b>117 m</b> ²                     |
| Chambres                        | Parkplatz                 | Keller                        | Stockwerk                          |
| <b>2</b>                        | <b>1</b>                  | <b>1</b>                      | <b>2</b>                           |
| Zustand<br><b>Très bon état</b> | Meublé<br><b>Ja</b>       | Hinweis <b>SP-YF-4377760</b>  |                                    |