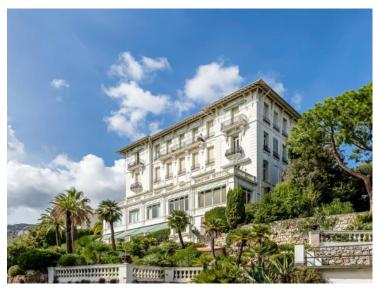

### 898 000 €

| Produkttyp<br><b>Wohnung</b>    | Zimmer<br><b>3 Zimmer</b> | District<br>Cabbe-Saint Roman | Stadt<br>Roquebrune-Cap-<br>Martin |
|---------------------------------|---------------------------|-------------------------------|------------------------------------|
| Land                            | Wohnfläche                | Terrasse Fläche               | Totale Fläche                      |
| Frankreich                      | <b>87 m</b> ²             | <b>30 m</b> ²                 | <b>117 m</b> ²                     |
| Chambres                        | Parkplatz                 | Keller                        | Stockwerk                          |
| <b>2</b>                        | <b>1</b>                  | <b>1</b>                      | <b>2</b>                           |
| Zustand<br><b>Très bon état</b> | Meublé<br><b>Ja</b>       | Hinweis <b>SP-YF-4377760</b>  |                                    |