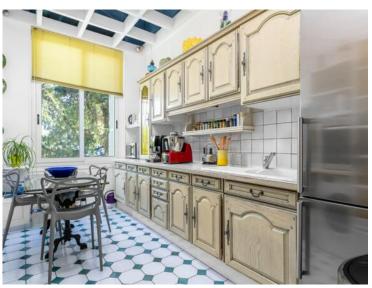

### 898 000 €

| Produkttyp<br><b>Wohnung</b>    | Zimmer<br><b>3 Zimmer</b> | District<br>Cabbe-Saint Roman | Stadt<br>Roquebrune-Cap-<br>Martin |
|---------------------------------|---------------------------|-------------------------------|------------------------------------|
| Land                            | Wohnfläche                | Terrasse Fläche               | Totale Fläche                      |
| Frankreich                      | <b>87 m</b> ²             | <b>30 m</b> ²                 | <b>117 m</b> ²                     |
| Chambres                        | Parkplatz                 | Keller                        | Stockwerk                          |
| <b>2</b>                        | <b>1</b>                  | <b>1</b>                      | <b>2</b>                           |
| Zustand<br><b>Très bon état</b> | Meublé<br><b>Ja</b>       | Hinweis <b>SP-YF-4377760</b>  |                                    |