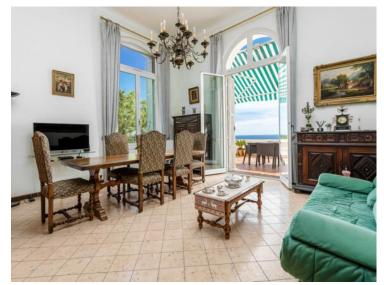

### 898 000 €

| Produkttyp<br><b>Wohnung</b>    | Zimmer<br><b>3 Zimmer</b> | District<br>Cabbe-Saint Roman | Stadt<br>Roquebrune-Cap-<br>Martin |
|---------------------------------|---------------------------|-------------------------------|------------------------------------|
| Land                            | Wohnfläche                | Terrasse Fläche               | Totale Fläche                      |
| Frankreich                      | <b>87 m</b> ²             | <b>30 m</b> ²                 | <b>117 m</b> ²                     |
| Chambres                        | Parkplatz                 | Keller                        | Stockwerk                          |
| <b>2</b>                        | <b>1</b>                  | <b>1</b>                      | <b>2</b>                           |
| Zustand<br><b>Très bon état</b> | Meublé<br><b>Ja</b>       | Hinweis <b>SP-YF-4377760</b>  |                                    |