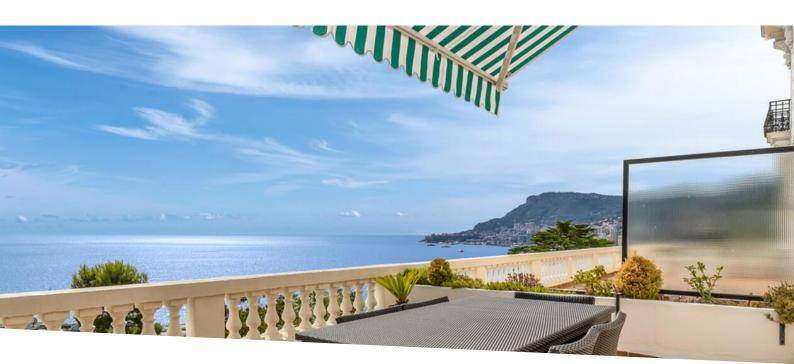

### 898 000 €

| Produkttyp<br><b>Wohnung</b>    | Zimmer<br><b>3 Zimmer</b> | District<br>Cabbe-Saint Roman | Stadt<br>Roquebrune-Cap-<br>Martin |
|---------------------------------|---------------------------|-------------------------------|------------------------------------|
| Land                            | Wohnfläche                | Terrasse Fläche               | Totale Fläche                      |
| Frankreich                      | <b>87 m</b> ²             | <b>30 m</b> ²                 | <b>117 m</b> ²                     |
| Chambres                        | Parkplatz                 | Keller                        | Stockwerk                          |
| <b>2</b>                        | <b>1</b>                  | <b>1</b>                      | <b>2</b>                           |
| Zustand<br><b>Très bon état</b> | Meublé<br><b>Ja</b>       | Hinweis <b>SP-YF-4377760</b>  |                                    |