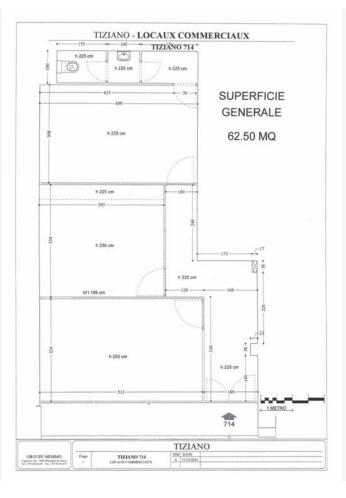

## 5 340 € / Monat

+ Nebenkosten : 500 €

| Produkttyp       | Zimmer          | Gebäude       | District         |
|------------------|-----------------|---------------|------------------|
| <b>Büro</b>      | <b>3 Zimmer</b> | <b>Titien</b> | Fontvieille      |
| Wohnfläche       | Nebenkosten     | Zustand       | Verfügbar ab     |
| <b>62,50 m</b> ² | <b>500 €</b>    | Renoviert     | <b>Available</b> |
| Hinweis          |                 |               |                  |