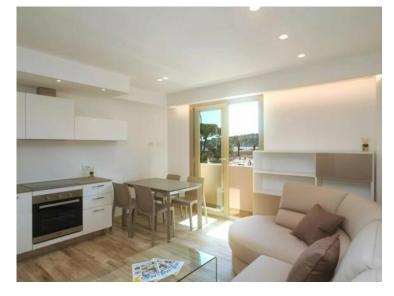

#### Verkauf 495 000 €

| Produkttyp<br><b>Wohnung</b> | Zimmer<br>3 Zimmer | District<br><b>Carnoles</b> | Stadt<br>Roquebrune-Cap-<br>Martin |
|------------------------------|--------------------|-----------------------------|------------------------------------|
| Land                         | Wohnfläche         | Chambres                    | Salles de bains                    |
| <b>Frankreich</b>            | <b>53 m</b> ²      | <b>2</b>                    | <b>2</b>                           |
| Keller                       | Stockwerk          | Zustand                     | Hinweis                            |
| <b>1</b>                     | <b>1</b>           | <b>Très bon état</b>        | <b>SP-FR-3745459</b>               |