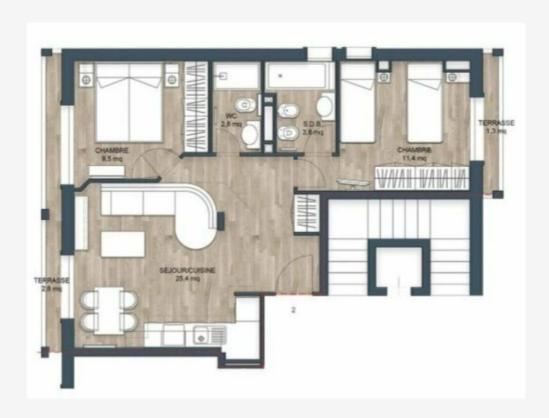

#### Verkauf 495 000 €

| Produkttyp<br><b>Wohnung</b> | Zimmer<br>3 Zimmer | District<br><b>Carnoles</b> | Stadt<br>Roquebrune-Cap-<br>Martin |
|------------------------------|--------------------|-----------------------------|------------------------------------|
| Land                         | Wohnfläche         | Chambres                    | Salles de bains                    |
| <b>Frankreich</b>            | <b>53 m</b> ²      | <b>2</b>                    | <b>2</b>                           |
| Keller                       | Stockwerk          | Zustand                     | Hinweis                            |
| <b>1</b>                     | <b>1</b>           | <b>Très bon état</b>        | <b>SP-FR-3745459</b>               |