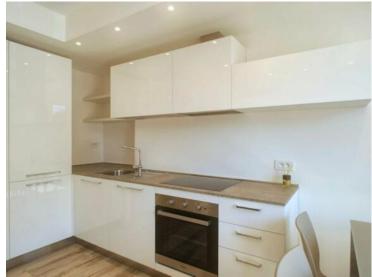

#### Verkauf 495 000 €

| Produkttyp<br><b>Wohnung</b> | Zimmer<br>3 Zimmer | District<br><b>Carnoles</b> | Stadt<br>Roquebrune-Cap-<br>Martin |
|------------------------------|--------------------|-----------------------------|------------------------------------|
| Land                         | Wohnfläche         | Chambres                    | Salles de bains                    |
| <b>Frankreich</b>            | <b>53 m</b> ²      | <b>2</b>                    | <b>2</b>                           |
| Keller                       | Stockwerk          | Zustand                     | Hinweis                            |
| <b>1</b>                     | <b>1</b>           | <b>Très bon état</b>        | <b>SP-FR-3745459</b>               |