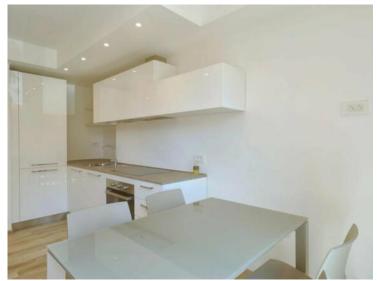

#### Verkauf 495 000 €

| Produkttyp<br><b>Wohnung</b> | Zimmer<br>3 Zimmer | District<br><b>Carnoles</b> | Stadt<br>Roquebrune-Cap-<br>Martin |
|------------------------------|--------------------|-----------------------------|------------------------------------|
| Land                         | Wohnfläche         | Chambres                    | Salles de bains                    |
| <b>Frankreich</b>            | <b>53 m</b> ²      | <b>2</b>                    | <b>2</b>                           |
| Keller                       | Stockwerk          | Zustand                     | Hinweis                            |
| <b>1</b>                     | <b>1</b>           | <b>Très bon état</b>        | <b>SP-FR-3745459</b>               |