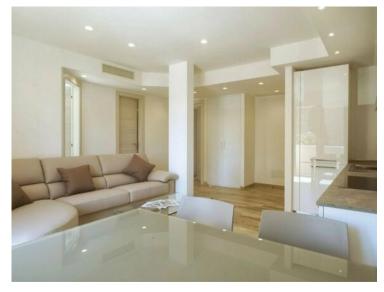

#### Verkauf 495 000 €

| Produkttyp<br><b>Wohnung</b> | Zimmer<br>3 Zimmer | District<br><b>Carnoles</b> | Stadt<br>Roquebrune-Cap-<br>Martin |
|------------------------------|--------------------|-----------------------------|------------------------------------|
| Land                         | Wohnfläche         | Chambres                    | Salles de bains                    |
| <b>Frankreich</b>            | <b>53 m</b> ²      | <b>2</b>                    | <b>2</b>                           |
| Keller                       | Stockwerk          | Zustand                     | Hinweis                            |
| <b>1</b>                     | <b>1</b>           | <b>Très bon état</b>        | <b>SP-FR-3745459</b>               |