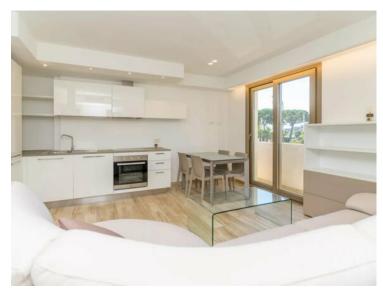

#### Verkauf 495 000 €

| Produkttyp<br><b>Wohnung</b> | Zimmer<br>3 Zimmer | District<br><b>Carnoles</b> | Stadt<br>Roquebrune-Cap-<br>Martin |
|------------------------------|--------------------|-----------------------------|------------------------------------|
| Land                         | Wohnfläche         | Chambres                    | Salles de bains                    |
| <b>Frankreich</b>            | <b>53 m</b> ²      | <b>2</b>                    | <b>2</b>                           |
| Keller                       | Stockwerk          | Zustand                     | Hinweis                            |
| <b>1</b>                     | <b>1</b>           | <b>Très bon état</b>        | <b>SP-FR-3745459</b>               |